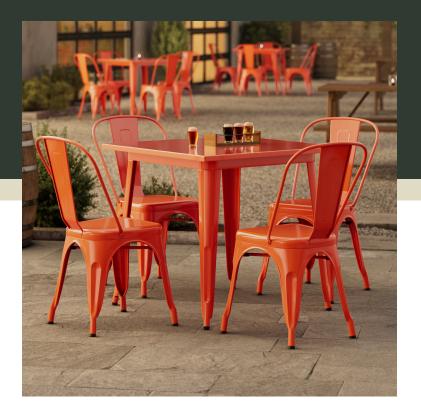

## Features

- 31 1"/2" x 31 1"/2" square shape and standard-height fits a variety of indoor and outdoor settings
- Amber-orange powder coat for rust and corrosion resistance
- Includes 4 cafe chairs, each with an ample 400 lb. weight capacity
- Durable steel construction is perfect for long-term use
- Easy to assemble and lightweight enough to move around for special events

## Lancaster Table & Seating Alloy 31 1/2" x 31 1/2" Amber Orange Standard Height Outdoor Table with 4 Cafe Chairs

#164D3232ORN

| Item #: 164D3232ORN Project: | Qty:  |
|------------------------------|-------|
| Approval:                    | Date: |
|                              |       |

## **Notes & Details**

Take your modern restaurant, cafe, or bistro to the next level with this Lancaster Table & amp; Seating Alloy standard-height outdoor table and chairs! This set is made of durable steel and coated to withstand years of use. The vibrant amber-orange color adds a fun, colorful touch to any setting and is sure to be a contemporary design choice that guests love. Comfortable and stylish, this strong yet lightweight set is an excellent choice for your indoor or outdoor dining area. To save you money on shipping costs, the table ships unassembled. All required assembly hardware is included so you can quickly set it up in its proper space and let your guests enjoy! The chairs ship fully assembled.

The table's 31 1/2" x 31 1/2" square surface is perfect for comfortably seating two to four guests while saving space on your patio. With a wide variety of color options to choose from, you'll be able to mix and match to create a vibrant seating arrangement in your establishment. This low-maintenance table set features protective glides that help keep floor surfaces in pristine condition. While the included seating is stackable, this table cannot be stacked with other tables.