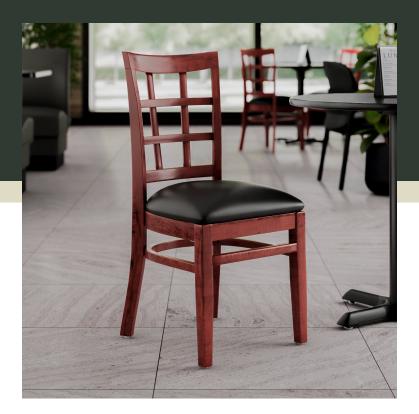

## Lancaster Table & Seating Mahogany Finish Wood Window Back Chair with Black Vinyl Seat - Assembled

#164CWWMVBKAS

| Item #: 164CWWMVBKAS | Qty:  |
|----------------------|-------|
| Project:             |       |
| Approval:            | Date: |
|                      |       |
|                      |       |

## **Notes & Details**

Seat your guests in comfort and style with this Lancaster Table & Seating mahogany finish wood window back chair with black vinyl seat. This chair's sleek padded seat and stylish mahogany finish combine with its attractive wooden frame to instill a unique look in any location. Plus, since this chair's back is contoured for a customer's back, it will provide comfort while maintaining a distinct appearance.

This chair's European beechwood frame provides unmatched durability in your dining room. It can hold up to 350 lb. of weight thanks to the sturdy frame and supports under the seat. Beechwood stands up better to daily use and is able to better resist gouging and chipping compared to other types of wood. Additionally, the smooth surface on this chair provides a natural wood feel, while the elegant mahogany finish offers the ultimate in style.

This chair also features a window back design that's contoured to provide extra support to your customers' upper backs. Plus, this design gives it a unique visual appeal, making it perfect for both upscale and casual decor, as well as anything in between. The 2 1/2" thick black vinyl padded seat provides exceptional comfort for your guests, and it's also durable and easy to clean! It is made with fire-retardant foam for added safety.