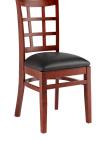

## Lancaster Table & Seating Mahogany Finish Wood Window Back Chair with Black Vinyl Seat - Assembled

#164CWWMVBKAS

| Item #: 164CWWMVBKAS | Qty:  |
|----------------------|-------|
| Project:             |       |
| Approval:            | Date: |
|                      |       |
|                      |       |

## **Notes & Details**

Seat your guests in comfort and style with this Lancaster Table & Seating mahogany finish wood window back chair with black vinyl seat. This chair's sleek padded seat and stylish mahogany finish combine with its attractive wooden frame to instill a unique look in any location. Plus, since this chair's back is contoured for a customer's back, it will provide comfort while maintaining a distinct appearance.

This chair also features a window back design that's contoured to provide extra support to your customers' upper backs. Plus, this design gives it a unique visual appeal, making it perfect for both upscale and casual decor, as well as anything in between. The 2 1/2" thick black vinyl padded seat provides exceptional comfort for your guests, and it's also durable and easy to clean! It is made with fire-retardant foam for added safety.