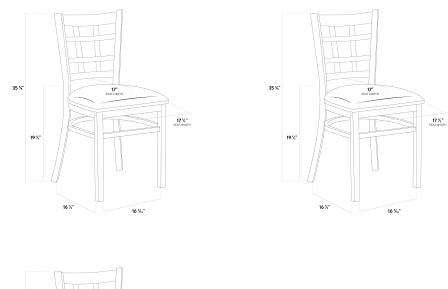

| Width            | 17 1/2 Inches   |
|------------------|-----------------|
| Depth            | 17 Inches       |
| Height           | 35 5/8 Inches   |
| Seat Width       | 17 1/2 Inches   |
| Seat Depth       | 17 Inches       |
| Height Style     | Standard Height |
| Seat Height      | 19 1/2 Inches   |
| Arms             | Without Arms    |
| Assembly Options | Fully Assembled |
| Back             | With Back       |