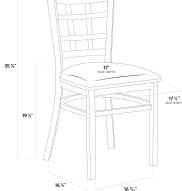

| Width            | 17 1/2 Inches   |
|------------------|-----------------|
| Depth            | 17 Inches       |
| Height           | 35 5/8 Inches   |
| Seat Width       | 17 1/2 Inches   |
| Seat Depth       | 17 Inches       |
| Height Style     | Standard Height |
| Seat Height      | 19 1/2 Inches   |
| Arms             | Without Arms    |
| Assembly Options | Fully Assembled |
| Back             | With Back       |