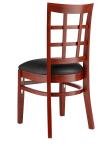

## Lancaster Table & Seating Mahogany Finish Wood Window Back Chair with Black Vinyl Seat - Assembled

#164CWWMVBKAS

| Item #: 164CWWMVBKAS | Qty:  |
|----------------------|-------|
| Project:             |       |
| Approval:            | Date: |
|                      |       |
|                      |       |

This chair also features a window back design that's contoured to provide extra support to your customers' upper backs. Plus, this design gives it a unique visual appeal, making it perfect for both upscale and casual decor, as well as anything in between. The 2 1/2" thick black vinyl padded seat provides exceptional comfort for your guests, and it's also durable and easy to clean! It is made with fire-retardant foam for added safety.