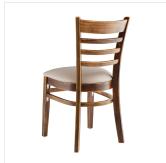

# Lancaster Table & Seating Vintage Finish Wood Ladder Back Chair with Light Gray Vinyl Seat - Assembled

#164CWLVVLGAS

| Item #:  | 164CWLVVLGAS | Qty:  |  |
|----------|--------------|-------|--|
| Project: |              |       |  |
| Approva  | al:          | Date: |  |

#### **Notes & Details**

Seat your guests in comfort and style with this Lancaster Table & Seating vintage finish wood ladder back chair with light gray vinyl seat. This chair's stylish back and padded seat combine with its sleek wooden frame to instill a unique look in any location. Plus, since this chair's back is contoured for a customer's back, it will provide comfort while maintaining a distinct appearance.

This chair's sturdy European beechwood frame provides unmatched durability and an impressive 350 lb. weight capacity. Beechwood stands up better to daily use and is able to better resist gouging and chipping compared to other types of wood. Additionally, the smooth surface on this chair provides a natural wood feel, while the vintage finish offers the ultimate in style. Its reliable design ensures you'll be using this chair in your pub or restaurant for years to come!

This chair also features a ladder back design that's contoured to provide extra support to your customers' upper backs. Plus, this design gives it a unique visual appeal, making it perfect for both upscale and casual decor, as well as anything in between. The 2 1/2" thick light gray vinyl padded seat provides exceptional comfort for your guests, and it's also durable and easy to clean! It is made with fire-retardant foam for added safety.