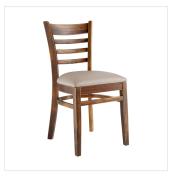

# Lancaster Table & Seating Vintage Finish Wood Ladder Back Chair with Light Gray Vinyl Seat - Assembled

#164CWLVVLGAS

| Item #:  | 164CWLVVLGAS | Qty:  |  |
|----------|--------------|-------|--|
| Project: |              |       |  |
| Approva  | al:          | Date: |  |

#### **Notes & Details**

Seat your guests in comfort and style with this Lancaster Table & Seating vintage finish wood ladder back chair with light gray vinyl seat. This chair's stylish back and padded seat combine with its sleek wooden frame to instill a unique look in any location. Plus, since this chair's back is contoured for a customer's back, it will provide comfort while maintaining a distinct appearance.

This chair's sturdy European beechwood frame provides unmatched durability and an impressive 350 lb. weight capacity. Beechwood stands up better to daily use and is able to better resist gouging and chipping compared to other types of wood. Additionally, the smooth surface on this chair provides a natural wood feel, while the vintage finish offers the ultimate in style. Its reliable design ensures you'll be using this chair in your pub or restaurant for years to come!

This chair also features a ladder back design that's contoured to provide extra support to your customers' upper backs. Plus, this design gives it a unique visual appeal, making it perfect for both upscale and casual decor, as well as anything in between. The 2 1/2" thick light gray vinyl padded seat provides exceptional comfort for your guests, and it's also durable and easy to clean! It is made with fire-retardant foam for added safety.