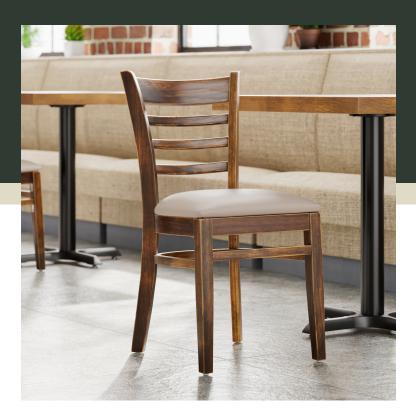

# Lancaster Table & Seating Vintage Finish Wood Ladder Back Chair with Light Gray Vinyl Seat - Assembled

#164CWLVVLGAS

| Item #:  | 164CWLVVLGAS | Qty:  |  |
|----------|--------------|-------|--|
| Project: |              |       |  |
| Approva  | al:          | Date: |  |

#### **Notes & Details**

Seat your guests in comfort and style with this Lancaster Table & Seating vintage finish wood ladder back chair with light gray vinyl seat. This chair's stylish back and padded seat combine with its sleek wooden frame to instill a unique look in any location. Plus, since this chair's back is contoured for a customer's back, it will provide comfort while maintaining a distinct appearance.

This chair's sturdy European beechwood frame provides unmatched durability and an impressive 350 lb. weight capacity. Beechwood stands up better to daily use and is able to better resist gouging and chipping compared to other types of wood. Additionally, the smooth surface on this chair provides a natural wood feel, while the vintage finish offers the ultimate in style. Its reliable design ensures you'll be using this chair in your pub or restaurant for years to come!

This chair also features a ladder back design that's contoured to provide extra support to your customers' upper backs. Plus, this design gives it a unique visual appeal, making it perfect for both upscale and casual decor, as well as anything in between. The 2 1/2" thick light gray vinyl padded seat provides exceptional comfort for your guests, and it's also durable and easy to clean! It is made with fire-retardant foam for added safety.