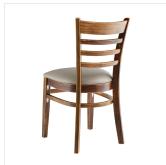

This chair also features a ladder back design that's contoured to provide extra support to your customers' upper backs. Plus, this design gives it a unique visual appeal, making it perfect for both upscale and casual decor, as well as anything in between. The 2 1/2" thick dark gray vinyl padded seat provides exceptional comfort for your guests, and it's also durable and easy to clean! It is made with fire-retardant foam for added safety.