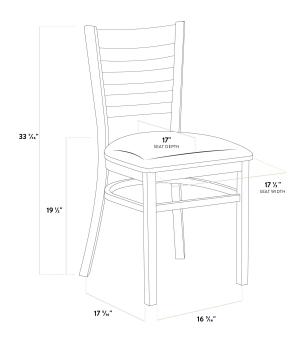

| Width            | 17 1/2 Inches   |
|------------------|-----------------|
| Depth            | 17 5/16 Inches  |
| Height           | 33 7/16 Inches  |
| Seat Width       | 17 1/2 Inches   |
| Seat Depth       | 17 Inches       |
| Height Style     | Standard Height |
| Seat Height      | 19 1/2 Inches   |
| Arms             | Without Arms    |
| Assembly Options | Fully Assembled |
| Back             | With Back       |