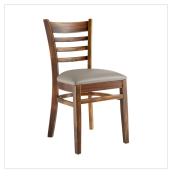

# Lancaster Table & Seating Vintage Finish Wood Ladder Back Chair with Dark Gray Vinyl Seat - Assembled

#164CWLVVDGAS

| Item #:   | 164CWLVVDGAS | Qty:  |  |
|-----------|--------------|-------|--|
| Project:  |              |       |  |
| Approval: |              | Date: |  |

### **Notes & Details**

Seat your guests in comfort and style with this Lancaster Table & Seating vintage finish wood ladder back chair with dark gray vinyl seat. This chair's stylish back and padded seat combine with its sleek wooden frame to instill a unique look in any location. Plus, since this chair's back is contoured for a customer's back, it will provide comfort while maintaining a distinct appearance.

This chair also features a ladder back design that's contoured to provide extra support to your customers' upper backs. Plus, this design gives it a unique visual appeal, making it perfect for both upscale and casual decor, as well as anything in between. The 2 1/2" thick dark gray vinyl padded seat provides exceptional comfort for your guests, and it's also durable and easy to clean! It is made with fire-retardant foam for added safety.