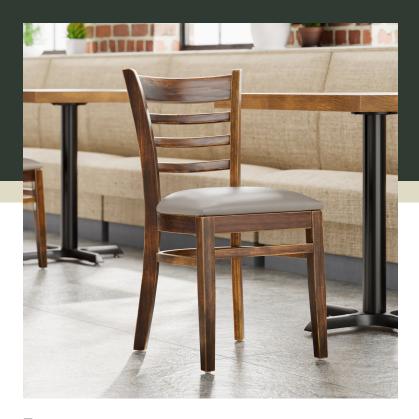

# Lancaster Table & Seating Vintage Finish Wood Ladder Back Chair with Dark Gray Vinyl Seat - Assembled

#164CWLVVDGAS

| Item #:   | 164CWLVVDGAS | Qty:  |  |
|-----------|--------------|-------|--|
| Project:  |              |       |  |
| Approval: |              | Date: |  |

### **Notes & Details**

Seat your guests in comfort and style with this Lancaster Table & Seating vintage finish wood ladder back chair with dark gray vinyl seat. This chair's stylish back and padded seat combine with its sleek wooden frame to instill a unique look in any location. Plus, since this chair's back is contoured for a customer's back, it will provide comfort while maintaining a distinct appearance.

This chair's sturdy European beechwood frame provides unmatched durability and an impressive 350 lb. weight capacity. Beechwood stands up better to daily use and is able to better resist gouging and chipping compared to other types of wood. Additionally, the smooth surface on this chair provides a natural wood feel, while the vintage finish offers the ultimate in style. Its reliable design ensures you'll be using this chair in your pub or restaurant for years to come!

This chair also features a ladder back design that's contoured to provide extra support to your customers' upper backs. Plus, this design gives it a unique visual appeal, making it perfect for both upscale and casual decor, as well as anything in between. The 2 1/2" thick dark gray vinyl padded seat provides exceptional comfort for your guests, and it's also durable and easy to clean! It is made with fire-retardant foam for added safety.