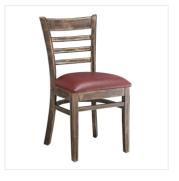

## **Notes & Details**

Seat your guests in comfort and style with this Lancaster Table & Seating vintage finish wood ladder back chair with burgundy vinyl seat. This chair's stylish back and padded seat combine with its sleek wooden frame to instill a unique look in any location. Plus, since this chair's back is contoured for a customer's back, it will provide comfort while maintaining a distinct appearance.

This chair's sturdy European beechwood frame provides unmatched durability and an impressive 350 lb. weight capacity. Beechwood stands up better to daily use and is able to better resist gouging and chipping compared to other types of wood. Additionally, the smooth surface on this chair provides a natural wood feel, while the vintage finish offers the ultimate in style. Its reliable design ensures you'll be using this chair in your pub or restaurant for years to come!

This chair also features a ladder back design that's contoured to provide extra support to your customers' upper backs. Plus, this design gives it a unique visual appeal, making it perfect for both upscale and casual decor, as well as anything in between. The 2 1/2" thick burgundy vinyl padded seat provides exceptional comfort for your guests, and it's also durable and easy to clean! It is made with fire-retardant foam for added safety.