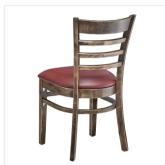

## **Notes & Details**

Seat your guests in comfort and style with this Lancaster Table & Seating vintage finish wood ladder back chair with burgundy vinyl seat. This chair's stylish back and padded seat combine with its sleek wooden frame to instill a unique look in any location. Plus, since this chair's back is contoured for a customer's back, it will provide comfort while maintaining a distinct appearance.

This chair's sturdy European beechwood frame provides unmatched durability and an impressive 350 lb. weight capacity. Beechwood stands up better to daily use and is able to better resist gouging and chipping compared to other types of wood. Additionally, the smooth surface on this chair provides a natural wood feel, while the vintage finish offers the ultimate in style. Its reliable design ensures you'll be using this chair in your pub or restaurant for years to come!

This chair also features a ladder back design that's contoured to provide extra support to your customers' upper backs. Plus, this design gives it a unique visual appeal, making it perfect for both upscale and casual decor, as well as anything in between. The 2 1/2" thick burgundy vinyl padded seat provides exceptional comfort for your guests, and it's also durable and easy to clean! It is made with fire-retardant foam for added safety.