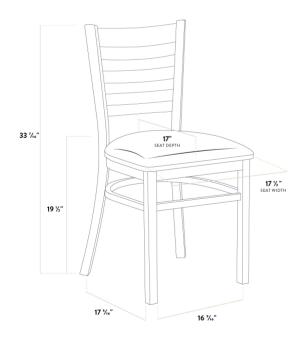

| Width        | 17 1/2 Inches     |
|--------------|-------------------|
| Depth        | 17 5/16 Inches    |
| Height       | 33 7/16 Inches    |
| Seat Width   | 17 1/2 Inches     |
| Seat Depth   | 17 Inches         |
| Height Style | Standard Height   |
| Seat Height  | 19 1/2 Inches     |
| Arms         | Without Arms      |
| Assembled    | Assembly Required |
| Back         | With Back         |

## **Plan View**