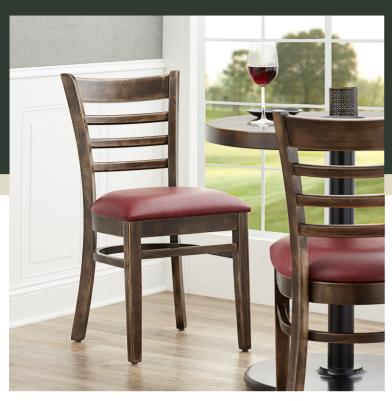

## **Notes & Details**

Seat your guests in comfort and style with this Lancaster Table & Seating vintage finish wood ladder back chair with burgundy vinyl seat. This chair's stylish back and padded seat combine with its sleek wooden frame to instill a unique look in any location. Plus, since this chair's back is contoured for a customer's back, it will provide comfort while maintaining a distinct appearance.

This chair's sturdy European beechwood frame provides unmatched durability and an impressive 350 lb. weight capacity. Beechwood stands up better to daily use and is able to better resist gouging and chipping compared to other types of wood. Additionally, the smooth surface on this chair provides a natural wood feel, while the vintage finish offers the ultimate in style. Its reliable design ensures you'll be using this chair in your pub or restaurant for years to come!

This chair also features a ladder back design that's contoured to provide extra support to your customers' upper backs. Plus, this design gives it a unique visual appeal, making it perfect for both upscale and casual decor, as well as anything in between. The 2 1/2" thick burgundy vinyl padded seat provides exceptional comfort for your guests, and it's also durable and easy to clean! It is made with fire-retardant foam for added safety.