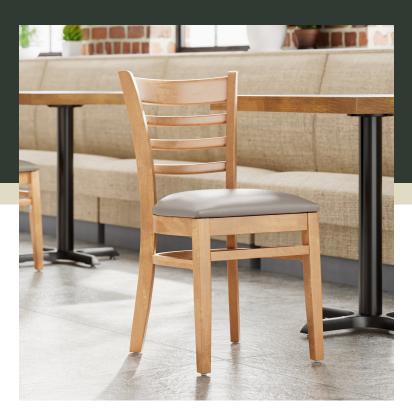

## Lancaster Table & Seating Natural Finish Wood Ladder Back Chair with Dark Gray Vinyl Seat - Assembled

#164CWLNVDGAS

| Item #:  | 164CWLNVDGAS | Qty:  |  |
|----------|--------------|-------|--|
| Project: | -            |       |  |
| Approva  | al:          | Date: |  |

### **Notes & Details**

Seat your guests in comfort and style with this Lancaster Table & Seating natural finish wood ladder back chair with dark gray vinyl seat. This chair's stylish back and padded seat combine with its sleek wooden frame to instill a unique look in any location. Plus, since this chair's back is contoured for a customer's back, it will provide comfort while maintaining a distinct appearance.

This chair's sturdy European beechwood frame provides unmatched durability and an impressive 350 lb. weight capacity. Beechwood stands up better to daily use and is able to better resist gouging and chipping compared to other types of wood. Additionally, the smooth surface on this chair provides a natural wood feel, while the elegant natural finish offers the ultimate in style. Its reliable design ensures you'll be using this chair in your pub or restaurant for years to come!

This chair also features a ladder back design that's contoured to provide extra support to your customers' upper backs. Plus, this design gives it a unique visual appeal, making it perfect for both upscale and casual decor, as well as anything in between. The 2 1/2" thick dark gray vinyl padded seat provides exceptional comfort for your guests, and it's also durable and easy to clean! It is made with fire-retardant foam for added safety.