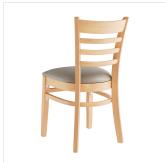

## Lancaster Table & Seating Natural Finish Wood Ladder Back Chair with Dark Gray Vinyl Seat - Assembled

#164CWLNVDGAS

| Item #:  | 164CWLNVDGAS | Qty:  |  |
|----------|--------------|-------|--|
| Project: | -            |       |  |
| Approva  | al:          | Date: |  |

### **Notes & Details**

Seat your guests in comfort and style with this Lancaster Table & Seating natural finish wood ladder back chair with dark gray vinyl seat. This chair's stylish back and padded seat combine with its sleek wooden frame to instill a unique look in any location. Plus, since this chair's back is contoured for a customer's back, it will provide comfort while maintaining a distinct appearance.

This chair also features a ladder back design that's contoured to provide extra support to your customers' upper backs. Plus, this design gives it a unique visual appeal, making it perfect for both upscale and casual decor, as well as anything in between. The 2 1/2" thick dark gray vinyl padded seat provides exceptional comfort for your guests, and it's also durable and easy to clean! It is made with fire-retardant foam for added safety.