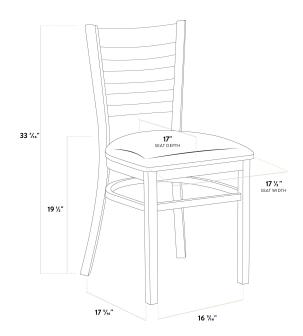

| Width            | 17 1/2 Inches   |
|------------------|-----------------|
| Depth            | 17 5/16 Inches  |
| Height           | 33 7/16 Inches  |
| Seat Width       | 17 1/2 Inches   |
| Seat Depth       | 17 Inches       |
| Height Style     | Standard Height |
| Seat Height      | 19 1/2 Inches   |
| Arms             | Without Arms    |
| Assembly Options | Fully Assembled |
| Back             | With Back       |