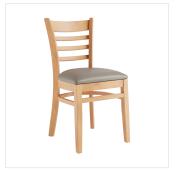

## Lancaster Table & Seating Natural Finish Wood Ladder Back Chair with Dark Gray Vinyl Seat - Assembled

#164CWLNVDGAS

| Item #:  | 164CWLNVDGAS | Qty:  |  |
|----------|--------------|-------|--|
| Project: | -            |       |  |
| Approva  | al:          | Date: |  |

### **Notes & Details**

Seat your guests in comfort and style with this Lancaster Table & Seating natural finish wood ladder back chair with dark gray vinyl seat. This chair's stylish back and padded seat combine with its sleek wooden frame to instill a unique look in any location. Plus, since this chair's back is contoured for a customer's back, it will provide comfort while maintaining a distinct appearance.

This chair also features a ladder back design that's contoured to provide extra support to your customers' upper backs. Plus, this design gives it a unique visual appeal, making it perfect for both upscale and casual decor, as well as anything in between. The 2 1/2" thick dark gray vinyl padded seat provides exceptional comfort for your guests, and it's also durable and easy to clean! It is made with fire-retardant foam for added safety.