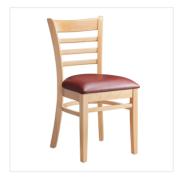

## Lancaster Table & Seating Natural Finish Wood Ladder Back Chair with Burgundy Vinyl Seat - Assembled

#164CWLNVBGAS

| Item#:    | 164CWLNVBGAS | Qty:  |  |
|-----------|--------------|-------|--|
| Project:  |              |       |  |
| Approval: |              | Date: |  |

#### **Notes & Details**

Seat your guests in comfort and style with this Lancaster Table & Seating natural finish wood ladder back chair with burgundy vinyl seat. This chair's stylish back and padded seat combine with its sleek wooden frame to instill a unique look in any location. Plus, since this chair's back is contoured for a customer's back, it will provide comfort while maintaining a distinct appearance.

This chair also features a ladder back design that's contoured to provide extra support to your customers' upper backs. Plus, this design gives it a unique visual appeal, making it perfect for both upscale and casual decor, as well as anything in between. The 2 1/2" thick burgundy vinyl padded seat provides exceptional comfort for your guests, and it's also durable and easy to clean! It is made with fire-retardant foam for added safety.