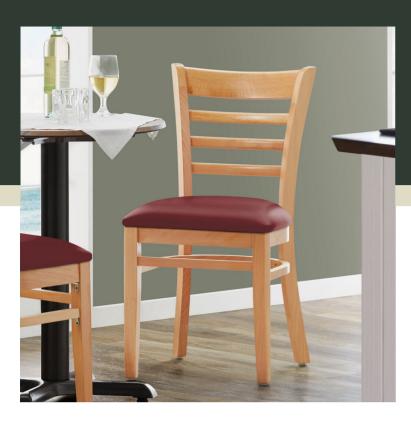

## Lancaster Table & Seating Natural Finish Wood Ladder Back Chair with Burgundy Vinyl Seat - Assembled

#164CWLNVBGAS

| Item#:    | 164CWLNVBGAS | Qty:  |  |
|-----------|--------------|-------|--|
| Project:  |              |       |  |
| Approval: |              | Date: |  |

#### **Notes & Details**

Seat your guests in comfort and style with this Lancaster Table & Seating natural finish wood ladder back chair with burgundy vinyl seat. This chair's stylish back and padded seat combine with its sleek wooden frame to instill a unique look in any location. Plus, since this chair's back is contoured for a customer's back, it will provide comfort while maintaining a distinct appearance.

This chair's sturdy European beechwood frame provides unmatched durability and an impressive 350 lb. weight capacity. Beechwood stands up better to daily use and is able to better resist gouging and chipping compared to other types of wood. Additionally, the smooth surface on this chair provides a natural wood feel, while the elegant natural finish offers the ultimate in style. Its reliable design ensures you'll be using this chair in your pub or restaurant for years to come!

This chair also features a ladder back design that's contoured to provide extra support to your customers' upper backs. Plus, this design gives it a unique visual appeal, making it perfect for both upscale and casual decor, as well as anything in between. The 2 1/2" thick burgundy vinyl padded seat provides exceptional comfort for your guests, and it's also durable and easy to clean! It is made with fire-retardant foam for added safety.