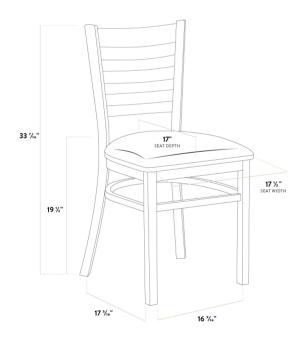

| Width        | 17 1/2 Inches   |
|--------------|-----------------|
| Depth        | 17 5/16 Inches  |
| Height       | 33 7/16 Inches  |
| Seat Width   | 17 1/2 Inches   |
| Seat Depth   | 17 Inches       |
| Height Style | Standard Height |
| Seat Height  | 19 1/2 Inches   |
| Arms         | Without Arms    |
| Back         | With Back       |
| Back Color   | Beige           |