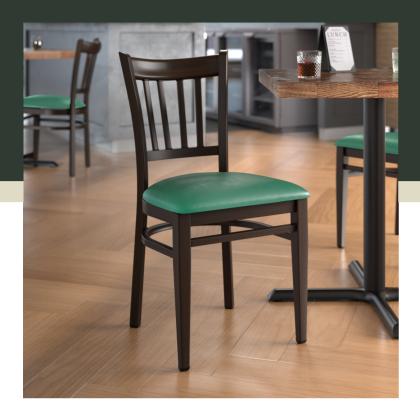

## **Notes & Details**

Seat your guests in comfort and style with this Lancaster Table & Seating Spartan Series metal slat back chair with dark walnut wood grain finish and 2 1/2" green vinyl padded seat. This chair's sleek padded seat and stylish wood grain finish combine with its modern metal frame to instill a unique look in any location. Plus, since this chair's back is contoured for a customer's back, it will provide comfort while maintaining a distinct appearance.

The Spartan Series represents the last chair you'll ever need to buy. Named for their toughness and indestructibility, Spartan Series chairs are guaranteed to withstand years of high-volume use. This chair's sturdy metal frame provides unmatched durability in your dining room. It can hold up to 500 lb. of weight thanks to the metal frame, reinforced joints, and supports under the seat.

Additionally, the dark walnut wood grain finish on this chair ensures longevity through everyday wear and tear, resisting stains, scratches, and smudges. It also features a slat back design that's contoured to provide extra support to your customers' upper backs. Plus, this design gives it a unique visual appeal, making it perfect for both upscale and casual decor, as well as anything in between. The 2 1/2" thick green vinyl padded seat provides exceptional comfort for your guests, and it's also durable and easy to clean! It is made with fire-retardant foam for added safety.