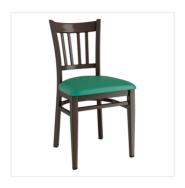

## **Notes & Details**

Seat your guests in comfort and style with this Lancaster Table & Seating Spartan Series metal slat back chair with dark walnut wood grain finish and 2 1/2" green vinyl padded seat. This chair's sleek padded seat and stylish wood grain finish combine with its modern metal frame to instill a unique look in any location. Plus, since this chair's back is contoured for a customer's back, it will provide comfort while maintaining a distinct appearance.

The Spartan Series represents the last chair you'll ever need to buy. Named for their toughness and indestructibility, Spartan Series chairs are guaranteed to withstand years of high-volume use. This chair's sturdy metal frame provides unmatched durability in your dining room. It can hold up to 500 lb. of weight thanks to the metal frame, reinforced joints, and supports under the seat.

Additionally, the dark walnut wood grain finish on this chair ensures longevity through everyday wear and tear, resisting stains, scratches, and smudges. It also features a slat back design that's contoured to provide extra support to your customers' upper backs. Plus, this design gives it a unique visual appeal, making it perfect for both upscale and casual decor, as well as anything in between. The 2 1/2" thick green vinyl padded seat provides exceptional comfort for your guests, and it's also durable and easy to clean! It is made with fire-retardant foam for added safety.