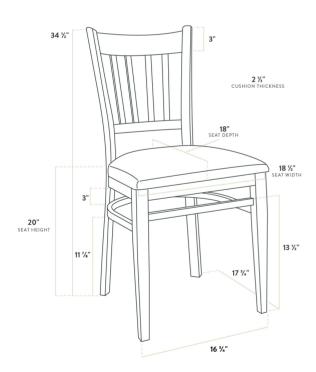

| Technical Data |                 |
|----------------|-----------------|
| Width          | 18 1/2 Inches   |
| Depth          | 18 Inches       |
| Height         | 34 1/2 Inches   |
| Seat Width     | 18 1/2 Inches   |
| Seat Depth     | 18 Inches       |
| Height Style   | Standard Height |
| Seat Height    | 20 Inches       |
| Arms           | Without Arms    |
| Back           | With Back       |
| Back Color     | Brown           |