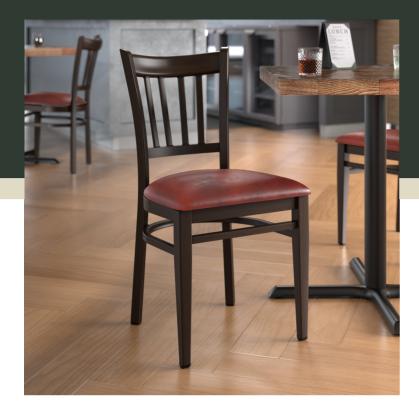

## Notes & Details

Seat your guests in comfort and style with this Lancaster Table & Seating Spartan Series metal slat back chair with dark walnut wood grain finish and 2 1/2" burgundy vinyl padded seat. This chair's sleek padded seat and stylish wood grain finish combine with its modern metal frame to instill a unique look in any location. Plus, since this chair's back is contoured for a customer's back, it will provide comfort while maintaining a distinct appearance.

The Spartan Series represents the last chair you'll ever need to buy. Named for their toughness and indestructibility, Spartan Series chairs are guaranteed to withstand years of highvolume use. This chair's sturdy metal frame provides unmatched durability in your dining room. It can hold up to 500 lb. of weight thanks to the metal frame, reinforced joints, and supports under the seat.

Additionally, the dark walnut wood grain finish on this chair ensures longevity through everyday wear and tear, resisting stains, scratches, and smudges. It also features a slat back design that's contoured to provide extra support to your customers' upper backs. Plus, this design gives it a unique visual appeal, making it perfect for both upscale and casual decor, as well as anything in between. The 2 1/2" thick burgundy vinyl padded seat provides exceptional comfort for your guests, and it's also durable and easy to clean! It is made with fire-retardant foam for added safety.