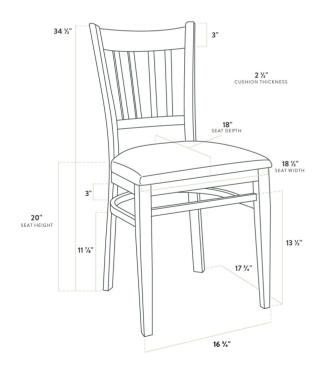

| Width        | 18 1/2 Inches   |
|--------------|-----------------|
| Depth        | 18 Inches       |
| Height       | 34 1/2 Inches   |
| Seat Width   | 18 1/2 Inches   |
| Seat Depth   | 18 Inches       |
| Height Style | Standard Height |
| Seat Height  | 20 Inches       |
| Arms         | Without Arms    |
| Back         | With Back       |
| Back Color   | Brown           |