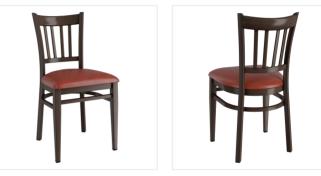

## Notes & Details

Seat your guests in comfort and style with this Lancaster Table & Seating Spartan Series metal slat back chair with dark walnut wood grain finish and 2 1/2" burgundy vinyl padded seat. This chair's sleek padded seat and stylish wood grain finish combine with its modern metal frame to instill a unique look in any location. Plus, since this chair's back is contoured for a customer's back, it will provide comfort while maintaining a distinct appearance.

Additionally, the dark walnut wood grain finish on this chair ensures longevity through everyday wear and tear, resisting stains, scratches, and smudges. It also features a slat back design that's contoured to provide extra support to your customers' upper backs. Plus, this design gives it a unique visual appeal, making it perfect for both upscale and casual decor, as well as anything in between. The 2 1/2" thick burgundy vinyl padded seat provides exceptional comfort for your guests, and it's also durable and easy to clean! It is made with fire-retardant foam for added safety.