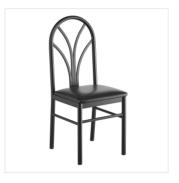

## **Features**

- Unique spoke back design brings an elegant style to your establishment
- Vinyl padded seat provides exceptional comfort and support
- Durable steel frame with stain- and smudge-resistant black powder coated finish
- Light weight construction allows staff and customers to maneuver easily
- Nylon glides protect floors from scratches and scuffs

## **Notes & Details**

Seat your guests in comfort and style with this Lancaster Table & Seating spoke back chair with black vinyl seat. This chair's sleek padded seat combines with its attractive steel frame to add an elegant touch to any location. Its reliable and versatile design ensures you'll be using this chair in your bar, restaurant, pizza shop, ice cream parlor, or cafe for years to come.

This chair's sturdy steel frame provides unmatched durability in your dining room. It can hold up to 250 lb. of weight thanks to the welded frame and supports under the seat.

Additionally, the black powder coating on this chair ensures longevity through everyday wear and tear, resisting stains, scratches, and smudges. It also features a spoke back design with slim, curved lines that start from a central point and radiate out, creating a unique fan shape that's both simple and stylish. The 13/4" thick black vinyl padded seat provides exceptional comfort for your guests, and it's also durable and easy to clean! It is made with fire-retardant foam for added safety.