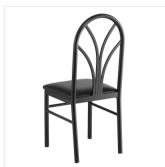

## **Features**

- Unique spoke back design brings an elegant style to your establishment
- Vinyl padded seat provides exceptional comfort and support
- Durable steel frame with stain- and smudge-resistant black powder coated finish
- Light weight construction allows staff and customers to maneuver easily
- Nylon glides protect floors from scratches and scuffs

## **Notes & Details**

Seat your guests in comfort and style with this Lancaster Table & Seating spoke back chair with black vinyl seat. This chair's sleek padded seat combines with its attractive steel frame to add an elegant touch to any location. Its reliable and versatile design ensures you'll be using this chair in your bar, restaurant, pizza shop, ice cream parlor, or cafe for years to come.

This chair's sturdy steel frame provides unmatched durability in your dining room. It can hold up to 250 lb. of weight thanks to the welded frame and supports under the seat.

Additionally, the black powder coating on this chair ensures longevity through everyday wear and tear, resisting stains, scratches, and smudges. It also features a spoke back design with slim, curved lines that start from a central point and radiate out, creating a unique fan shape that's both simple and stylish. The 13/4" thick black vinyl padded seat provides exceptional comfort for your guests, and it's also durable and easy to clean! It is made with fire-retardant foam for added safety.