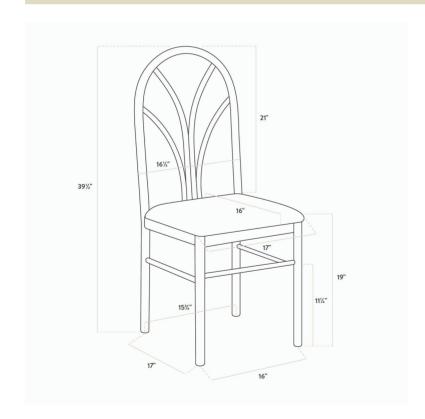

| Technical Data |                   |
|----------------|-------------------|
| Width          | 17 Inches         |
| Depth          | 17 Inches         |
| Height         | 39 1/2 Inches     |
| Seat Width     | 17 Inches         |
| Seat Depth     | 16 Inches         |
| Height Style   | Standard Height   |
| Seat Height    | 19 Inches         |
| Arms           | Without Arms      |
| Assembled      | Assembly Required |
| Back           | With Back         |