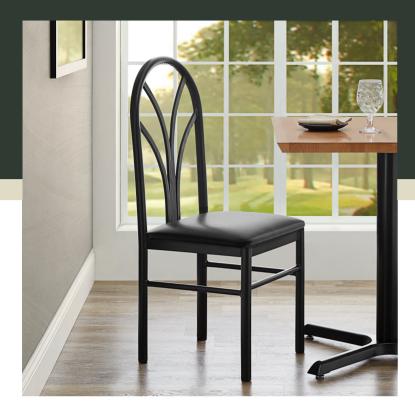

## **Features**

- Unique spoke back design brings an elegant style to your establishment
- Vinyl padded seat provides exceptional comfort and support
- Durable steel frame with stain- and smudge-resistant black powder coated finish
- Light weight construction allows staff and customers to maneuver easily
- Nylon glides protect floors from scratches and scuffs

## **Notes & Details**

Seat your guests in comfort and style with this Lancaster Table & Seating spoke back chair with black vinyl seat. This chair's sleek padded seat combines with its attractive steel frame to add an elegant touch to any location. Its reliable and versatile design ensures you'll be using this chair in your bar, restaurant, pizza shop, ice cream parlor, or cafe for years to come.

This chair's sturdy steel frame provides unmatched durability in your dining room. It can hold up to 250 lb. of weight thanks to the welded frame and supports under the seat.

Additionally, the black powder coating on this chair ensures longevity through everyday wear and tear, resisting stains, scratches, and smudges. It also features a spoke back design with slim, curved lines that start from a central point and radiate out, creating a unique fan shape that's both simple and stylish. The 13/4" thick black vinyl padded seat provides exceptional comfort for your guests, and it's also durable and easy to clean! It is made with fire-retardant foam for added safety.

Each leg comes with an integrated glide to protect your floors from scuffing. This chair's light weight construction makes it easy to rearrange for staff and customers. To save you money, these chairs are shipped with the seat detached.