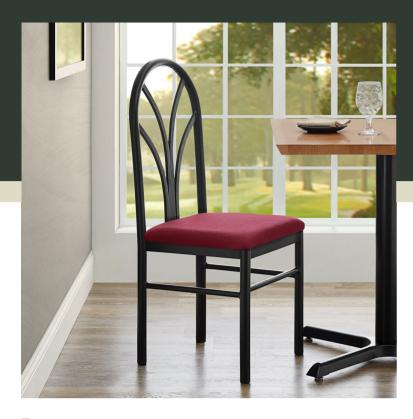

## **Notes & Details**

Seat your guests in comfort and style with this Lancaster Table & Seating spoke back chair with merlot fabric seat. This chair's soft, comfortable padded seat combines with its attractive steel frame to add an elegant touch to any location. Its reliable and versatile design ensures you'll be using this chair in your bar, restaurant, pizza shop, ice cream parlor, or cafe for years to come.

This chair's sturdy steel frame provides unmatched durability in your dining room. It can hold up to 250 lb. of weight thanks to the welded frame and supports under the seat. Additionally, the black powder coating on this chair ensures longevity through everyday wear and tear, resisting stains, scratches, and smudges. It also features a spoke back design with slim, curved lines that start from a central point and radiate out, creating a unique fan shape that's both simple and stylish. The 13/4" thick merlot fabric padded seat provides exceptional comfort for your guests, and it's also durable and easy to clean! It is made with fire-retardant foam for added safety.

Each leg comes with an integrated glide to protect your floors from scuffing. This chair's light weight construction makes it easy to rearrange for staff and customers. To save you money, these chairs are shipped with the seat detached.