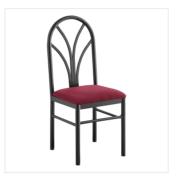

## **Notes & Details**

Seat your guests in comfort and style with this Lancaster Table & Seating spoke back chair with merlot fabric seat. This chair's soft, comfortable padded seat combines with its attractive steel frame to add an elegant touch to any location. Its reliable and versatile design ensures you'll be using this chair in your bar, restaurant, pizza shop, ice cream parlor, or cafe for years to come.

This chair's sturdy steel frame provides unmatched durability in your dining room. It can hold up to 250 lb. of weight thanks to the welded frame and supports under the seat. Additionally, the black powder coating on this chair ensures longevity through everyday wear and tear, resisting stains, scratches, and smudges. It also features a spoke back design with slim, curved lines that start from a central point and radiate out, creating a unique fan shape that's both simple and stylish. The 13/4" thick merlot fabric padded seat provides exceptional comfort for your guests, and it's also durable and easy to clean! It is made with fire-retardant foam for added safety.

Each leg comes with an integrated glide to protect your floors from scuffing. This chair's light weight construction makes it easy to rearrange for staff and customers. To save you money, these chairs are shipped with the seat detached.