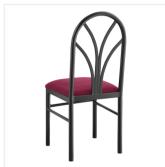

## **Features**

- Unique spoke back design brings an elegant style to your establishment
- Fabric padded seat provides exceptional comfort and support
- Durable steel frame with stain- and smudge-resistant black powder coated finish
- Light weight construction allows staff and customers to maneuver easily
- Nylon glides protect floors from scratches and scuffs

## **Notes & Details**

Seat your guests in comfort and style with this Lancaster Table & Seating spoke back chair with merlot fabric seat. This chair's soft, comfortable padded seat combines with its attractive steel frame to add an elegant touch to any location. Its reliable and versatile design ensures you'll be using this chair in your bar, restaurant, pizza shop, ice cream parlor, or cafe for years to come.

This chair's sturdy steel frame provides unmatched durability in your dining room. It can hold up to 250 lb. of weight thanks to the welded frame and supports under the seat. Additionally, the black powder coating on this chair ensures longevity through everyday wear and tear, resisting stains, scratches, and smudges. It also features a spoke back design with slim, curved lines that start from a central point and radiate out, creating a unique fan shape that's both simple and stylish. The 13/4" thick merlot fabric padded seat provides exceptional comfort for your guests, and it's also durable and easy to clean! It is made with fire-retardant foam for added safety.