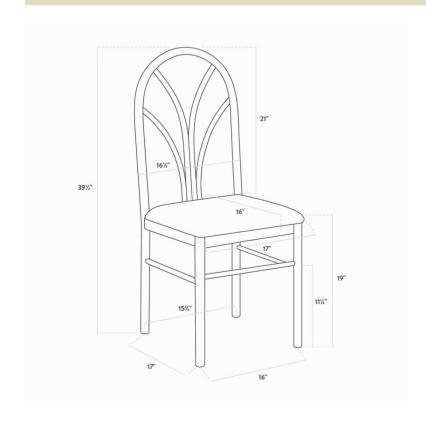

| Width        | 17 Inches         |
|--------------|-------------------|
| Depth        | 17 Inches         |
| Height       | 39 1/2 Inches     |
| Seat Width   | 17 Inches         |
| Seat Depth   | 16 Inches         |
| Height Style | Standard Height   |
| Seat Height  | 19 Inches         |
| Arms         | Without Arms      |
| Assembled    | Assembly Required |
| Back         | With Back         |

## Plan View