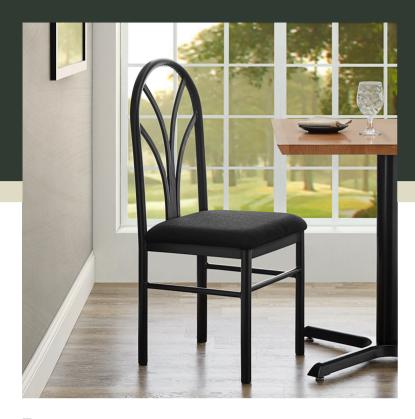

## **Features**

- Unique spoke back design brings an elegant style to your establishment
- Fabric padded seat provides exceptional comfort and support
- Durable steel frame with stain- and smudge-resistant black powder coated finish
- Light weight construction allows staff and customers to maneuver easily
- Nylon glides protect floors from scratches and scuffs

### **Notes & Details**

Seat your guests in comfort and style with this Lancaster Table & Seating spoke back chair with black fabric seat. This chair's soft, comfortable padded seat combines with its attractive steel frame to add an elegant touch to any location. Its reliable and versatile design ensures you'll be using this chair in your bar, restaurant, pizza shop, ice cream parlor, or cafe for years to come.

This chair's sturdy steel frame provides unmatched durability in your dining room. It can hold up to 250 lb. of weight thanks to the welded frame and supports under the seat. Additionally, the black powder coating on this chair ensures longevity through everyday wear and tear, resisting stains, scratches, and smudges. It also features a spoke back design with slim, curved lines that start from a central point and radiate out, creating a unique fan shape that's both simple and stylish. The 1 3/4" thick black fabric padded seat provides exceptional comfort for your guests, and it's also durable and easy to clean! It is made with fire-retardant foam for added safety.

Each leg comes with an integrated glide to protect your floors from scuffing. This chair's light weight construction makes it easy to rearrange for staff and customers. To save you the time and hassle of assembly, this chair is shipped fully assembled with the seat already attached.