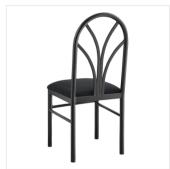

## **Features**

- Unique spoke back design brings an elegant style to your establishment
- Fabric padded seat provides exceptional comfort and support
- Durable steel frame with stain- and smudge-resistant black powder coated finish
- Light weight construction allows staff and customers to maneuver easily
- Nylon glides protect floors from scratches and scuffs

### **Notes & Details**

Seat your guests in comfort and style with this Lancaster Table & Seating spoke back chair with black fabric seat. This chair's soft, comfortable padded seat combines with its attractive steel frame to add an elegant touch to any location. Its reliable and versatile design ensures you'll be using this chair in your bar, restaurant, pizza shop, ice cream parlor, or cafe for years to come.

This chair's sturdy steel frame provides unmatched durability in your dining room. It can hold up to 250 lb. of weight thanks to the welded frame and supports under the seat. Additionally, the black powder coating on this chair ensures longevity through everyday wear and tear, resisting stains, scratches, and smudges. It also features a spoke back design with slim, curved lines that start from a central point and radiate out, creating a unique fan shape that's both simple and stylish. The 1 3/4" thick black fabric padded seat provides exceptional comfort for your guests, and it's also durable and easy to clean! It is made with fire-retardant foam for added safety.