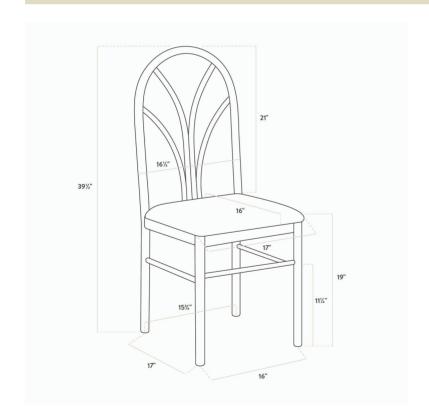

| Width        | 17 Inches       |
|--------------|-----------------|
| Depth        | 17 Inches       |
| Height       | 39 1/2 Inches   |
| Seat Width   | 17 Inches       |
| Seat Depth   | 16 Inches       |
| Height Style | Standard Height |
| Seat Height  | 19 Inches       |
| Arms         | Without Arms    |
| Back         | With Back       |
| Back Color   | Black           |