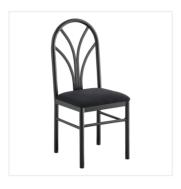

## **Features**

- Unique spoke back design brings an elegant style to your establishment
- Fabric padded seat provides exceptional comfort and support
- Durable steel frame with stain- and smudge-resistant black powder coated finish
- Light weight construction allows staff and customers to maneuver easily
- Nylon glides protect floors from scratches and scuffs

### **Notes & Details**

Seat your guests in comfort and style with this Lancaster Table & Seating spoke back chair with black fabric seat. This chair's soft, comfortable padded seat combines with its attractive steel frame to add an elegant touch to any location. Its reliable and versatile design ensures you'll be using this chair in your bar, restaurant, pizza shop, ice cream parlor, or cafe for years to come.

This chair's sturdy steel frame provides unmatched durability in your dining room. It can hold up to 250 lb. of weight thanks to the welded frame and supports under the seat. Additionally, the black powder coating on this chair ensures longevity through everyday wear and tear, resisting stains, scratches, and smudges. It also features a spoke back design with slim, curved lines that start from a central point and radiate out, creating a unique fan shape that's both simple and stylish. The 1 3/4" thick black fabric padded seat provides exceptional comfort for your guests, and it's also durable and easy to clean! It is made with fire-retardant foam for added safety.