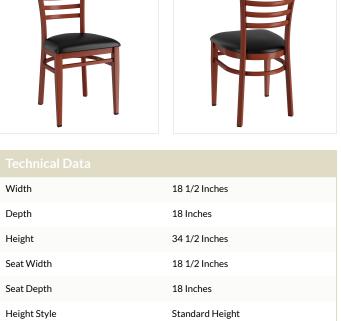

Back

| Back Color        | Brown                             |
|-------------------|-----------------------------------|
| Back Material     | Metal                             |
| Capacity          | 500 lb.                           |
| Cushion Thickness | 2 1/2 Inches                      |
| Design            | Traditional                       |
| Finish            | Powder-Coated                     |
| Frame Color       | Brown                             |
| Frame Material    | Metal                             |
| Padded Seat       | With Padded Seat                  |
| Product Line      | Lancaster Table & Seating Spartan |
| Seat Color        | Black                             |
| Seat Material     | Vinyl                             |
| Seat Type         | Solid                             |
| Style             | Ladder Back                       |
| Туре              | Chairs                            |
| Usage             | Indoor                            |