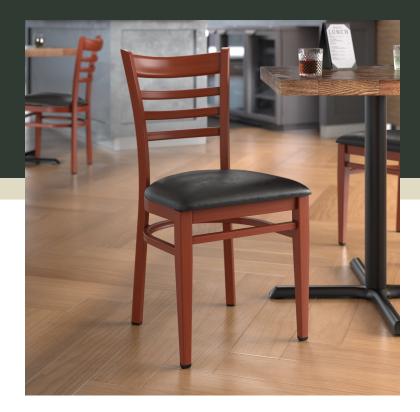

## Features

- Ladder back brings a classic style and exceptional comfort to your establishment
- Soft 2 1/2" thick vinyl padded cushion
- Durable metal frame with stain- and smudge-resistant mahogany wood finish
- 500 lb. weight capacity
- Ships with a detached seat to save on shipping costs

## **Plan View**

Seat your guests in comfort and style with this Lancaster Table & Seating Spartan metal ladder back chair with mahogany wood grain finish and 2 1/2" black vinyl padded seat. This chair's sleek padded seat and stylish wood grain finish combine with its modern metal frame to instill a unique look in any location. Plus, since this chair's back is contoured for a customer's back, it will provide comfort while maintaining a distinct appearance.

The Spartan represents the last chair you'll ever need to buy. Named for their toughness and indestructibility, Spartan chairs are guaranteed to withstand years of high-volume use. This chair's sturdy metal frame provides unmatched durability in your dining room. It can hold up to 500 lb. of weight thanks to the metal frame, reinforced joints, and supports under the seat.

Additionally, the mahogany wood grain finish on this chair ensures longevity through everyday wear and tear, resisting stains, scratches, and smudges. It also features a ladder back design that's contoured to provide extra support to your customers' upper backs. Plus, this design gives it a unique visual appeal, making it perfect for both upscale and casual decor, as well as anything in between. The 2 1/2" thick black vinyl padded seat provides exceptional comfort for your guests, and it's also durable and easy to clean! It is made with fire-retardant foam for added safety.

Each leg has a glide on the bottom to protect floors from becoming scuffed when the chairs are moved. To save you money, these chairs are shipped with the seat detached. This chair requires light assembly by screwing in the seat to the frame with the five included screws.