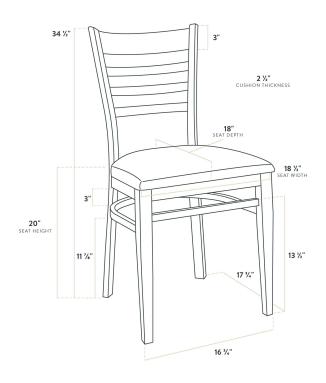

Back

| Back Color        | Brown                             |
|-------------------|-----------------------------------|
| Back Material     | Metal                             |
| Capacity          | 500 lb.                           |
| Cushion Thickness | 2 1/2 Inches                      |
| Design            | Traditional                       |
| Finish            | Powder-Coated                     |
| Frame Color       | Brown                             |
| Frame Material    | Metal                             |
| Padded Seat       | With Padded Seat                  |
| Product Line      | Lancaster Table & Seating Spartan |
| Seat Color        | Black                             |
| Seat Material     | Vinyl                             |
| Seat Type         | Solid                             |
| Style             | Ladder Back                       |
| Туре              | Chairs                            |
| Usage             | Indoor                            |