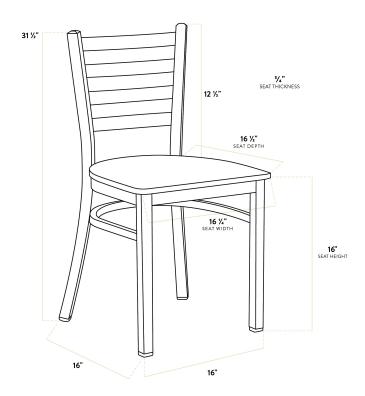

#### Length 16 1/2 Inches Width 16 1/4 Inches Depth 17 Inches Height 31 1/2 Inches Seat Width 16 1/4 Inches Seat Depth 16 1/2 Inches Standard Height Height Style 16 Inches Seat Height Arms Without Arms Fully Assembled **Assembly Options**