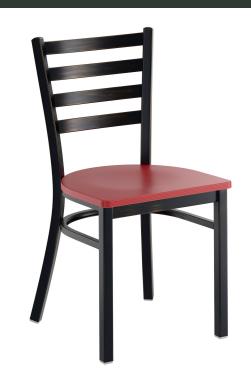

## **Features**

- Contoured back for exceptional comfort
- Trendy mahogany wood seat brings a simple yet elegant style to any establishment
- Durable steel frame with stylish distressed copper finish
- Light weight construction weighs 13 lb. and has a 330 lb. weight capacity
- Conveniently ships fully assembled for immediate use

## **Notes & Details**

Seat your guests in comfort and style with this Lancaster Table & Seating distressed copper finish ladder back chair with mahogany wood seat. This chair's sleek wood seat combines with its contemporary ladder back steel frame to instill a modern look in any location. Plus, since this chair's back is contoured for a customer's back, it will provide comfort while maintaining a distinct appearance.

This chair's sturdy steel frame provides unmatched durability in your dining room. It can hold up to 330 lb. of weight thanks to the metal frame and supports under the seat. Additionally, the distressed copper powder coating on this chair ensures longevity through everyday wear and tear, resisting strains, scratches, and smudges. It also features a ladder back design that gives it a unique visual appeal, making it perfect for either upscale or casual decor. The 3/4" thick mahogany wood seat provides exceptional comfort for your guests, and it's also durable and easy to clean!