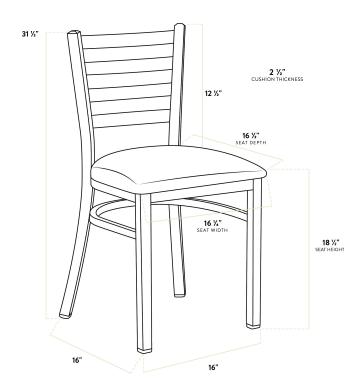

| Technical Data   |                 |
|------------------|-----------------|
| Length           | 16 1/2 Inches   |
| Width            | 16 1/4 Inches   |
| Depth            | 17 Inches       |
| Height           | 31 1/2 Inches   |
| Seat Width       | 16 1/4 Inches   |
| Seat Depth       | 16 1/2 Inches   |
| Height Style     | Standard Height |
| Seat Height      | 18 1/2 Inches   |
| Arms             | Without Arms    |
| Assembly Options | Fully Assembled |