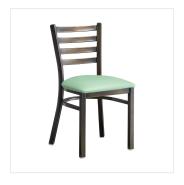

## **Notes & Details**

Seat your guests in comfort and style with this Lancaster Table & Seating distressed copper finish ladder back chair with 2 1/2" seafoam vinyl padded seat. This chair's sleek padded seat combines with its contemporary ladder back steel frame to instill a modern look in any location. Plus, since this chair's back is contoured for a customer's back, it will provide comfort while maintaining a distinct appearance.

This chair's sturdy steel frame provides unmatched durability in your dining room. It can hold up to 330 lb. of weight thanks to the metal frame and supports under the seat. Additionally, the distressed copper powder coating on this chair ensures longevity through everyday wear and tear, resisting strains, scratches, and smudges. It also features a ladder back design that gives it a unique visual appeal, making it perfect for either upscale or casual decor. The 2 1/2" thick seafoam vinyl padded seat provides exceptional comfort for your guests, and it's also durable and easy to clean! It is made with fire-retardant foam for added safety.