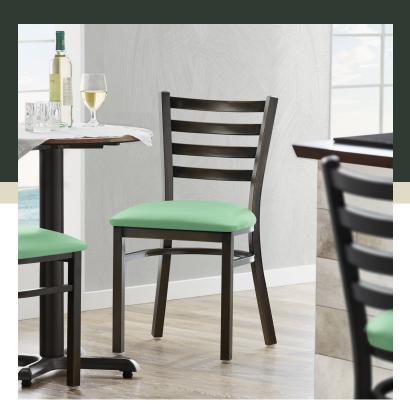

## **Notes & Details**

Seat your guests in comfort and style with this Lancaster Table & Seating distressed copper finish ladder back chair with 2 1/2" seafoam vinyl padded seat. This chair's sleek padded seat combines with its contemporary ladder back steel frame to instill a modern look in any location. Plus, since this chair's back is contoured for a customer's back, it will provide comfort while maintaining a distinct appearance.

This chair's sturdy steel frame provides unmatched durability in your dining room. It can hold up to 330 lb. of weight thanks to the metal frame and supports under the seat. Additionally, the distressed copper powder coating on this chair ensures longevity through everyday wear and tear, resisting strains, scratches, and smudges. It also features a ladder back design that gives it a unique visual appeal, making it perfect for either upscale or casual decor. The 2 1/2" thick seafoam vinyl padded seat provides exceptional comfort for your guests, and it's also durable and easy to clean! It is made with fire-retardant foam for added safety.