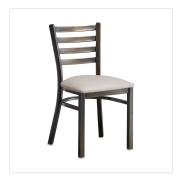

**Features** 

- Contoured back for exceptional comfort
- Soft 2 1/2" thick vinyl padded cushion
- Durable steel frame with stylish distressed copper finish
- Light weight construction weighs 13 lb. and has a 330 lb. weight capacity
- Conveniently ships fully assembled for immediate use

## **Notes & Details**

Seat your guests in comfort and style with this Lancaster Table & Seating distressed copper finish ladder back chair with 2 1/2" light gray vinyl padded seat. This chair's sleek padded seat combines with its contemporary ladder back steel frame to instill a modern look in any location. Plus, since this chair's back is contoured for a customer's back, it will provide comfort while maintaining a distinct appearance.

This chair's sturdy steel frame provides unmatched durability in your dining room. It can hold up to 330 lb. of weight thanks to the metal frame and supports under the seat. Additionally, the distressed copper powder coating on this chair ensures longevity through everyday wear and tear, resisting strains, scratches, and smudges. It also features a ladder back design that gives it a unique visual appeal, making it perfect for either upscale or casual decor. The 2 1/2" thick light gray vinyl padded seat provides exceptional comfort for your guests, and it's also durable and easy to clean! It is made with fire-retardant foam for added safety.