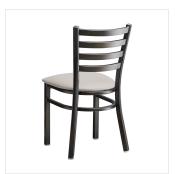

**Features** 

- Contoured back for exceptional comfort
- Soft 2 1/2" thick vinyl padded cushion
- Durable steel frame with stylish distressed copper finish
- Light weight construction weighs 13 lb. and has a 330 lb. weight capacity
- Conveniently ships fully assembled for immediate use

This chair's sturdy steel frame provides unmatched durability in your dining room. It can hold up to 330 lb. of weight thanks to the metal frame and supports under the seat. Additionally, the distressed copper powder coating on this chair ensures longevity through everyday wear and tear, resisting strains, scratches, and smudges. It also features a ladder back design that gives it a unique visual appeal, making it perfect for either upscale or casual decor. The 2 1/2" thick light gray vinyl padded seat provides exceptional comfort for your guests, and it's also durable and easy to clean! It is made with fire-retardant foam for added safety.