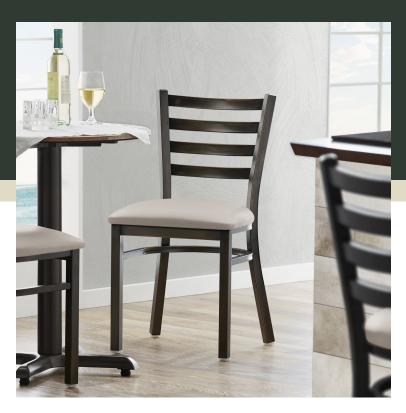

**Features** 

- Contoured back for exceptional comfort
- Soft 2 1/2" thick vinyl padded cushion
- Durable steel frame with stylish distressed copper finish
- Light weight construction weighs 13 lb. and has a 330 lb. weight capacity
- Conveniently ships fully assembled for immediate use

## **Notes & Details**

Seat your guests in comfort and style with this Lancaster Table & Seating distressed copper finish ladder back chair with 2 1/2" light gray vinyl padded seat. This chair's sleek padded seat combines with its contemporary ladder back steel frame to instill a modern look in any location. Plus, since this chair's back is contoured for a customer's back, it will provide comfort while maintaining a distinct appearance.

This chair's sturdy steel frame provides unmatched durability in your dining room. It can hold up to 330 lb. of weight thanks to the metal frame and supports under the seat. Additionally, the distressed copper powder coating on this chair ensures longevity through everyday wear and tear, resisting strains, scratches, and smudges. It also features a ladder back design that gives it a unique visual appeal, making it perfect for either upscale or casual decor. The 2 1/2" thick light gray vinyl padded seat provides exceptional comfort for your guests, and it's also durable and easy to clean! It is made with fire-retardant foam for added safety.

This convenient chair weighs just 13 lb., which makes it easy for staff and customers to set up and move these seats. Each leg has a glide on the bottom to protect floors from becoming scuffed when the chairs are moved. To save you the time and hassle of assembly, this chair is shipped fully assembled with the seat already attached.