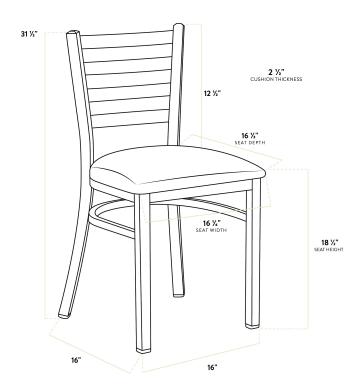

| Length           | 16 1/2 Inches   |
|------------------|-----------------|
| Width            | 16 1/4 Inches   |
| Depth            | 17 Inches       |
| Height           | 31 1/2 Inches   |
| Seat Width       | 16 1/4 Inches   |
| Seat Depth       | 16 1/2 Inches   |
| Height Style     | Standard Height |
| Seat Height      | 18 1/2 Inches   |
| Arms             | Without Arms    |
| Assembly Options | Fully Assembled |