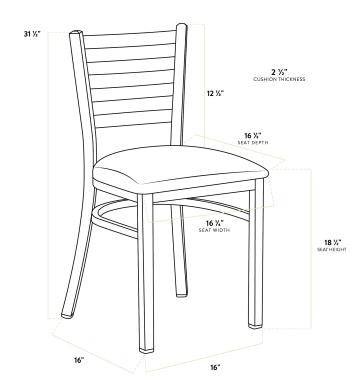

| Length           | 16 1/2 Inches   |
|------------------|-----------------|
| Width            | 16 1/4 Inches   |
| Depth            | 17 Inches       |
| Height           | 31 1/2 Inches   |
| Seat Width       | 16 1/4 Inches   |
| Seat Depth       | 16 1/2 Inches   |
| Height Style     | Standard Height |
| Seat Height      | 18 1/2 Inches   |
| Arms             | Without Arms    |
| Assembly Options | Fully Assembled |

| Technical Data    |                             |
|-------------------|-----------------------------|
| Back              | With Back                   |
| Back Color        | Copper                      |
| Back Material     | Metal                       |
| Capacity          | 330 lb.                     |
| Cushion Thickness | 2 1/2 Inches                |
| Design            | Modern                      |
| Finish            | Distressed<br>Powder-Coated |
| Frame Color       | Black<br>Copper             |
| Frame Material    | Metal<br>Steel              |
| Padded Seat       | With Padded Seat            |
| Seat Color        | Brown                       |
| Seat Material     | Vinyl                       |
| Seat Thickness    | 2 1/2 Inches                |
| Seat Type         | Solid                       |
| Style             | Ladder Back                 |
| Туре              | Chairs                      |
| Usage             | Indoor                      |