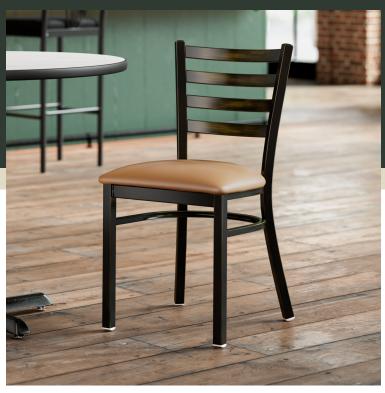

## **Notes & Details**

Seat your guests in comfort and style with this Lancaster Table & Seating distressed copper finish ladder back chair with 2 1/2" light brown vinyl padded seat. This chair's sleek padded seat combines with its contemporary ladder back steel frame to instill a modern look in any location. Plus, since this chair's back is contoured for a customer's back, it will provide comfort while maintaining a distinct appearance.

This chair's sturdy steel frame provides unmatched durability in your dining room. It can hold up to 330 lb. of weight thanks to the metal frame and supports under the seat. Additionally, the distressed copper powder coating on this chair ensures longevity through everyday wear and tear, resisting strains, scratches, and smudges. It also features a ladder back design that gives it a unique visual appeal, making it perfect for either upscale or casual decor. The  $2\,1/2$ " thick light brown vinyl padded seat provides exceptional comfort for your guests, and it's also durable and easy to clean! It is made with fire-retardant foam for added safety.

This convenient chair weighs just 13 lb., which makes it easy for staff and customers to set up and move these seats. Each leg has a glide on the bottom to protect floors from becoming scuffed when the chairs are moved. To save you the time and hassle of assembly, this chair is shipped fully assembled with the seat already attached.