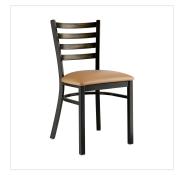

## **Notes & Details**

Seat your guests in comfort and style with this Lancaster Table & Seating distressed copper finish ladder back chair with 2 1/2" light brown vinyl padded seat. This chair's sleek padded seat combines with its contemporary ladder back steel frame to instill a modern look in any location. Plus, since this chair's back is contoured for a customer's back, it will provide comfort while maintaining a distinct appearance.

This chair's sturdy steel frame provides unmatched durability in your dining room. It can hold up to 330 lb. of weight thanks to the metal frame and supports under the seat. Additionally, the distressed copper powder coating on this chair ensures longevity through everyday wear and tear, resisting strains, scratches, and smudges. It also features a ladder back design that gives it a unique visual appeal, making it perfect for either upscale or casual decor. The  $2\,1/2$ " thick light brown vinyl padded seat provides exceptional comfort for your guests, and it's also durable and easy to clean! It is made with fire-retardant foam for added safety.

This convenient chair weighs just 13 lb., which makes it easy for staff and customers to set up and move these seats. Each leg has a glide on the bottom to protect floors from becoming scuffed when the chairs are moved. To save you the time and hassle of assembly, this chair is shipped fully assembled with the seat already attached.