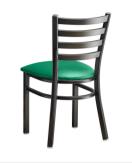

## Notes & Details

Seat your guests in comfort and style with this Lancaster Table & Seating distressed copper finish ladder back chair with 2 1/2" green vinyl padded seat. This chair's sleek padded seat combines with its contemporary ladder back steel frame to instill a modern look in any location. Plus, since this chair's back is contoured for a customer's back, it will provide comfort while maintaining a distinct appearance.

This chair's sturdy steel frame provides unmatched durability in your dining room. It can hold up to 330 lb. of weight thanks to the metal frame and supports under the seat. Additionally, the distressed copper powder coating on this chair ensures longevity through everyday wear and tear, resisting strains, scratches, and smudges. It also features a ladder back design that gives it a unique visual appeal, making it perfect for either upscale or casual decor. The 2 1/2" thick green vinyl padded seat provides exceptional comfort for your guests, and it's also durable and easy to clean! It is made with fire-retardant foam for added safety.

This convenient chair weighs just 13 lb., which makes it easy for staff and customers to set up and move these seats. Each leg has a glide on the bottom to protect floors from becoming scuffed when the chairs are moved. To save you money, these chairs are shipped with the seat detached. This chair requires light assembly by screwing in the seat to the frame with the four included screws.