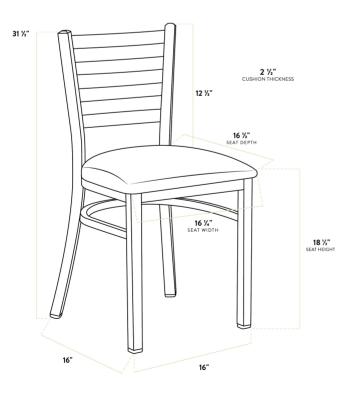

| Length       | 16 1/2 Inches     |
|--------------|-------------------|
| Width        | 16 1/4 Inches     |
| Depth        | 17 Inches         |
| Height       | 31 1/2 Inches     |
| Seat Width   | 16 1/4 Inches     |
| Seat Depth   | 16 1/2 Inches     |
| Height Style | Standard Height   |
| Seat Height  | 17 Inches         |
| Arms         | Without Arms      |
| Assembled    | Assembly Required |

| Technical Data    |                             |
|-------------------|-----------------------------|
| Back              | With Back                   |
| Back Color        | Copper                      |
| Back Material     | Metal                       |
| Capacity          | 330 lb.                     |
| Cushion Thickness | 2 1/2 Inches                |
| Finish            | Distressed<br>Powder-Coated |
| Frame Color       | Black<br>Copper             |
| Frame Material    | Metal<br>Steel              |
| Padded Seat       | With Padded Seat            |
| Seat Color        | Green                       |
| Seat Material     | Vinyl                       |
| Seat Thickness    | 2 1/2 Inches                |
| Seat Type         | Solid                       |
| Style             | Ladder Back                 |
| Туре              | Chairs                      |
| Usage             | Indoor                      |