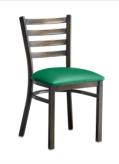

## Notes & Details

Seat your guests in comfort and style with this Lancaster Table & Seating distressed copper finish ladder back chair with 2 1/2" green vinyl padded seat. This chair's sleek padded seat combines with its contemporary ladder back steel frame to instill a modern look in any location. Plus, since this chair's back is contoured for a customer's back, it will provide comfort while maintaining a distinct appearance.

This chair's sturdy steel frame provides unmatched durability in your dining room. It can hold up to 330 lb. of weight thanks to the metal frame and supports under the seat. Additionally, the distressed copper powder coating on this chair ensures longevity through everyday wear and tear, resisting strains, scratches, and smudges. It also features a ladder back design that gives it a unique visual appeal, making it perfect for either upscale or casual decor. The 2 1/2" thick green vinyl padded seat provides exceptional comfort for your guests, and it's also durable and easy to clean! It is made with fire-retardant foam for added safety.

This convenient chair weighs just 13 lb., which makes it easy for staff and customers to set up and move these seats. Each leg has a glide on the bottom to protect floors from becoming scuffed when the chairs are moved. To save you money, these chairs are shipped with the seat detached. This chair requires light assembly by screwing in the seat to the frame with the four included screws.