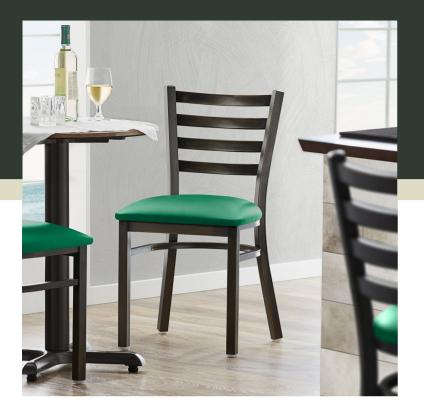

## Notes & Details

Seat your guests in comfort and style with this Lancaster Table & Seating distressed copper finish ladder back chair with 2 1/2" green vinyl padded seat. This chair's sleek padded seat combines with its contemporary ladder back steel frame to instill a modern look in any location. Plus, since this chair's back is contoured for a customer's back, it will provide comfort while maintaining a distinct appearance.

This chair's sturdy steel frame provides unmatched durability in your dining room. It can hold up to 330 lb. of weight thanks to the metal frame and supports under the seat. Additionally, the distressed copper powder coating on this chair ensures longevity through everyday wear and tear, resisting strains, scratches, and smudges. It also features a ladder back design that gives it a unique visual appeal, making it perfect for either upscale or casual decor. The 2 1/2" thick green vinyl padded seat provides exceptional comfort for your guests, and it's also durable and easy to clean! It is made with fire-retardant foam for added safety.

This convenient chair weighs just 13 lb., which makes it easy for staff and customers to set up and move these seats. Each leg has a glide on the bottom to protect floors from becoming scuffed when the chairs are moved. To save you money, these chairs are shipped with the seat detached. This chair requires light assembly by screwing in the seat to the frame with the four included screws.