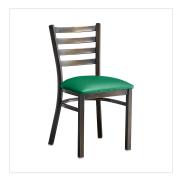

## **Notes & Details**

Seat your guests in comfort and style with this Lancaster Table & Seating distressed copper finish ladder back chair with 2 1/2" green vinyl padded seat. This chair's sleek padded seat combines with its contemporary ladder back steel frame to instill a modern look in any location. Plus, since this chair's back is contoured for a customer's back, it will provide comfort while maintaining a distinct appearance.

This chair's sturdy steel frame provides unmatched durability in your dining room. It can hold up to 330 lb. of weight thanks to the metal frame and supports under the seat. Additionally, the distressed copper powder coating on this chair ensures longevity through everyday wear and tear, resisting strains, scratches, and smudges. It also features a ladder back design that gives it a unique visual appeal, making it perfect for either upscale or casual decor. The 2 1/2" thick green vinyl padded seat provides exceptional comfort for your guests, and it's also durable and easy to clean! It is made with fire-retardant foam for added safety.

This convenient chair weighs just 13 lb., which makes it easy for staff and customers to set up and move these seats. Each leg has a glide on the bottom to protect floors from becoming scuffed when the chairs are moved. To save you the time and hassle of assembly, this chair is shipped fully assembled with the seat already attached.