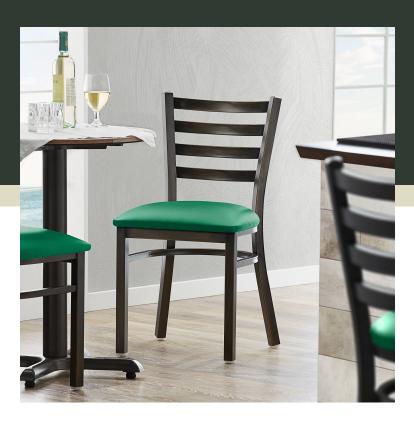

## **Notes & Details**

Seat your guests in comfort and style with this Lancaster Table & Seating distressed copper finish ladder back chair with 2 1/2" green vinyl padded seat. This chair's sleek padded seat combines with its contemporary ladder back steel frame to instill a modern look in any location. Plus, since this chair's back is contoured for a customer's back, it will provide comfort while maintaining a distinct appearance.

This chair's sturdy steel frame provides unmatched durability in your dining room. It can hold up to 330 lb. of weight thanks to the metal frame and supports under the seat. Additionally, the distressed copper powder coating on this chair ensures longevity through everyday wear and tear, resisting strains, scratches, and smudges. It also features a ladder back design that gives it a unique visual appeal, making it perfect for either upscale or casual decor. The 2 1/2" thick green vinyl padded seat provides exceptional comfort for your guests, and it's also durable and easy to clean! It is made with fire-retardant foam for added safety.

This convenient chair weighs just 13 lb., which makes it easy for staff and customers to set up and move these seats. Each leg has a glide on the bottom to protect floors from becoming scuffed when the chairs are moved. To save you the time and hassle of assembly, this chair is shipped fully assembled with the seat already attached.