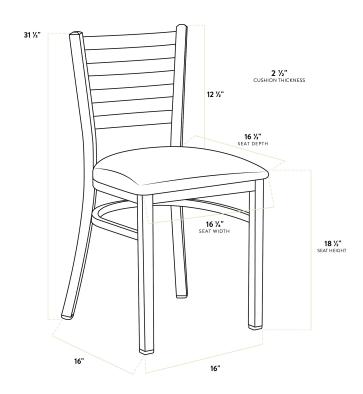

| Length           | 16 1/2 Inches   |
|------------------|-----------------|
| Width            | 16 1/4 Inches   |
| Depth            | 17 Inches       |
| Height           | 31 1/2 Inches   |
| Seat Width       | 16 1/4 Inches   |
| Seat Depth       | 16 1/2 Inches   |
| Height Style     | Standard Height |
| Seat Height      | 18 1/2 Inches   |
| Arms             | Without Arms    |
| Assembly Options | Fully Assembled |