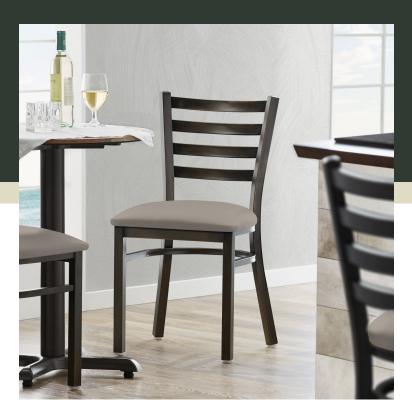

Lancaster Table & Seating Distressed Copper Finish Ladder Back Chair with 2 1/2" Dark Gray Vinyl Padded Seat -Detached Seat

#164CMLDVDGKD

| Item #: 164CMLDVDGKD | Qty:  |
|----------------------|-------|
| Project:             |       |
| Approval:            | Date: |

## **Notes & Details**

Seat your guests in comfort and style with this Lancaster Table & Seating distressed copper finish ladder back chair with 2 1/2" dark gray vinyl padded seat. This chair's sleek padded seat combines with its contemporary ladder back steel frame to instill a modern look in any location. Plus, since this chair's back is contoured for a customer's back, it will provide comfort while maintaining a distinct appearance.

This chair's sturdy steel frame provides unmatched durability in your dining room. It can hold up to 330 lb. of weight thanks to the metal frame and supports under the seat. Additionally, the distressed copper powder coating on this chair ensures longevity through everyday wear and tear, resisting strains, scratches, and smudges. It also features a ladder back design that gives it a unique visual appeal, making it perfect for either upscale or casual decor. The 2 1/2" thick dark gray vinyl padded seat provides exceptional comfort for your guests, and it's also durable and easy to clean! It is made with fire-retardant foam for added safety.

This convenient chair weighs just 13 lb., which makes it easy for staff and customers to set up and move these seats. Each leg has a glide on the bottom to protect floors from becoming scuffed when the chairs are moved. To save you money, these chairs are shipped with the seat detached. This chair requires light assembly by screwing in the seat to the frame with the four included screws.