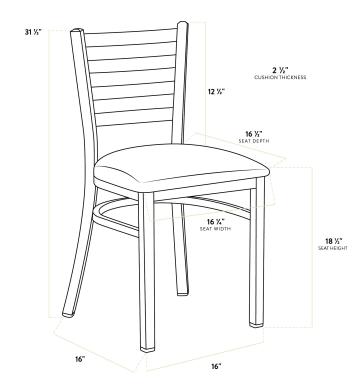

| Length           | 16 1/2 Inches   |
|------------------|-----------------|
| Width            | 16 1/4 Inches   |
| Depth            | 17 Inches       |
| Height           | 31 1/2 Inches   |
| Seat Width       | 16 1/4 Inches   |
| Seat Depth       | 16 1/2 Inches   |
| Height Style     | Standard Height |
| Seat Height      | 18 1/2 Inches   |
| Arms             | Without Arms    |
| Assembly Options | Detached Seat   |