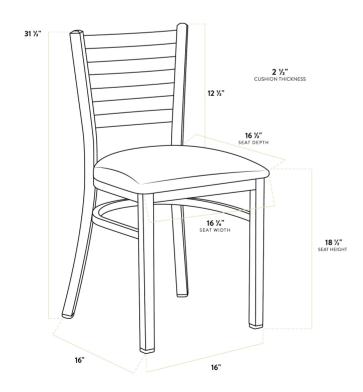

| Technical Data |                 |
|----------------|-----------------|
| Length         | 16 1/2 Inches   |
| Width          | 16 1/4 Inches   |
| Depth          | 17 Inches       |
| Height         | 31 1/2 Inches   |
| Seat Width     | 16 1/4 Inches   |
| Seat Depth     | 16 1/2 Inches   |
| Height Style   | Standard Height |
| Seat Height    | 17 Inches       |
| Arms           | Without Arms    |
| Assembled      | Fully Assembled |