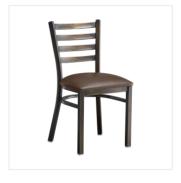

**Features** 

- Contoured back for exceptional comfort
- Soft 2 1/2" thick vinyl padded cushion
- Durable steel frame with stylish distressed copper finish
- Light weight construction weighs 13 lb. and has a 330 lb. weight capacity
- Conveniently ships fully assembled for immediate use

## **Notes & Details**

Seat your guests in comfort and style with this Lancaster Table & Seating distressed copper finish ladder back chair with 2 1/2" dark brown vinyl padded seat. This chair's sleek padded seat combines with its contemporary ladder back steel frame to instill a modern look in any location. Plus, since this chair's back is contoured for a customer's back, it will provide comfort while maintaining a distinct appearance.

This chair's sturdy steel frame provides unmatched durability in your dining room. It can hold up to 330 lb. of weight thanks to the metal frame and supports under the seat. Additionally, the distressed copper powder coating on this chair ensures longevity through everyday wear and tear, resisting strains, scratches, and smudges. It also features a ladder back design that gives it a unique visual appeal, making it perfect for either upscale or casual decor. The 2 1/2" thick dark brown vinyl padded seat provides exceptional comfort for your guests, and it's also durable and easy to clean! It is made with fire-retardant foam for added safety.