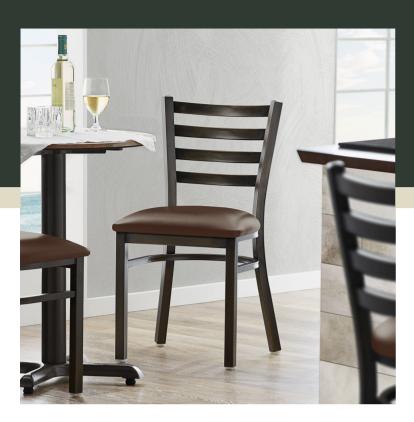

**Features** 

- Contoured back for exceptional comfort
- Soft 2 1/2" thick vinyl padded cushion
- Durable steel frame with stylish distressed copper finish
- Light weight construction weighs 13 lb. and has a 330 lb. weight capacity
- Conveniently ships fully assembled for immediate use

## **Notes & Details**

Seat your guests in comfort and style with this Lancaster Table & Seating distressed copper finish ladder back chair with 2 1/2" dark brown vinyl padded seat. This chair's sleek padded seat combines with its contemporary ladder back steel frame to instill a modern look in any location. Plus, since this chair's back is contoured for a customer's back, it will provide comfort while maintaining a distinct appearance.

This chair's sturdy steel frame provides unmatched durability in your dining room. It can hold up to 330 lb. of weight thanks to the metal frame and supports under the seat. Additionally, the distressed copper powder coating on this chair ensures longevity through everyday wear and tear, resisting strains, scratches, and smudges. It also features a ladder back design that gives it a unique visual appeal, making it perfect for either upscale or casual decor. The 2 1/2" thick dark brown vinyl padded seat provides exceptional comfort for your guests, and it's also durable and easy to clean! It is made with fire-retardant foam for added safety.

This convenient chair weighs just 13 lb., which makes it easy for staff and customers to set up and move these seats. Each leg has a glide on the bottom to protect floors from becoming scuffed when the chairs are moved. To save you the time and hassle of assembly, this chair is shipped fully assembled with the seat already attached.