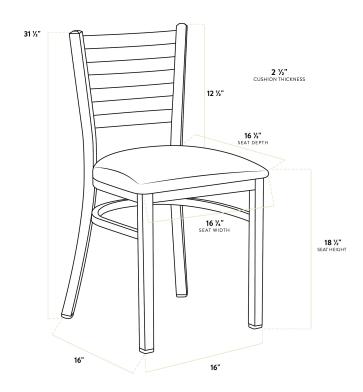

#164CMLDVBGKD

| Item #: 164CMLDVBGKD | Qty:  |
|----------------------|-------|
| Project:             |       |
| Approval:            | Date: |

| Length           | 16 1/2 Inches   |
|------------------|-----------------|
| Width            | 16 1/4 Inches   |
| Depth            | 17 Inches       |
| Height           | 31 1/2 Inches   |
| Seat Width       | 16 1/4 Inches   |
| Seat Depth       | 16 1/2 Inches   |
| Height Style     | Standard Height |
| Seat Height      | 18 1/2 Inches   |
| Arms             | Without Arms    |
| Assembly Options | Detached Seat   |