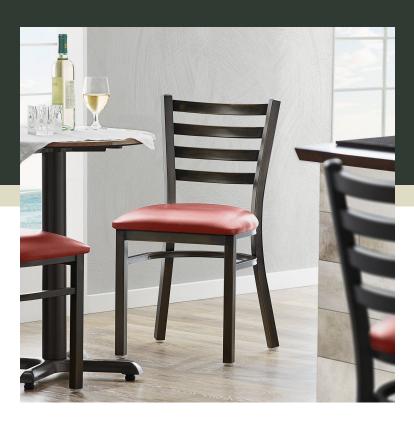

## **Notes & Details**

Seat your guests in comfort and style with this Lancaster Table & Seating distressed copper finish ladder back chair with 2 1/2" burgundy vinyl padded seat. This chair's sleek padded seat combines with its contemporary ladder back steel frame to instill a modern look in any location. Plus, since this chair's back is contoured for a customer's back, it will provide comfort while maintaining a distinct appearance.

This chair's sturdy steel frame provides unmatched durability in your dining room. It can hold up to 330 lb. of weight thanks to the metal frame and supports under the seat. Additionally, the distressed copper powder coating on this chair ensures longevity through everyday wear and tear, resisting strains, scratches, and smudges. It also features a ladder back design that gives it a unique visual appeal, making it perfect for either upscale or casual decor. The 2 1/2" thick burgundy vinyl padded seat provides exceptional comfort for your guests, and it's also durable and easy to clean! It is made with fire-retardant foam for added safety.