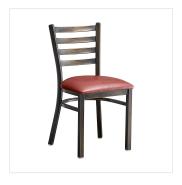

## **Notes & Details**

Seat your guests in comfort and style with this Lancaster Table & Seating distressed copper finish ladder back chair with 2 1/2" burgundy vinyl padded seat. This chair's sleek padded seat combines with its contemporary ladder back steel frame to instill a modern look in any location. Plus, since this chair's back is contoured for a customer's back, it will provide comfort while maintaining a distinct appearance.

This chair's sturdy steel frame provides unmatched durability in your dining room. It can hold up to 330 lb. of weight thanks to the metal frame and supports under the seat. Additionally, the distressed copper powder coating on this chair ensures longevity through everyday wear and tear, resisting strains, scratches, and smudges. It also features a ladder back design that gives it a unique visual appeal, making it perfect for either upscale or casual decor. The 2 1/2" thick burgundy vinyl padded seat provides exceptional comfort for your guests, and it's also durable and easy to clean! It is made with fire-retardant foam for added safety.