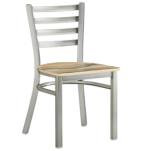

### Lancaster Table & Seating Clear Coat Finish Ladder Back Chair with Driftwood Seat - Assembled

#164CMLCWDWAS

| Item #: 164CMLCWDWAS | Qty:  |
|----------------------|-------|
| Project:             |       |
| Approval:            | Date: |
|                      |       |

## Notes & Details

Seat your guests in comfort and style with this Lancaster Table & Seating clear coat finish ladder back chair with driftwood seat. This chair's sleek wood seat combines with its contemporary ladder back steel frame to instill a modern look in any location. Plus, since this chair's back is contoured for a customer's back, it will provide comfort while maintaining a distinct appearance.

This chair's sturdy steel frame provides unmatched durability in your dining room. It can hold up to 330 lb. of weight thanks to the metal frame and supports under the seat. Additionally, the clear powder coating on this chair ensures longevity through everyday wear and tear, resisting strains, scratches, and smudges. It also features a ladder back design that gives it a unique visual appeal, making it perfect for either upscale or casual decor. The 3/4" thick driftwood seat provides exceptional comfort for your guests, and it's also durable and easy to clean!