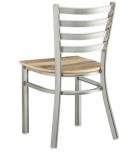

### Lancaster Table & Seating Clear Coat Finish Ladder Back Chair with Driftwood Seat - Assembled

#164CMLCWDWAS

| Item #: 164CMLCWDWAS | Qty:  |
|----------------------|-------|
| Project:             |       |
| Approval:            | Date: |
|                      |       |

## Notes & Details

Seat your guests in comfort and style with this Lancaster Table & Seating clear coat finish ladder back chair with driftwood seat. This chair's sleek wood seat combines with its contemporary ladder back steel frame to instill a modern look in any location. Plus, since this chair's back is contoured for a customer's back, it will provide comfort while maintaining a distinct appearance.

This chair's sturdy steel frame provides unmatched durability in your dining room. It can hold up to 330 lb. of weight thanks to the metal frame and supports under the seat. Additionally, the clear powder coating on this chair ensures longevity through everyday wear and tear, resisting strains, scratches, and smudges. It also features a ladder back design that gives it a unique visual appeal, making it perfect for either upscale or casual decor. The 3/4" thick driftwood seat provides exceptional comfort for your guests, and it's also durable and easy to clean!