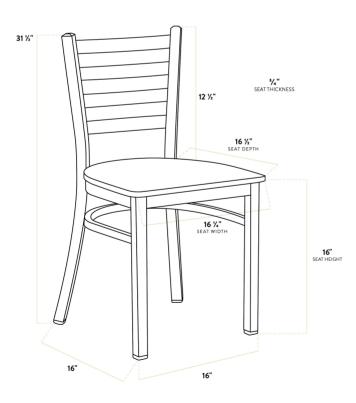

| Length       | 16 1/2 Inches   |
|--------------|-----------------|
| Width        | 16 1/4 Inches   |
| Depth        | 17 Inches       |
| Height       | 31 1/2 Inches   |
| Seat Width   | 16 1/4 Inches   |
| Seat Depth   | 16 1/2 Inches   |
| Height Style | Standard Height |
| Seat Height  | 17 Inches       |
| Arms         | Without Arms    |
| Assembled    | Fully Assembled |