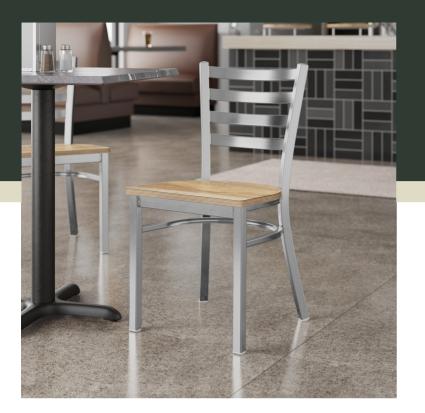

### Lancaster Table & Seating Clear Coat Finish Ladder Back Chair with Driftwood Seat - Assembled

#164CMLCWDWAS

| Item #: 164CMLCWDWAS | Qty:  |
|----------------------|-------|
| Project:             |       |
| Approval:            | Date: |
|                      |       |

## Notes & Details

Seat your guests in comfort and style with this Lancaster Table & Seating clear coat finish ladder back chair with driftwood seat. This chair's sleek wood seat combines with its contemporary ladder back steel frame to instill a modern look in any location. Plus, since this chair's back is contoured for a customer's back, it will provide comfort while maintaining a distinct appearance.

This chair's sturdy steel frame provides unmatched durability in your dining room. It can hold up to 330 lb. of weight thanks to the metal frame and supports under the seat. Additionally, the clear powder coating on this chair ensures longevity through everyday wear and tear, resisting strains, scratches, and smudges. It also features a ladder back design that gives it a unique visual appeal, making it perfect for either upscale or casual decor. The 3/4" thick driftwood seat provides exceptional comfort for your guests, and it's also durable and easy to clean!

This convenient chair weighs just 13 lb., which makes it easy for staff and customers to set up and move these seats. Each leg has a glide on the bottom to protect floors from becoming scuffed when the chairs are moved. To save you the time and hassle of assembly, this chair is shipped fully assembled with the seat already attached.