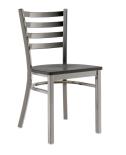

## **Notes & Details**

Seat your guests in comfort and style with this Lancaster Table & Seating clear coat finish ladder back chair with black wood seat. This chair's sleek wood seat combines with its contemporary ladder back steel frame to instill a modern look in any location. Plus, since this chair's back is contoured for a customer's back, it will provide comfort while maintaining a distinct appearance.

This chair's sturdy steel frame provides unmatched durability in your dining room. It can hold up to 330 lb. of weight thanks to the metal frame and supports under the seat. Additionally, the clear powder coating on this chair ensures longevity through everyday wear and tear, resisting strains, scratches, and smudges. It also features a ladder back design that gives it a unique visual appeal, making it perfect for either upscale or casual decor. The 3/4" thick black wood seat provides exceptional comfort for your guests, and it's also durable and easy to clean!