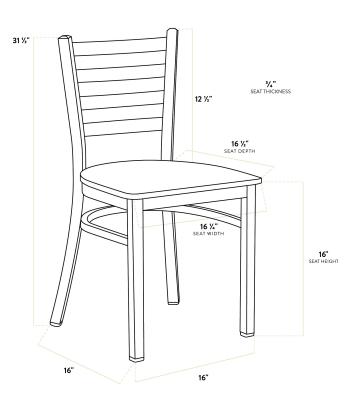

| Length           | 16 1/2 Inches   |
|------------------|-----------------|
| Width            | 16 1/4 Inches   |
| Height           | 31 1/2 Inches   |
| Seat Width       | 16 1/4 Inches   |
| Seat Depth       | 16 1/2 Inches   |
| Height Style     | Standard Height |
| Seat Height      | 16 Inches       |
| Arms             | Without Arms    |
| Assembly Options | Detached Seat   |
| Back             | With Back       |

| Back Color     | Silver              |
|----------------|---------------------|
| Back Material  | Metal               |
| Capacity       | 330 lb.             |
| Design         | Modern              |
| Finish         | Clear Coat          |
| Frame Color    | Silver              |
| Frame Material | Metal<br>Steel      |
| Padded Seat    | Without Padded Seat |
| Seat Color     | Black               |
| Seat Material  | Wood                |
| Seat Thickness | 3/4 Inch            |
| Seat Type      | Solid               |
| Style          | Ladder Back         |
| Туре           | Chairs              |

## **Plan View**