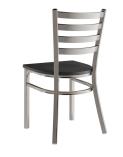

## **Notes & Details**

Seat your guests in comfort and style with this Lancaster Table & Seating clear coat finish ladder back chair with black wood seat. This chair's sleek wood seat combines with its contemporary ladder back steel frame to instill a modern look in any location. Plus, since this chair's back is contoured for a customer's back, it will provide comfort while maintaining a distinct appearance.

This chair's sturdy steel frame provides unmatched durability in your dining room. It can hold up to 330 lb. of weight thanks to the metal frame and supports under the seat. Additionally, the clear powder coating on this chair ensures longevity through everyday wear and tear, resisting strains, scratches, and smudges. It also features a ladder back design that gives it a unique visual appeal, making it perfect for either upscale or casual decor. The 3/4" thick black wood seat provides exceptional comfort for your guests, and it's also durable and easy to clean!