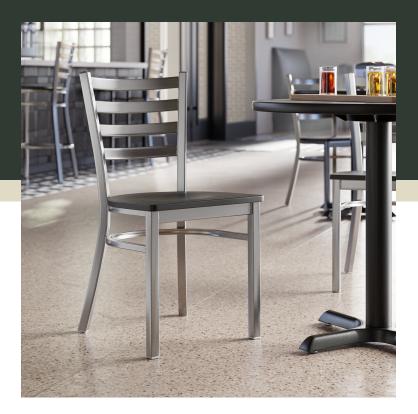

## **Notes & Details**

Seat your guests in comfort and style with this Lancaster Table & Seating clear coat finish ladder back chair with black wood seat. This chair's sleek wood seat combines with its contemporary ladder back steel frame to instill a modern look in any location. Plus, since this chair's back is contoured for a customer's back, it will provide comfort while maintaining a distinct appearance.

This chair's sturdy steel frame provides unmatched durability in your dining room. It can hold up to 330 lb. of weight thanks to the metal frame and supports under the seat. Additionally, the clear powder coating on this chair ensures longevity through everyday wear and tear, resisting strains, scratches, and smudges. It also features a ladder back design that gives it a unique visual appeal, making it perfect for either upscale or casual decor. The 3/4" thick black wood seat provides exceptional comfort for your guests, and it's also durable and easy to clean!