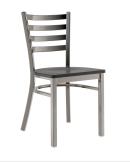

## **Notes & Details**

Seat your guests in comfort and style with this Lancaster Table & Seating clear coat finish ladder back chair with black wood seat. This chair's sleek wood seat combines with its contemporary ladder back steel frame to instill a modern look in any location. Plus, since this chair's back is contoured for a customer's back, it will provide comfort while maintaining a distinct appearance.

This chair's sturdy steel frame provides unmatched durability in your dining room. It can hold up to 330 lb. of weight thanks to the metal frame and supports under the seat. Additionally, the clear powder coating on this chair ensures longevity through everyday wear and tear, resisting strains, scratches, and smudges. It also features a ladder back design that gives it a unique visual appeal, making it perfect for either upscale or casual decor. The 3/4" thick black wood seat provides exceptional comfort for your guests, and it's also durable and easy to clean!