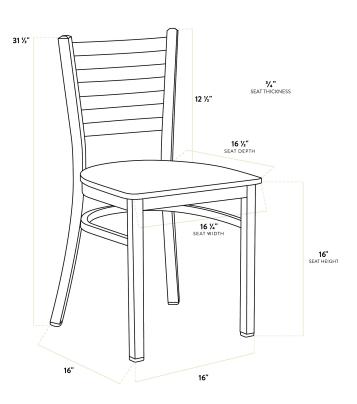

| Length           | 16 1/2 Inches   |
|------------------|-----------------|
| Width            | 16 1/4 Inches   |
| Height           | 31 1/2 Inches   |
| Seat Width       | 16 1/4 Inches   |
| Seat Depth       | 16 1/2 Inches   |
| Height Style     | Standard Height |
| Seat Height      | 16 Inches       |
| Arms             | Without Arms    |
| Assembly Options | Fully Assembled |
| Back             | With Back       |

| Back Color     | Silver              |
|----------------|---------------------|
| Back Material  | Metal               |
| Capacity       | 330 lb.             |
| Design         | Modern              |
| Finish         | Clear Coat          |
| Frame Color    | Silver              |
| Frame Material | Metal<br>Steel      |
| Padded Seat    | Without Padded Seat |
| Seat Color     | Black               |
| Seat Material  | Wood                |
| Seat Thickness | 3/4 Inch            |
| Seat Type      | Solid               |
| Style          | Ladder Back         |
| Туре           | Chairs              |