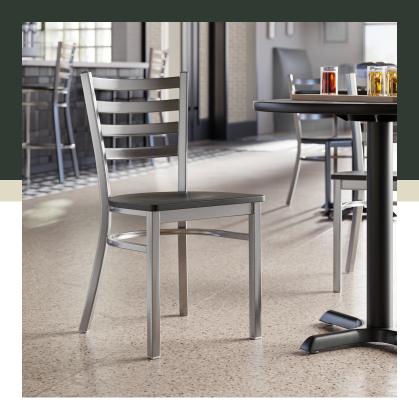

## **Notes & Details**

Seat your guests in comfort and style with this Lancaster Table & Seating clear coat finish ladder back chair with black wood seat. This chair's sleek wood seat combines with its contemporary ladder back steel frame to instill a modern look in any location. Plus, since this chair's back is contoured for a customer's back, it will provide comfort while maintaining a distinct appearance.

This chair's sturdy steel frame provides unmatched durability in your dining room. It can hold up to 330 lb. of weight thanks to the metal frame and supports under the seat. Additionally, the clear powder coating on this chair ensures longevity through everyday wear and tear, resisting strains, scratches, and smudges. It also features a ladder back design that gives it a unique visual appeal, making it perfect for either upscale or casual decor. The 3/4" thick black wood seat provides exceptional comfort for your guests, and it's also durable and easy to clean!