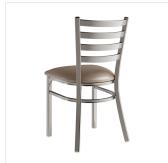

## Lancaster Table & Seating Clear Coat Finish Ladder Back Chair with 2 1/2" Taupe Vinyl Padded Seat - Assembled

#164CMLCVTPAS

| Item #:   | 164CMLCVTPAS | Qty:  |  |
|-----------|--------------|-------|--|
| Project:  |              |       |  |
| Approval: |              | Date: |  |

### **Notes & Details**

Seat your guests in comfort and style with this Lancaster Table & Seating clear coat finish ladder back chair with 2 1/2" taupe vinyl padded seat. This chair's sleek padded seat combines with its contemporary ladder back steel frame to instill a modern look in any location. Plus, since this chair's back is contoured for a customer's back, it will provide comfort while maintaining a distinct appearance.

This chair's sturdy steel frame provides unmatched durability in your dining room. It can hold up to 330 lb. of weight thanks to the metal frame and supports under the seat. Additionally, the clear powder coating on this chair ensures longevity through everyday wear and tear, resisting strains, scratches, and smudges. It also features a ladder back design that gives it a unique visual appeal, making it perfect for either upscale or casual decor. The 2 1/2" thick taupe vinyl padded seat provides exceptional comfort for your guests, and it's also durable and easy to clean! It is made with fire-retardant foam for added safety.