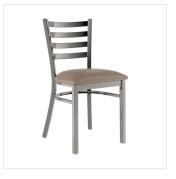

## Lancaster Table & Seating Clear Coat Finish Ladder Back Chair with 2 1/2" Taupe Vinyl Padded Seat - Assembled

#164CMLCVTPAS

| Item #:   | 164CMLCVTPAS | Qty:  |  |
|-----------|--------------|-------|--|
| Project:  |              |       |  |
| Approval: |              | Date: |  |

### **Notes & Details**

Seat your guests in comfort and style with this Lancaster Table & Seating clear coat finish ladder back chair with 2 1/2" taupe vinyl padded seat. This chair's sleek padded seat combines with its contemporary ladder back steel frame to instill a modern look in any location. Plus, since this chair's back is contoured for a customer's back, it will provide comfort while maintaining a distinct appearance.

This chair's sturdy steel frame provides unmatched durability in your dining room. It can hold up to 330 lb. of weight thanks to the metal frame and supports under the seat. Additionally, the clear powder coating on this chair ensures longevity through everyday wear and tear, resisting strains, scratches, and smudges. It also features a ladder back design that gives it a unique visual appeal, making it perfect for either upscale or casual decor. The 2 1/2" thick taupe vinyl padded seat provides exceptional comfort for your guests, and it's also durable and easy to clean! It is made with fire-retardant foam for added safety.