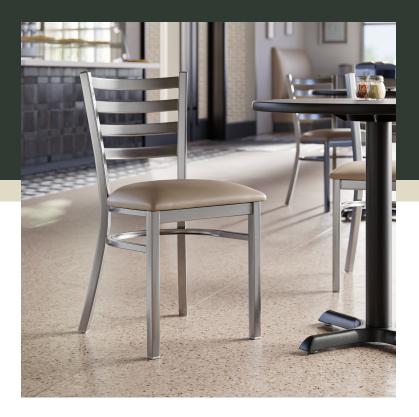

## Lancaster Table & Seating Clear Coat Finish Ladder Back Chair with 2 1/2" Taupe Vinyl Padded Seat - Assembled

#164CMLCVTPAS

| Item #:   | 164CMLCVTPAS | Qty:  |  |
|-----------|--------------|-------|--|
| Project:  |              |       |  |
| Approval: |              | Date: |  |

### **Notes & Details**

Seat your guests in comfort and style with this Lancaster Table & Seating clear coat finish ladder back chair with 2 1/2" taupe vinyl padded seat. This chair's sleek padded seat combines with its contemporary ladder back steel frame to instill a modern look in any location. Plus, since this chair's back is contoured for a customer's back, it will provide comfort while maintaining a distinct appearance.

This chair's sturdy steel frame provides unmatched durability in your dining room. It can hold up to 330 lb. of weight thanks to the metal frame and supports under the seat. Additionally, the clear powder coating on this chair ensures longevity through everyday wear and tear, resisting strains, scratches, and smudges. It also features a ladder back design that gives it a unique visual appeal, making it perfect for either upscale or casual decor. The 2 1/2" thick taupe vinyl padded seat provides exceptional comfort for your guests, and it's also durable and easy to clean! It is made with fire-retardant foam for added safety.