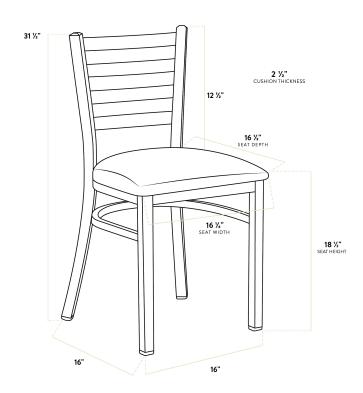

| Length       | 16 1/2 Inches   |
|--------------|-----------------|
| Width        | 16 1/4 Inches   |
| Depth        | 17 Inches       |
| Height       | 31 1/2 Inches   |
| Back Width   | 16 1/2 Inches   |
| Seat Width   | 16 1/4 Inches   |
| Seat Depth   | 16 1/2 Inches   |
| Back Height  | 17 3/4 Inches   |
| Height Style | Standard Height |
| Seat Height  | 18 1/2 Inches   |