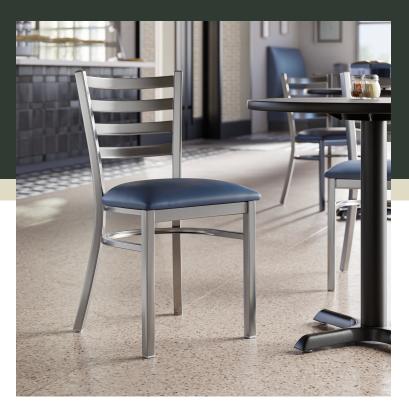

### **Notes & Details**

Seat your guests in comfort and style with this Lancaster Table & Seating clear coat finish ladder back chair with 2 1/2" navy vinyl padded seat. This chair's sleek padded seat combines with its contemporary ladder back steel frame to instill a modern look in any location. Plus, since this chair's back is contoured for a customer's back, it will provide comfort while maintaining a distinct appearance.

This chair's sturdy steel frame provides unmatched durability in your dining room. It can hold up to 330 lb. of weight thanks to the metal frame and supports under the seat. Additionally, the clear powder coating on this chair ensures longevity through everyday wear and tear, resisting strains, scratches, and smudges. It also features a ladder back design that gives it a unique visual appeal, making it perfect for either upscale or casual decor. The 2 1/2" thick navy vinyl padded seat provides exceptional comfort for your guests, and it's also durable and easy to clean! It is made with fire-retardant foam for added safety.

This convenient chair weighs just 13 lb., which makes it easy for staff and customers to set up and move these seats. Each leg has a glide on the bottom to protect floors from becoming scuffed when the chairs are moved. To save you the time and hassle of assembly, this chair is shipped fully assembled with the seat already attached.