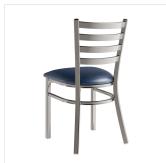

### **Notes & Details**

Seat your guests in comfort and style with this Lancaster Table & Seating clear coat finish ladder back chair with 2 1/2" navy vinyl padded seat. This chair's sleek padded seat combines with its contemporary ladder back steel frame to instill a modern look in any location. Plus, since this chair's back is contoured for a customer's back, it will provide comfort while maintaining a distinct appearance.

This chair's sturdy steel frame provides unmatched durability in your dining room. It can hold up to 330 lb. of weight thanks to the metal frame and supports under the seat. Additionally, the clear powder coating on this chair ensures longevity through everyday wear and tear, resisting strains, scratches, and smudges. It also features a ladder back design that gives it a unique visual appeal, making it perfect for either upscale or casual decor. The 2 1/2" thick navy vinyl padded seat provides exceptional comfort for your guests, and it's also durable and easy to clean! It is made with fire-retardant foam for added safety.

This convenient chair weighs just 13 lb., which makes it easy for staff and customers to set up and move these seats. Each leg has a glide on the bottom to protect floors from becoming scuffed when the chairs are moved. To save you the time and hassle of assembly, this chair is shipped fully assembled with the seat already attached.