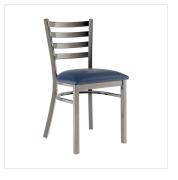

### **Notes & Details**

Seat your guests in comfort and style with this Lancaster Table & Seating clear coat finish ladder back chair with 2 1/2" navy vinyl padded seat. This chair's sleek padded seat combines with its contemporary ladder back steel frame to instill a modern look in any location. Plus, since this chair's back is contoured for a customer's back, it will provide comfort while maintaining a distinct appearance.

This chair's sturdy steel frame provides unmatched durability in your dining room. It can hold up to 330 lb. of weight thanks to the metal frame and supports under the seat. Additionally, the clear powder coating on this chair ensures longevity through everyday wear and tear, resisting strains, scratches, and smudges. It also features a ladder back design that gives it a unique visual appeal, making it perfect for either upscale or casual decor. The 2 1/2" thick navy vinyl padded seat provides exceptional comfort for your guests, and it's also durable and easy to clean! It is made with fire-retardant foam for added safety.

This convenient chair weighs just 13 lb., which makes it easy for staff and customers to set up and move these seats. Each leg has a glide on the bottom to protect floors from becoming scuffed when the chairs are moved. To save you the time and hassle of assembly, this chair is shipped fully assembled with the seat already attached.