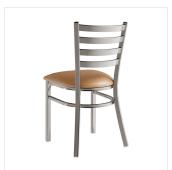

### **Notes & Details**

Seat your guests in comfort and style with this Lancaster Table & Seating clear coat finish ladder back chair with 2 1/2" light brown vinyl padded seat. This chair's sleek padded seat combines with its contemporary ladder back steel frame to instill a modern look in any location. Plus, since this chair's back is contoured for a customer's back, it will provide comfort while maintaining a distinct appearance.

This chair's sturdy steel frame provides unmatched durability in your dining room. It can hold up to 330 lb. of weight thanks to the metal frame and supports under the seat. Additionally, the clear powder coating on this chair ensures longevity through everyday wear and tear, resisting strains, scratches, and smudges. It also features a ladder back design that gives it a unique visual appeal, making it perfect for either upscale or casual decor. The 2 1/2" thick light brown vinyl padded seat provides exceptional comfort for your guests, and it's also durable and easy to clean! It is made with fire-retardant foam for added safety.