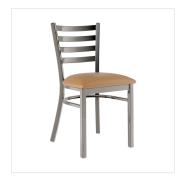

### **Notes & Details**

Seat your guests in comfort and style with this Lancaster Table & Seating clear coat finish ladder back chair with 2 1/2" light brown vinyl padded seat. This chair's sleek padded seat combines with its contemporary ladder back steel frame to instill a modern look in any location. Plus, since this chair's back is contoured for a customer's back, it will provide comfort while maintaining a distinct appearance.

This chair's sturdy steel frame provides unmatched durability in your dining room. It can hold up to 330 lb. of weight thanks to the metal frame and supports under the seat. Additionally, the clear powder coating on this chair ensures longevity through everyday wear and tear, resisting strains, scratches, and smudges. It also features a ladder back design that gives it a unique visual appeal, making it perfect for either upscale or casual decor. The 2 1/2" thick light brown vinyl padded seat provides exceptional comfort for your guests, and it's also durable and easy to clean! It is made with fire-retardant foam for added safety.