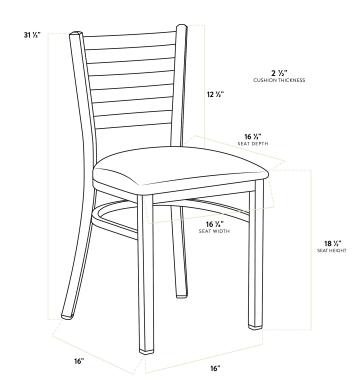

| Length           | 16 1/2 Inches   |
|------------------|-----------------|
| Width            | 16 1/4 Inches   |
| Depth            | 17 Inches       |
| Height           | 31 1/2 Inches   |
| Seat Width       | 16 1/4 Inches   |
| Seat Depth       | 16 1/2 Inches   |
| Height Style     | Standard Height |
| Seat Height      | 18 1/2 Inches   |
| Arms             | Without Arms    |
| Assembly Options | Fully Assembled |