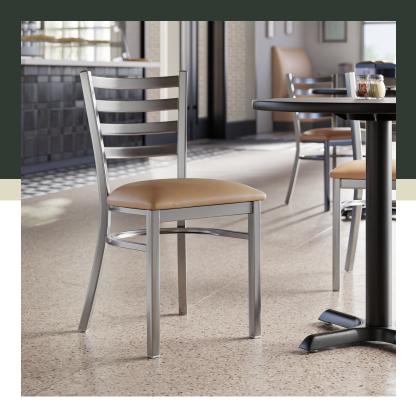

### **Notes & Details**

Seat your guests in comfort and style with this Lancaster Table & Seating clear coat finish ladder back chair with 2 1/2" light brown vinyl padded seat. This chair's sleek padded seat combines with its contemporary ladder back steel frame to instill a modern look in any location. Plus, since this chair's back is contoured for a customer's back, it will provide comfort while maintaining a distinct appearance.

This chair's sturdy steel frame provides unmatched durability in your dining room. It can hold up to 330 lb. of weight thanks to the metal frame and supports under the seat. Additionally, the clear powder coating on this chair ensures longevity through everyday wear and tear, resisting strains, scratches, and smudges. It also features a ladder back design that gives it a unique visual appeal, making it perfect for either upscale or casual decor. The 2 1/2" thick light brown vinyl padded seat provides exceptional comfort for your guests, and it's also durable and easy to clean! It is made with fire-retardant foam for added safety.

This convenient chair weighs just 13 lb., which makes it easy for staff and customers to set up and move these seats. Each leg has a glide on the bottom to protect floors from becoming scuffed when the chairs are moved. To save you the time and hassle of assembly, this chair is shipped fully assembled with the seat already attached.