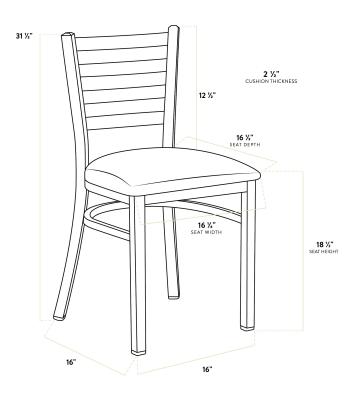

| Length       | 16 1/2 Inches   |
|--------------|-----------------|
| Width        | 16 1/4 Inches   |
| Depth        | 17 Inches       |
| Height       | 31 1/2 Inches   |
| Back Width   | 16 1/2 Inches   |
| Seat Width   | 16 1/4 Inches   |
| Seat Depth   | 16 1/2 Inches   |
| Back Height  | 17 3/4 Inches   |
| Height Style | Standard Height |
| Seat Height  | 18 1/2 Inches   |