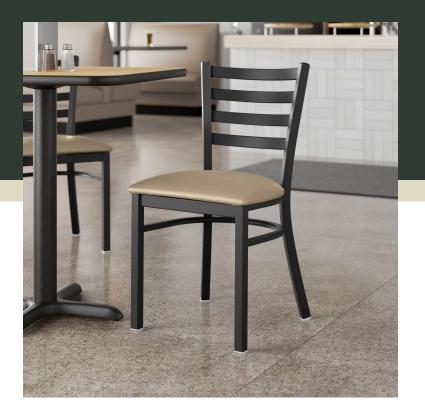

### **Notes & Details**

Seat your guests in comfort and style with this Lancaster Table & Seating black finish ladder back chair with 2 1/2" taupe vinyl padded seat. This chair's sleek padded seat combines with its contemporary ladder back steel frame to instill a modern look in any location. Plus, since this chair's back is contoured for a customer's back, it will provide comfort while maintaining a distinct appearance.

This chair's sturdy steel frame provides unmatched durability in your dining room. It can hold up to 330 lb. of weight thanks to the metal frame and supports under the seat. Additionally, the black powder coating on this chair ensures longevity through everyday wear and tear, resisting strains, scratches, and smudges. It also features a ladder back design that gives it a unique visual appeal, making it perfect for either upscale or casual decor. The 2 1/2" thick taupe vinyl padded seat provides exceptional comfort for your guests, and it's also durable and easy to clean! It is made with fire-retardant foam for added safety.

This convenient chair weighs just 13 lb., which makes it easy for staff and customers to set up and move these seats. Each leg has a glide on the bottom to protect floors from becoming scuffed when the chairs are moved. To save you the time and hassle of assembly, this chair is shipped fully assembled with the seat already attached.