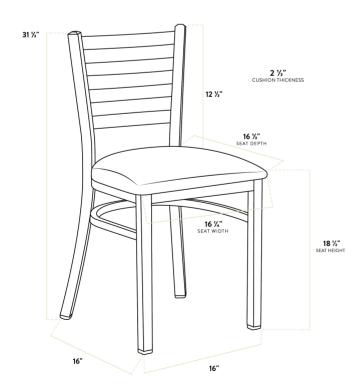

| Technical Data |                 |
|----------------|-----------------|
| Length         | 16 1/2 Inches   |
| Width          | 16 1/4 Inches   |
| Depth          | 17 Inches       |
| Height         | 31 1/2 Inches   |
| Back Width     | 16 1/2 Inches   |
| Seat Width     | 16 1/4 Inches   |
| Seat Depth     | 16 1/2 Inches   |
| Back Height    | 17 3/4 Inches   |
| Height Style   | Standard Height |
| Seat Height    | 17 Inches       |