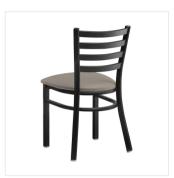

## **Notes & Details**

Seat your guests in comfort and style with this Lancaster Table & Seating black finish ladder back chair with 2 1/2" dark gray vinyl padded seat. This chair's sleek padded seat combines with its contemporary ladder back steel frame to instill a modern look in any location. Plus, since this chair's back is contoured for a customer's back, it will provide comfort while maintaining a distinct appearance.

This chair's sturdy steel frame provides unmatched durability in your dining room. It can hold up to 330 lb. of weight thanks to the metal frame and supports under the seat. Additionally, the black powder coating on this chair ensures longevity through everyday wear and tear, resisting strains, scratches, and smudges. It also features a ladder back design that gives it a unique visual appeal, making it perfect for either upscale or casual decor. The 2 1/2" thick dark gray vinyl padded seat provides exceptional comfort for your guests, and it's also durable and easy to clean! It is made with fire-retardant foam for added safety.