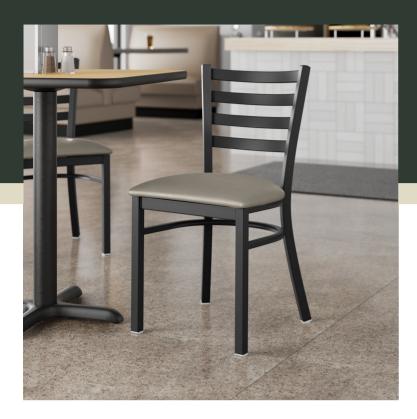

## **Notes & Details**

Seat your guests in comfort and style with this Lancaster Table & Seating black finish ladder back chair with 2 1/2" dark gray vinyl padded seat. This chair's sleek padded seat combines with its contemporary ladder back steel frame to instill a modern look in any location. Plus, since this chair's back is contoured for a customer's back, it will provide comfort while maintaining a distinct appearance.

This chair's sturdy steel frame provides unmatched durability in your dining room. It can hold up to 330 lb. of weight thanks to the metal frame and supports under the seat. Additionally, the black powder coating on this chair ensures longevity through everyday wear and tear, resisting strains, scratches, and smudges. It also features a ladder back design that gives it a unique visual appeal, making it perfect for either upscale or casual decor. The 2 1/2" thick dark gray vinyl padded seat provides exceptional comfort for your guests, and it's also durable and easy to clean! It is made with fire-retardant foam for added safety.

This convenient chair weighs just 13 lb., which makes it easy for staff and customers to set up and move these seats. Each leg has a glide on the bottom to protect floors from becoming scuffed when the chairs are moved. To save you money, these chairs are shipped with the seat detached. This chair requires light assembly by screwing in the seat to the frame with the four included screws.