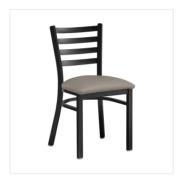

## **Notes & Details**

Seat your guests in comfort and style with this Lancaster Table & Seating black finish ladder back chair with 2 1/2" dark gray vinyl padded seat. This chair's sleek padded seat combines with its contemporary ladder back steel frame to instill a modern look in any location. Plus, since this chair's back is contoured for a customer's back, it will provide comfort while maintaining a distinct appearance.

This chair's sturdy steel frame provides unmatched durability in your dining room. It can hold up to 330 lb. of weight thanks to the metal frame and supports under the seat. Additionally, the black powder coating on this chair ensures longevity through everyday wear and tear, resisting strains, scratches, and smudges. It also features a ladder back design that gives it a unique visual appeal, making it perfect for either upscale or casual decor. The 2 1/2" thick dark gray vinyl padded seat provides exceptional comfort for your guests, and it's also durable and easy to clean! It is made with fire-retardant foam for added safety.