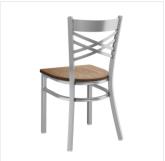

## **Notes & Details**

Seat your guests in comfort and style with this Lancaster Table & Seating clear coat finish cross back chair with vintage wood seat. This chair's sleek wood seat combines with its contemporary cross back steel frame to instill a modern look in any location. Plus, since this chair's back is contoured for a customer's back, it will provide comfort while maintaining a distinct appearance.

This chair's sturdy steel frame provides unmatched durability in your dining room. It can hold up to 330 lb. of weight thanks to the metal frame and supports under the seat. Additionally, the clear powder coating on this chair ensures longevity through everyday wear and tear, resisting strains, scratches, and smudges. It also features a cross back design that gives it a unique visual appeal, making it perfect for either upscale or casual decor. The 3/4" thick vintage wood seat provides exceptional comfort for your guests, and it's also durable and easy to clean!

This convenient chair weighs just 16 lb., which makes it easy for staff and customers to set up and move these seats. Each leg has a glide on the bottom to protect floors from becoming scuffed when the chairs are moved. To save you money, these chairs are shipped with the seat detached. This chair requires light assembly by screwing in the seat to the frame with the four included screws.