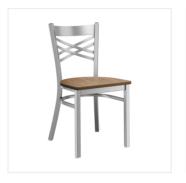

## **Notes & Details**

Seat your guests in comfort and style with this Lancaster Table & Seating clear coat finish cross back chair with vintage wood seat. This chair's sleek wood seat combines with its contemporary cross back steel frame to instill a modern look in any location. Plus, since this chair's back is contoured for a customer's back, it will provide comfort while maintaining a distinct appearance.

This chair's sturdy steel frame provides unmatched durability in your dining room. It can hold up to 330 lb. of weight thanks to the metal frame and supports under the seat. Additionally, the clear powder coating on this chair ensures longevity through everyday wear and tear, resisting strains, scratches, and smudges. It also features a cross back design that gives it a unique visual appeal, making it perfect for either upscale or casual decor. The 3/4" thick vintage wood seat provides exceptional comfort for your guests, and it's also durable and easy to clean!

This convenient chair weighs just 16 lb., which makes it easy for staff and customers to set up and move these seats. Each leg has a glide on the bottom to protect floors from becoming scuffed when the chairs are moved. To save you money, these chairs are shipped with the seat detached. This chair requires light assembly by screwing in the seat to the frame with the four included screws.