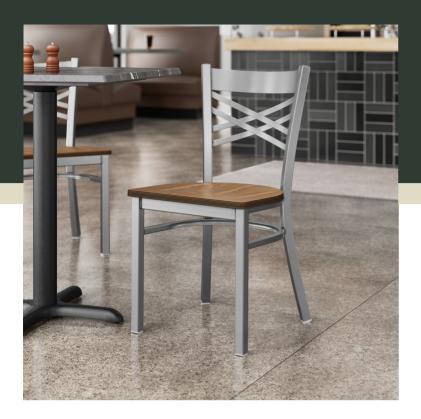

## **Notes & Details**

Seat your guests in comfort and style with this Lancaster Table & Seating clear coat finish cross back chair with vintage wood seat. This chair's sleek wood seat combines with its contemporary cross back steel frame to instill a modern look in any location. Plus, since this chair's back is contoured for a customer's back, it will provide comfort while maintaining a distinct appearance.

This chair's sturdy steel frame provides unmatched durability in your dining room. It can hold up to 330 lb. of weight thanks to the metal frame and supports under the seat. Additionally, the clear powder coating on this chair ensures longevity through everyday wear and tear, resisting strains, scratches, and smudges. It also features a cross back design that gives it a unique visual appeal, making it perfect for either upscale or casual decor. The 3/4" thick vintage wood seat provides exceptional comfort for your guests, and it's also durable and easy to clean!

This convenient chair weighs just 16 lb., which makes it easy for staff and customers to set up and move these seats. Each leg has a glide on the bottom to protect floors from becoming scuffed when the chairs are moved. To save you money, these chairs are shipped with the seat detached. This chair requires light assembly by screwing in the seat to the frame with the four included screws.