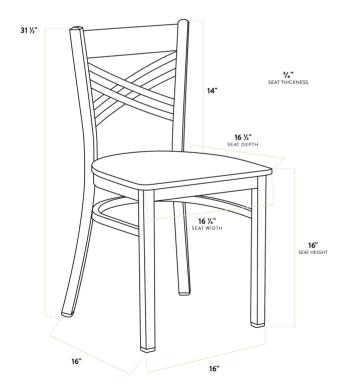

| Length       | 16 1/2 Inches     |
|--------------|-------------------|
| Width        | 16 1/4 Inches     |
| Height       | 31 1/2 Inches     |
| Seat Width   | 16 1/4 Inches     |
| Seat Depth   | 16 1/2 Inches     |
| Height Style | Standard Height   |
| Seat Height  | 17 Inches         |
| Arms         | Without Arms      |
| Assembled    | Assembly Required |
| Back         | With Back         |

| Technical Data |                     |
|----------------|---------------------|
| Back Color     | Silver              |
| Back Material  | Metal               |
| Capacity       | 330 lb.             |
| Finish         | Clear Coat          |
| Frame Color    | Silver              |
| Frame Material | Metal<br>Steel      |
| Padded Seat    | Without Padded Seat |
| Seat Color     | Brown               |
| Seat Material  | Wood                |
| Seat Thickness | 3/4 Inch            |
| Seat Type      | Solid               |
| Style          | Cross Back          |
| Туре           | Chairs              |