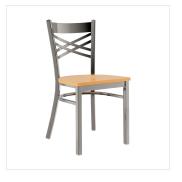

## **Features**

- Contoured back for exceptional comfort
- Trendy natural wood seat brings a simple yet elegant style to any establishment
- Durable steel frame with stylish clear coat finish
- Light weight construction weighs 16 lb. and has a 330 lb. weight capacity
- Ships unassembled to save on shipping costs

## **Notes & Details**

Seat your guests in comfort and style with this Lancaster Table & Seating clear coat finish cross back chair with natural wood seat. This chair's sleek wood seat combines with its contemporary cross back steel frame to instill a modern look in any location. Plus, since this chair's back is contoured for a customer's back, it will provide comfort while maintaining a distinct appearance.

This chair's sturdy steel frame provides unmatched durability in your dining room. It can hold up to 330 lb. of weight thanks to the metal frame and supports under the seat. Additionally, the clear powder coating on this chair ensures longevity through everyday wear and tear, resisting strains, scratches, and smudges. It also features a cross back design that gives it a unique visual appeal, making it perfect for either upscale or casual decor. The 3/4" thick natural wood seat provides exceptional comfort for your guests, and it's also durable and easy to clean!