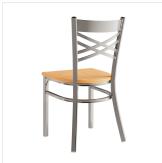

## **Features**

- Contoured back for exceptional comfort
- Trendy natural wood seat brings a simple yet elegant style to any establishment
- Durable steel frame with stylish clear coat finish
- Light weight construction weighs 16 lb. and has a 330 lb. weight capacity
- Ships unassembled to save on shipping costs

## **Notes & Details**

Seat your guests in comfort and style with this Lancaster Table & Seating clear coat finish cross back chair with natural wood seat. This chair's sleek wood seat combines with its contemporary cross back steel frame to instill a modern look in any location. Plus, since this chair's back is contoured for a customer's back, it will provide comfort while maintaining a distinct appearance.

This chair's sturdy steel frame provides unmatched durability in your dining room. It can hold up to 330 lb. of weight thanks to the metal frame and supports under the seat. Additionally, the clear powder coating on this chair ensures longevity through everyday wear and tear, resisting strains, scratches, and smudges. It also features a cross back design that gives it a unique visual appeal, making it perfect for either upscale or casual decor. The 3/4" thick natural wood seat provides exceptional comfort for your guests, and it's also durable and easy to clean!