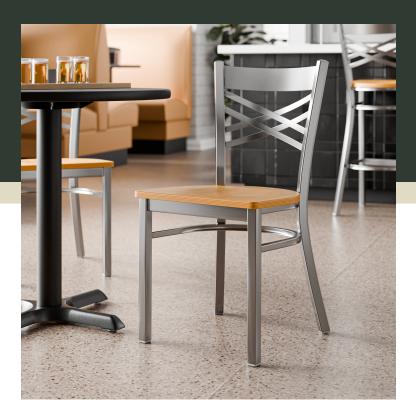

## **Features**

- Contoured back for exceptional comfort
- Trendy natural wood seat brings a simple yet elegant style to any establishment
- Durable steel frame with stylish clear coat finish
- Light weight construction weighs 16 lb. and has a 330 lb. weight capacity
- Ships unassembled to save on shipping costs

## **Notes & Details**

Seat your guests in comfort and style with this Lancaster Table & Seating clear coat finish cross back chair with natural wood seat. This chair's sleek wood seat combines with its contemporary cross back steel frame to instill a modern look in any location. Plus, since this chair's back is contoured for a customer's back, it will provide comfort while maintaining a distinct appearance.

This chair's sturdy steel frame provides unmatched durability in your dining room. It can hold up to 330 lb. of weight thanks to the metal frame and supports under the seat. Additionally, the clear powder coating on this chair ensures longevity through everyday wear and tear, resisting strains, scratches, and smudges. It also features a cross back design that gives it a unique visual appeal, making it perfect for either upscale or casual decor. The 3/4" thick natural wood seat provides exceptional comfort for your guests, and it's also durable and easy to clean!

This convenient chair weighs just 16 lb., which makes it easy for staff and customers to set up and move these seats. Each leg has a glide on the bottom to protect floors from becoming scuffed when the chairs are moved. To save you money, these chairs are shipped with the seat detached. This chair requires light assembly by screwing in the seat to the frame with the four included screws.