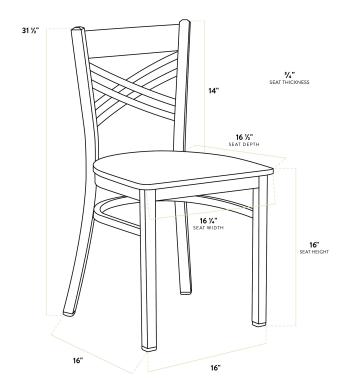

| Technical Data   |                 |
|------------------|-----------------|
| Length           | 16 1/2 Inches   |
| Width            | 16 1/4 Inches   |
| Height           | 31 1/2 Inches   |
| Seat Width       | 16 1/4 Inches   |
| Seat Depth       | 16 1/2 Inches   |
| Height Style     | Standard Height |
| Seat Height      | 16 Inches       |
| Arms             | Without Arms    |
| Assembly Options | Detached Seat   |
| Back             | With Back       |

| Technical Data |                     |
|----------------|---------------------|
| Back Color     | Silver              |
| Back Material  | Metal               |
| Capacity       | 330 lb.             |
| Casters        | Without Casters     |
| Design         | Modern              |
| Finish         | Clear Coat          |
| Frame Color    | Silver              |
| Frame Material | Metal<br>Steel      |
| Padded Seat    | Without Padded Seat |
| Seat Color     | Brown               |
| Seat Material  | Wood                |
| Seat Thickness | 3/4 Inch            |
| Seat Type      | Solid               |
| Style          | Cross Back          |
| Туре           | Chairs              |