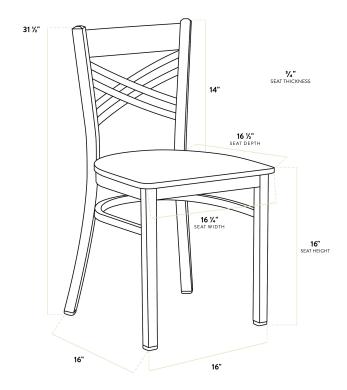

| Technical Data   |                 |
|------------------|-----------------|
| Length           | 16 1/2 Inches   |
| Width            | 16 1/4 Inches   |
| Height           | 31 1/2 Inches   |
| Seat Width       | 16 1/4 Inches   |
| Seat Depth       | 16 1/2 Inches   |
| Height Style     | Standard Height |
| Seat Height      | 16 Inches       |
| Arms             | Without Arms    |
| Assembly Options | Fully Assembled |
| Back             | With Back       |

| Technical Data |                     |
|----------------|---------------------|
| Back Color     | Silver              |
| Back Material  | Metal               |
| Capacity       | 330 lb.             |
| Casters        | Without Casters     |
| Finish         | Clear Coat          |
| Frame Color    | Silver              |
| Frame Material | Metal<br>Steel      |
| Padded Seat    | Without Padded Seat |
| Seat Color     | Brown               |
| Seat Material  | Wood                |
| Seat Thickness | 3/4 Inch            |
| Seat Type      | Solid               |
| Style          | Cross Back          |
| Туре           | Chairs              |