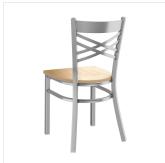

### **Notes & Details**

Seat your guests in comfort and style with this Lancaster Table & Seating clear coat finish cross back chair with natural wood seat. This chair's sleek wood seat combines with its contemporary cross back steel frame to instill a modern look in any location. Plus, since this chair's back is contoured for a customer's back, it will provide comfort while maintaining a distinct appearance.

This chair's sturdy steel frame provides unmatched durability in your dining room. It can hold up to 330 lb. of weight thanks to the metal frame and supports under the seat. Additionally, the clear powder coating on this chair ensures longevity through everyday wear and tear, resisting strains, scratches, and smudges. It also features a cross back design that gives it a unique visual appeal, making it perfect for either upscale or casual decor. The 3/4" thick natural wood seat provides exceptional comfort for your guests, and it's also durable and easy to clean!