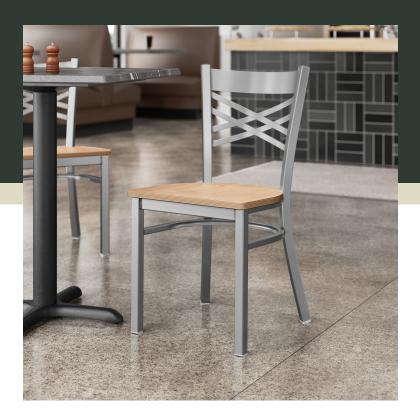

### **Notes & Details**

Seat your guests in comfort and style with this Lancaster Table & Seating clear coat finish cross back chair with natural wood seat. This chair's sleek wood seat combines with its contemporary cross back steel frame to instill a modern look in any location. Plus, since this chair's back is contoured for a customer's back, it will provide comfort while maintaining a distinct appearance.

This chair's sturdy steel frame provides unmatched durability in your dining room. It can hold up to 330 lb. of weight thanks to the metal frame and supports under the seat. Additionally, the clear powder coating on this chair ensures longevity through everyday wear and tear, resisting strains, scratches, and smudges. It also features a cross back design that gives it a unique visual appeal, making it perfect for either upscale or casual decor. The 3/4" thick natural wood seat provides exceptional comfort for your guests, and it's also durable and easy to clean!

This convenient chair weighs just 16 lb., which makes it easy for staff and customers to set up and move these seats. Each leg has a glide on the bottom to protect floors from becoming scuffed when the chairs are moved. To save you the time and hassle of assembly, this chair is shipped fully assembled with the seat already attached.