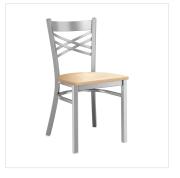

### **Notes & Details**

Seat your guests in comfort and style with this Lancaster Table & Seating clear coat finish cross back chair with natural wood seat. This chair's sleek wood seat combines with its contemporary cross back steel frame to instill a modern look in any location. Plus, since this chair's back is contoured for a customer's back, it will provide comfort while maintaining a distinct appearance.

This chair's sturdy steel frame provides unmatched durability in your dining room. It can hold up to 330 lb. of weight thanks to the metal frame and supports under the seat. Additionally, the clear powder coating on this chair ensures longevity through everyday wear and tear, resisting strains, scratches, and smudges. It also features a cross back design that gives it a unique visual appeal, making it perfect for either upscale or casual decor. The 3/4" thick natural wood seat provides exceptional comfort for your guests, and it's also durable and easy to clean!