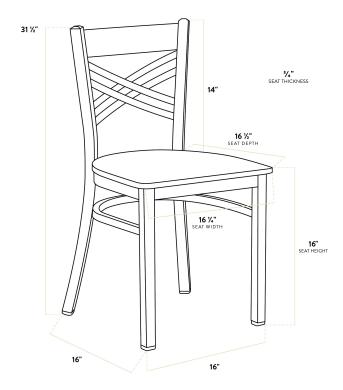

| Technical Data   |                 |
|------------------|-----------------|
| Length           | 16 1/2 Inches   |
| Width            | 16 1/4 Inches   |
| Height           | 31 1/2 Inches   |
| Seat Width       | 16 1/4 Inches   |
| Seat Depth       | 16 1/2 Inches   |
| Height Style     | Standard Height |
| Seat Height      | 16 Inches       |
| Arms             | Without Arms    |
| Assembly Options | Fully Assembled |
| Back             | With Back       |