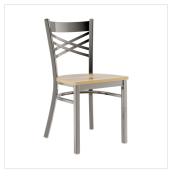

## **Features**

- Contoured back for exceptional comfort
- Trendy driftwood seat brings a simple yet elegant style to any establishment
- Durable steel frame with stylish clear coat finish
- Light weight construction weighs 16 lb. and has a 330 lb. weight capacity
- Conveniently ships fully assembled for immediate use

### **Notes & Details**

Seat your guests in comfort and style with this Lancaster Table & Seating clear coat finish cross back chair with driftwood seat. This chair's sleek wood seat combines with its contemporary cross back steel frame to instill a modern look in any location. Plus, since this chair's back is contoured for a customer's back, it will provide comfort while maintaining a distinct appearance.

This chair's sturdy steel frame provides unmatched durability in your dining room. It can hold up to 330 lb. of weight thanks to the metal frame and supports under the seat. Additionally, the clear powder coating on this chair ensures longevity through everyday wear and tear, resisting strains, scratches, and smudges. It also features a cross back design that gives it a unique visual appeal, making it perfect for either upscale or casual decor. The 3/4" thick driftwood seat provides exceptional comfort for your guests, and it's also durable and easy to clean!