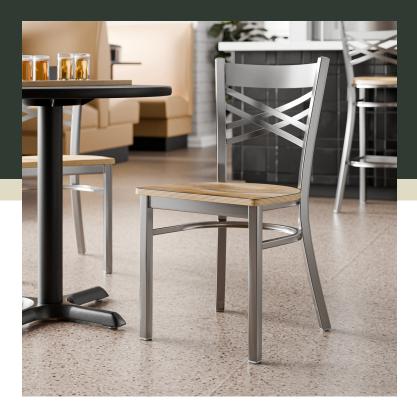

## **Features**

- Contoured back for exceptional comfort
- Trendy driftwood seat brings a simple yet elegant style to any establishment
- Durable steel frame with stylish clear coat finish
- Light weight construction weighs 16 lb. and has a 330 lb. weight capacity
- Conveniently ships fully assembled for immediate use

### **Notes & Details**

Seat your guests in comfort and style with this Lancaster Table & Seating clear coat finish cross back chair with driftwood seat. This chair's sleek wood seat combines with its contemporary cross back steel frame to instill a modern look in any location. Plus, since this chair's back is contoured for a customer's back, it will provide comfort while maintaining a distinct appearance.

This chair's sturdy steel frame provides unmatched durability in your dining room. It can hold up to 330 lb. of weight thanks to the metal frame and supports under the seat. Additionally, the clear powder coating on this chair ensures longevity through everyday wear and tear, resisting strains, scratches, and smudges. It also features a cross back design that gives it a unique visual appeal, making it perfect for either upscale or casual decor. The 3/4" thick driftwood seat provides exceptional comfort for your guests, and it's also durable and easy to clean!

This convenient chair weighs just 16 lb., which makes it easy for staff and customers to set up and move these seats. Each leg has a glide on the bottom to protect floors from becoming scuffed when the chairs are moved. To save you the time and hassle of assembly, this chair is shipped fully assembled with the seat already attached.