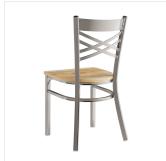

## **Features**

- Contoured back for exceptional comfort
- Trendy driftwood seat brings a simple yet elegant style to any establishment
- Durable steel frame with stylish clear coat finish
- Light weight construction weighs 16 lb. and has a 330 lb. weight capacity
- Conveniently ships fully assembled for immediate use

### **Notes & Details**

Seat your guests in comfort and style with this Lancaster Table & Seating clear coat finish cross back chair with driftwood seat. This chair's sleek wood seat combines with its contemporary cross back steel frame to instill a modern look in any location. Plus, since this chair's back is contoured for a customer's back, it will provide comfort while maintaining a distinct appearance.

This chair's sturdy steel frame provides unmatched durability in your dining room. It can hold up to 330 lb. of weight thanks to the metal frame and supports under the seat. Additionally, the clear powder coating on this chair ensures longevity through everyday wear and tear, resisting strains, scratches, and smudges. It also features a cross back design that gives it a unique visual appeal, making it perfect for either upscale or casual decor. The 3/4" thick driftwood seat provides exceptional comfort for your guests, and it's also durable and easy to clean!