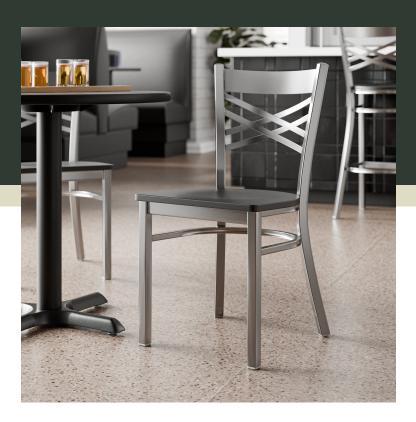

## **Features**

- Contoured back for exceptional comfort
- Trendy black wood seat brings a simple yet elegant style to any establishment
- Durable steel frame with stylish clear coat finish
- Light weight construction weighs 16 lb. and has a 330 lb. weight capacity
- Ships unassembled to save on shipping costs

## **Notes & Details**

Seat your guests in comfort and style with this Lancaster Table & Seating clear coat finish cross back chair with black wood seat. This chair's sleek wood seat combines with its contemporary cross back steel frame to instill a modern look in any location. Plus, since this chair's back is contoured for a customer's back, it will provide comfort while maintaining a distinct appearance.

This chair's sturdy steel frame provides unmatched durability in your dining room. It can hold up to 330 lb. of weight thanks to the metal frame and supports under the seat. Additionally, the clear powder coating on this chair ensures longevity through everyday wear and tear, resisting strains, scratches, and smudges. It also features a cross back design that gives it a unique visual appeal, making it perfect for either upscale or casual decor. The 3/4" thick black wood seat provides exceptional comfort for your guests, and it's also durable and easy to clean!

This convenient chair weighs just 16 lb., which makes it easy for staff and customers to set up and move these seats. Each leg has a glide on the bottom to protect floors from becoming scuffed when the chairs are moved. To save you money, these chairs are shipped with the seat detached. This chair requires light assembly by screwing in the seat to the frame with the four included screws.