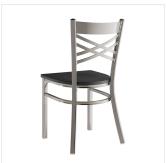

## **Features**

- Contoured back for exceptional comfort
- Trendy black wood seat brings a simple yet elegant style to any establishment
- Durable steel frame with stylish clear coat finish
- Light weight construction weighs 16 lb. and has a 330 lb. weight capacity
- Ships unassembled to save on shipping costs

## **Notes & Details**

Seat your guests in comfort and style with this Lancaster Table & Seating clear coat finish cross back chair with black wood seat. This chair's sleek wood seat combines with its contemporary cross back steel frame to instill a modern look in any location. Plus, since this chair's back is contoured for a customer's back, it will provide comfort while maintaining a distinct appearance.

This chair's sturdy steel frame provides unmatched durability in your dining room. It can hold up to 330 lb. of weight thanks to the metal frame and supports under the seat. Additionally, the clear powder coating on this chair ensures longevity through everyday wear and tear, resisting strains, scratches, and smudges. It also features a cross back design that gives it a unique visual appeal, making it perfect for either upscale or casual decor. The 3/4" thick black wood seat provides exceptional comfort for your guests, and it's also durable and easy to clean!