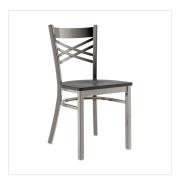

## **Features**

- Contoured back for exceptional comfort
- Trendy black wood seat brings a simple yet elegant style to any establishment
- Durable steel frame with stylish clear coat finish
- Light weight construction weighs 16 lb. and has a 330 lb. weight capacity
- Ships unassembled to save on shipping costs

## **Notes & Details**

Seat your guests in comfort and style with this Lancaster Table & Seating clear coat finish cross back chair with black wood seat. This chair's sleek wood seat combines with its contemporary cross back steel frame to instill a modern look in any location. Plus, since this chair's back is contoured for a customer's back, it will provide comfort while maintaining a distinct appearance.

This chair's sturdy steel frame provides unmatched durability in your dining room. It can hold up to 330 lb. of weight thanks to the metal frame and supports under the seat. Additionally, the clear powder coating on this chair ensures longevity through everyday wear and tear, resisting strains, scratches, and smudges. It also features a cross back design that gives it a unique visual appeal, making it perfect for either upscale or casual decor. The 3/4" thick black wood seat provides exceptional comfort for your guests, and it's also durable and easy to clean!