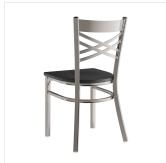

# Lancaster Table & Seating Clear Coat Finish Cross Back Chair with Black Wood Seat - Assembled

#164CMCCWBKAS

| Item #:   | 164CMCCWBKAS | Qty:  |  |
|-----------|--------------|-------|--|
| Project:  |              |       |  |
| Approval: |              | Date: |  |

### **Notes & Details**

Seat your guests in comfort and style with this Lancaster Table & Seating clear coat finish cross back chair with black wood seat. This chair's sleek wood seat combines with its contemporary cross back steel frame to instill a modern look in any location. Plus, since this chair's back is contoured for a customer's back, it will provide comfort while maintaining a distinct appearance.

This chair's sturdy steel frame provides unmatched durability in your dining room. It can hold up to 330 lb. of weight thanks to the metal frame and supports under the seat. Additionally, the clear powder coating on this chair ensures longevity through everyday wear and tear, resisting strains, scratches, and smudges. It also features a cross back design that gives it a unique visual appeal, making it perfect for either upscale or casual decor. The 3/4" thick black wood seat provides exceptional comfort for your guests, and it's also durable and easy to clean!