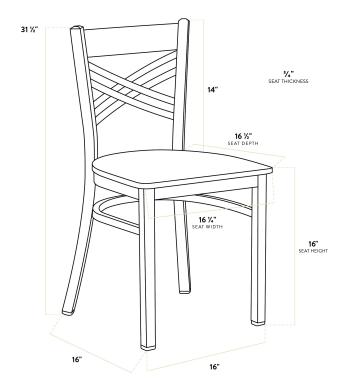

| Technical Data   |                 |
|------------------|-----------------|
| Length           | 16 1/2 Inches   |
| Width            | 16 1/4 Inches   |
| Height           | 31 1/2 Inches   |
| Seat Width       | 16 1/4 Inches   |
| Seat Depth       | 16 1/2 Inches   |
| Height Style     | Standard Height |
| Seat Height      | 16 Inches       |
| Arms             | Without Arms    |
| Assembly Options | Fully Assembled |
| Back             | With Back       |

| Technical Data |                     |
|----------------|---------------------|
| Back Color     | Silver              |
| Back Material  | Metal               |
| Capacity       | 330 lb.             |
| Casters        | Without Casters     |
| Design         | Modern              |
| Finish         | Clear Coat          |
| Frame Color    | Silver              |
| Frame Material | Metal<br>Steel      |
| Padded Seat    | Without Padded Seat |
| Seat Color     | Black               |
| Seat Material  | Wood                |
| Seat Thickness | 3/4 Inch            |
| Seat Type      | Solid               |
| Style          | Cross Back          |
| Туре           | Chairs              |