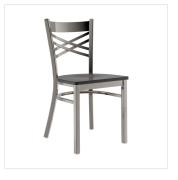

# Lancaster Table & Seating Clear Coat Finish Cross Back Chair with Black Wood Seat - Assembled

#164CMCCWBKAS

| Item #:   | 164CMCCWBKAS | Qty:  |  |
|-----------|--------------|-------|--|
| Project:  |              |       |  |
| Approval: |              | Date: |  |

### **Notes & Details**

Seat your guests in comfort and style with this Lancaster Table & Seating clear coat finish cross back chair with black wood seat. This chair's sleek wood seat combines with its contemporary cross back steel frame to instill a modern look in any location. Plus, since this chair's back is contoured for a customer's back, it will provide comfort while maintaining a distinct appearance.

This chair's sturdy steel frame provides unmatched durability in your dining room. It can hold up to 330 lb. of weight thanks to the metal frame and supports under the seat. Additionally, the clear powder coating on this chair ensures longevity through everyday wear and tear, resisting strains, scratches, and smudges. It also features a cross back design that gives it a unique visual appeal, making it perfect for either upscale or casual decor. The 3/4" thick black wood seat provides exceptional comfort for your guests, and it's also durable and easy to clean!