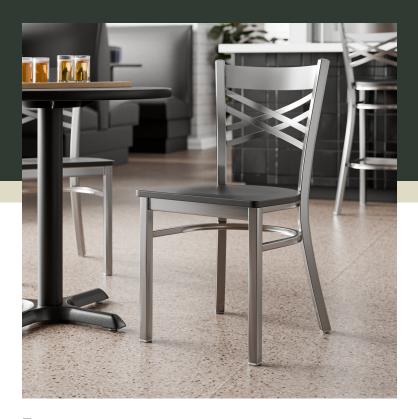

# Lancaster Table & Seating Clear Coat Finish Cross Back Chair with Black Wood Seat - Assembled

#164CMCCWBKAS

| Item #:   | 164CMCCWBKAS | Qty:  |  |
|-----------|--------------|-------|--|
| Project:  |              |       |  |
| Approval: |              | Date: |  |

### **Notes & Details**

Seat your guests in comfort and style with this Lancaster Table & Seating clear coat finish cross back chair with black wood seat. This chair's sleek wood seat combines with its contemporary cross back steel frame to instill a modern look in any location. Plus, since this chair's back is contoured for a customer's back, it will provide comfort while maintaining a distinct appearance.

This chair's sturdy steel frame provides unmatched durability in your dining room. It can hold up to 330 lb. of weight thanks to the metal frame and supports under the seat. Additionally, the clear powder coating on this chair ensures longevity through everyday wear and tear, resisting strains, scratches, and smudges. It also features a cross back design that gives it a unique visual appeal, making it perfect for either upscale or casual decor. The 3/4" thick black wood seat provides exceptional comfort for your guests, and it's also durable and easy to clean!