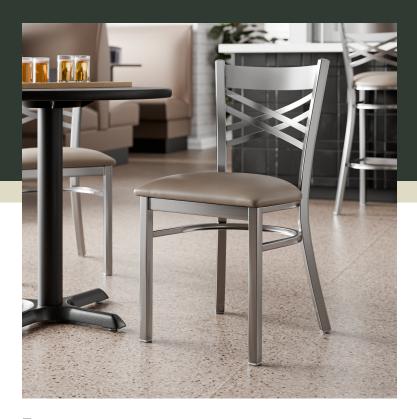

## Lancaster Table & Seating Clear Coat Finish Cross Back Chair with 2 1/2" Taupe Vinyl Padded Seat - Assembled

#164CMCCVTPAS

| Item #:   | 164CMCCVTPAS | Qty:  |  |  |
|-----------|--------------|-------|--|--|
| Project:  |              |       |  |  |
| Approval: |              | Date: |  |  |

### **Notes & Details**

Seat your guests in comfort and style with this Lancaster Table & Seating clear coat finish cross back chair with  $2\,1/2$ " taupe vinyl padded seat. This chair's sleek padded seat combines with its contemporary cross back steel frame to instill a modern look in any location. Plus, since this chair's back is contoured for a customer's back, it will provide comfort while maintaining a distinct appearance.

This chair's sturdy steel frame provides unmatched durability in your dining room. It can hold up to 330 lb. of weight thanks to the metal frame and supports under the seat. Additionally, the cleat powder coating on this chair ensures longevity through everyday wear and tear, resisting strains, scratches, and smudges. It also features a cross back design that gives it a unique visual appeal, making it perfect for either upscale or casual decor. The 2 1/2" thick taupe vinyl padded seat provides exceptional comfort for your guests, and it's also durable and easy to clean! It is made with fire-retardant foam for added safety.