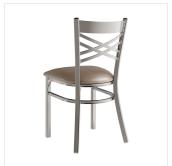

## Lancaster Table & Seating Clear Coat Finish Cross Back Chair with 2 1/2" Taupe Vinyl Padded Seat - Assembled

#164CMCCVTPAS

| Item #:   | 164CMCCVTPAS | Qty:  |  |  |
|-----------|--------------|-------|--|--|
| Project:  |              |       |  |  |
| Approval: |              | Date: |  |  |

### **Notes & Details**

Seat your guests in comfort and style with this Lancaster Table & Seating clear coat finish cross back chair with  $2\,1/2$ " taupe vinyl padded seat. This chair's sleek padded seat combines with its contemporary cross back steel frame to instill a modern look in any location. Plus, since this chair's back is contoured for a customer's back, it will provide comfort while maintaining a distinct appearance.

This chair's sturdy steel frame provides unmatched durability in your dining room. It can hold up to 330 lb. of weight thanks to the metal frame and supports under the seat. Additionally, the cleat powder coating on this chair ensures longevity through everyday wear and tear, resisting strains, scratches, and smudges. It also features a cross back design that gives it a unique visual appeal, making it perfect for either upscale or casual decor. The 2 1/2" thick taupe vinyl padded seat provides exceptional comfort for your guests, and it's also durable and easy to clean! It is made with fire-retardant foam for added safety.