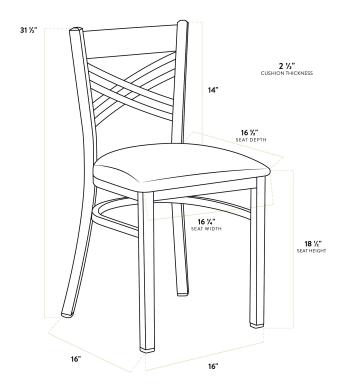

| Length           | 16 1/2 Inches   |
|------------------|-----------------|
| Width            | 16 1/4 Inches   |
| Height           | 31 1/2 Inches   |
| Seat Width       | 16 1/4 Inches   |
| Seat Depth       | 16 1/2 Inches   |
| Height Style     | Standard Height |
| Seat Height      | 18 1/2 Inches   |
| Arms             | Without Arms    |
| Assembly Options | Fully Assembled |
| Back             | With Back       |