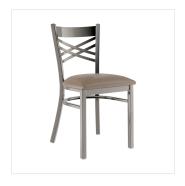

## Lancaster Table & Seating Clear Coat Finish Cross Back Chair with 2 1/2" Taupe Vinyl Padded Seat - Assembled

#164CMCCVTPAS

| Item #:   | 164CMCCVTPAS | Qty:  |  |  |
|-----------|--------------|-------|--|--|
| Project:  |              |       |  |  |
| Approval: |              | Date: |  |  |

### **Notes & Details**

Seat your guests in comfort and style with this Lancaster Table & Seating clear coat finish cross back chair with  $2\,1/2$ " taupe vinyl padded seat. This chair's sleek padded seat combines with its contemporary cross back steel frame to instill a modern look in any location. Plus, since this chair's back is contoured for a customer's back, it will provide comfort while maintaining a distinct appearance.

This chair's sturdy steel frame provides unmatched durability in your dining room. It can hold up to 330 lb. of weight thanks to the metal frame and supports under the seat. Additionally, the cleat powder coating on this chair ensures longevity through everyday wear and tear, resisting strains, scratches, and smudges. It also features a cross back design that gives it a unique visual appeal, making it perfect for either upscale or casual decor. The 2 1/2" thick taupe vinyl padded seat provides exceptional comfort for your guests, and it's also durable and easy to clean! It is made with fire-retardant foam for added safety.