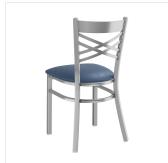

## Lancaster Table & Seating Clear Coat Finish Cross Back Chair with 2 1/2" Navy Vinyl Padded Seat - Assembled

#164CMCCVNVAS

| Item #: 164CMCCVNVAS | Qty:  |
|----------------------|-------|
| Project:             |       |
| Approval:            | Date: |

#### **Notes & Details**

Seat your guests in comfort and style with this Lancaster Table & Seating clear coat finish cross back chair with 2 1/2" navy vinyl padded seat. This chair's sleek padded seat combines with its contemporary cross back steel frame to instill a modern look in any location. Plus, since this chair's back is contoured for a customer's back, it will provide comfort while maintaining a distinct appearance.

This chair's sturdy steel frame provides unmatched durability in your dining room. It can hold up to 330 lb. of weight thanks to the metal frame and supports under the seat. Additionally, the cleat powder coating on this chair ensures longevity through everyday wear and tear, resisting strains, scratches, and smudges. It also features a cross back design that gives it a unique visual appeal, making it perfect for either upscale or casual decor. The 2 1/2" thick navy vinyl padded seat provides exceptional comfort for your guests, and it's also durable and easy to clean! It is made with fire-retardant foam for added safety.