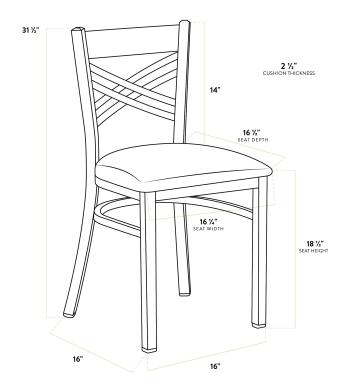

| Length           | 16 1/2 Inches   |
|------------------|-----------------|
| Width            | 16 1/4 Inches   |
| Height           | 31 1/2 Inches   |
| Seat Width       | 16 1/4 Inches   |
| Seat Depth       | 16 1/2 Inches   |
| Height Style     | Standard Height |
| Seat Height      | 18 1/2 Inches   |
| Arms             | Without Arms    |
| Assembly Options | Fully Assembled |
| Back             | With Back       |