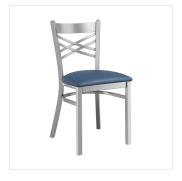

## Lancaster Table & Seating Clear Coat Finish Cross Back Chair with 2 1/2" Navy Vinyl Padded Seat - Assembled

#164CMCCVNVAS

| Item #: 164CMCCVNVAS | Qty:  |
|----------------------|-------|
| Project:             |       |
| Approval:            | Date: |

#### **Notes & Details**

Seat your guests in comfort and style with this Lancaster Table & Seating clear coat finish cross back chair with 2 1/2" navy vinyl padded seat. This chair's sleek padded seat combines with its contemporary cross back steel frame to instill a modern look in any location. Plus, since this chair's back is contoured for a customer's back, it will provide comfort while maintaining a distinct appearance.

This chair's sturdy steel frame provides unmatched durability in your dining room. It can hold up to 330 lb. of weight thanks to the metal frame and supports under the seat. Additionally, the cleat powder coating on this chair ensures longevity through everyday wear and tear, resisting strains, scratches, and smudges. It also features a cross back design that gives it a unique visual appeal, making it perfect for either upscale or casual decor. The 2 1/2" thick navy vinyl padded seat provides exceptional comfort for your guests, and it's also durable and easy to clean! It is made with fire-retardant foam for added safety.