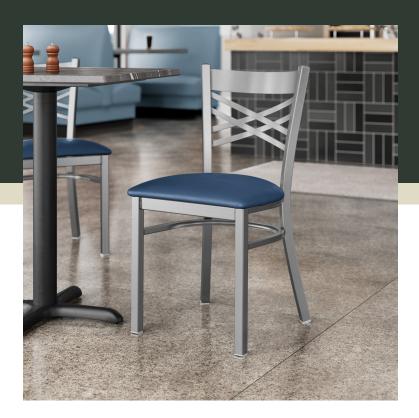

## Lancaster Table & Seating Clear Coat Finish Cross Back Chair with 2 1/2" Navy Vinyl Padded Seat - Assembled

#164CMCCVNVAS

| Item #: 164CMCCVNVAS | Qty:  |
|----------------------|-------|
| Project:             |       |
| Approval:            | Date: |

#### **Notes & Details**

Seat your guests in comfort and style with this Lancaster Table & Seating clear coat finish cross back chair with 2 1/2" navy vinyl padded seat. This chair's sleek padded seat combines with its contemporary cross back steel frame to instill a modern look in any location. Plus, since this chair's back is contoured for a customer's back, it will provide comfort while maintaining a distinct appearance.

This chair's sturdy steel frame provides unmatched durability in your dining room. It can hold up to 330 lb. of weight thanks to the metal frame and supports under the seat. Additionally, the cleat powder coating on this chair ensures longevity through everyday wear and tear, resisting strains, scratches, and smudges. It also features a cross back design that gives it a unique visual appeal, making it perfect for either upscale or casual decor. The 2 1/2" thick navy vinyl padded seat provides exceptional comfort for your guests, and it's also durable and easy to clean! It is made with fire-retardant foam for added safety.