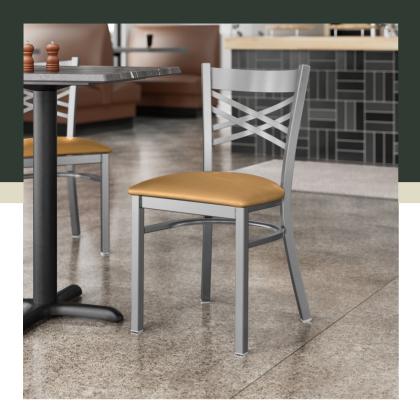

## **Notes & Details**

Seat your guests in comfort and style with this Lancaster Table & Seating clear coat finish cross back chair with 2 1/2" light brown vinyl padded seat. This chair's sleek padded seat combines with its contemporary cross back steel frame to instill a modern look in any location. Plus, since this chair's back is contoured for a customer's back, it will provide comfort while maintaining a distinct appearance.

This chair's sturdy steel frame provides unmatched durability in your dining room. It can hold up to 330 lb. of weight thanks to the metal frame and supports under the seat. Additionally, the cleat powder coating on this chair ensures longevity through everyday wear and tear, resisting strains, scratches, and smudges. It also features a cross back design that gives it a unique visual appeal, making it perfect for either upscale or casual decor. The 2 1/2" thick light brown vinyl padded seat provides exceptional comfort for your guests, and it's also durable and easy to clean! It is made with fire-retardant foam for added safety.

This convenient chair weighs just 16 lb., which makes it easy for staff and customers to set up and move these seats. Each leg has a glide on the bottom to protect floors from becoming scuffed when the chairs are moved. To save you money, these chairs are shipped with the seat detached. This chair requires light assembly by screwing in the seat to the frame with the four included screws.