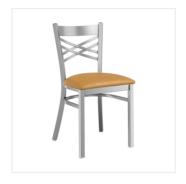

## **Notes & Details**

Seat your guests in comfort and style with this Lancaster Table & Seating clear coat finish cross back chair with 2 1/2" light brown vinyl padded seat. This chair's sleek padded seat combines with its contemporary cross back steel frame to instill a modern look in any location. Plus, since this chair's back is contoured for a customer's back, it will provide comfort while maintaining a distinct appearance.

This chair's sturdy steel frame provides unmatched durability in your dining room. It can hold up to 330 lb. of weight thanks to the metal frame and supports under the seat. Additionally, the cleat powder coating on this chair ensures longevity through everyday wear and tear, resisting strains, scratches, and smudges. It also features a cross back design that gives it a unique visual appeal, making it perfect for either upscale or casual decor. The 2 1/2" thick light brown vinyl padded seat provides exceptional comfort for your guests, and it's also durable and easy to clean! It is made with fire-retardant foam for added safety.

This convenient chair weighs just 16 lb., which makes it easy for staff and customers to set up and move these seats. Each leg has a glide on the bottom to protect floors from becoming scuffed when the chairs are moved. To save you money, these chairs are shipped with the seat detached. This chair requires light assembly by screwing in the seat to the frame with the four included screws.