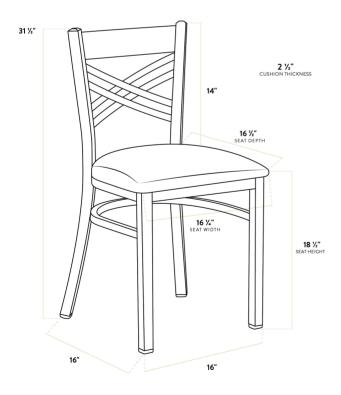

| Technical Data |                   |
|----------------|-------------------|
| Length         | 16 1/2 Inches     |
| Width          | 16 1/4 Inches     |
| Height         | 31 1/2 Inches     |
| Seat Width     | 16 1/4 Inches     |
| Seat Depth     | 16 1/2 Inches     |
| Height Style   | Standard Height   |
| Seat Height    | 17 Inches         |
| Arms           | Without Arms      |
| Assembled      | Assembly Required |
| Back           | With Back         |

| Technical Data    |                  |
|-------------------|------------------|
| Back Color        | Silver           |
| Back Material     | Metal            |
| Capacity          | 330 lb.          |
| Casters           | Without Casters  |
| Cushion Thickness | 2 1/2 Inches     |
| Finish            | Clear Coat       |
| Frame Color       | Silver           |
| Frame Material    | Metal<br>Steel   |
| Padded Seat       | With Padded Seat |
| Seat Color        | Brown            |
| Seat Material     | Vinyl            |
| Seat Thickness    | 2 1/2 Inches     |
| Seat Type         | Solid            |
| Shape             | Rectangle        |
| Style             | Cross Back       |
| Туре              | Chairs           |