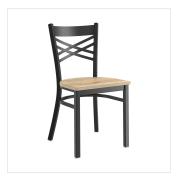

## **Notes & Details**

Seat your guests in comfort and style with this Lancaster Table & Seating black finish cross back chair with driftwood seat. This chair's sleek wood seat combines with its contemporary cross back steel frame to instill a modern look in any location. Plus, since this chair's back is contoured for a customer's back, it will provide comfort while maintaining a distinct appearance.

This chair's sturdy steel frame provides unmatched durability in your dining room. It can hold up to 330 lb. of weight thanks to the metal frame and supports under the seat. Additionally, the black powder coating on this chair ensures longevity through everyday wear and tear, resisting strains, scratches, and smudges. It also features a cross back design that gives it a unique visual appeal, making it perfect for either upscale or casual decor. The 3/4" thick driftwood seat provides exceptional comfort for your guests, and it's also durable and easy to clean!

| Technical Data   |                 |
|------------------|-----------------|
| Length           | 16 1/2 Inches   |
| Width            | 16 1/4 Inches   |
| Height           | 31 1/2 Inches   |
| Seat Width       | 16 1/4 Inches   |
| Seat Depth       | 16 1/2 Inches   |
| Height Style     | Standard Height |
| Seat Height      | 16 Inches       |
| Arms             | Without Arms    |
| Assembly Options | Detached Seat   |
| Back             | With Back       |

| Technical Data |                     |
|----------------|---------------------|
| Back Color     | Black               |
| Back Material  | Metal               |
| Capacity       | 330 lb.             |
| Design         | Modern              |
| Finish         | Powder-Coated       |
| Frame Color    | Black               |
| Frame Material | Metal<br>Steel      |
| Padded Seat    | Without Padded Seat |
| Seat Color     | Brown               |
| Seat Material  | Wood                |
| Seat Thickness | 3/4 Inch            |
| Seat Type      | Solid               |
| Style          | Cross Back          |
| Туре           | Chairs              |
| Usage          | Indoor              |