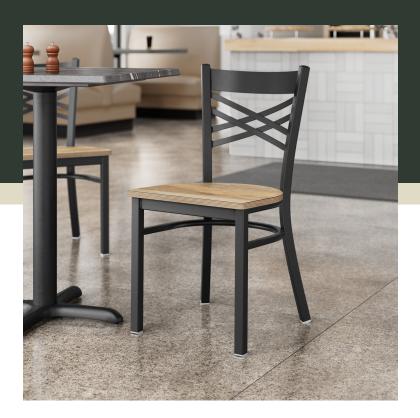

## **Notes & Details**

Seat your guests in comfort and style with this Lancaster Table & Seating black finish cross back chair with driftwood seat. This chair's sleek wood seat combines with its contemporary cross back steel frame to instill a modern look in any location. Plus, since this chair's back is contoured for a customer's back, it will provide comfort while maintaining a distinct appearance.

This chair's sturdy steel frame provides unmatched durability in your dining room. It can hold up to 330 lb. of weight thanks to the metal frame and supports under the seat. Additionally, the black powder coating on this chair ensures longevity through everyday wear and tear, resisting strains, scratches, and smudges. It also features a cross back design that gives it a unique visual appeal, making it perfect for either upscale or casual decor. The 3/4" thick driftwood seat provides exceptional comfort for your guests, and it's also durable and easy to clean!

This convenient chair weighs just 16 lb., which makes it easy for staff and customers to set up and move these seats. Each leg has a glide on the bottom to protect floors from becoming scuffed when the chairs are moved. To save you money, these chairs are shipped with the seat detached. This chair requires light assembly by screwing in the seat to the frame with the four included screws.