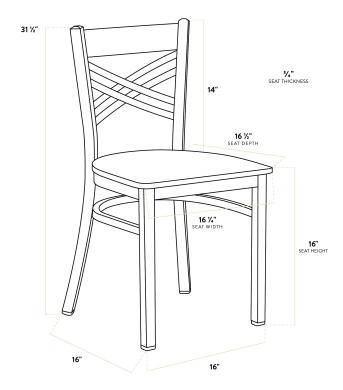

| Technical Data   |                 |
|------------------|-----------------|
| Length           | 16 1/2 Inches   |
| Width            | 16 1/4 Inches   |
| Height           | 31 1/2 Inches   |
| Seat Width       | 16 1/4 Inches   |
| Seat Depth       | 16 1/2 Inches   |
| Height Style     | Standard Height |
| Seat Height      | 16 Inches       |
| Arms             | Without Arms    |
| Assembly Options | Detached Seat   |
| Back             | With Back       |