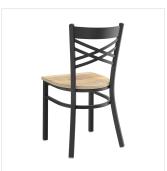

## **Notes & Details**

Seat your guests in comfort and style with this Lancaster Table & Seating black finish cross back chair with driftwood seat. This chair's sleek wood seat combines with its contemporary cross back steel frame to instill a modern look in any location. Plus, since this chair's back is contoured for a customer's back, it will provide comfort while maintaining a distinct appearance.

This chair's sturdy steel frame provides unmatched durability in your dining room. It can hold up to 330 lb. of weight thanks to the metal frame and supports under the seat. Additionally, the black powder coating on this chair ensures longevity through everyday wear and tear, resisting strains, scratches, and smudges. It also features a cross back design that gives it a unique visual appeal, making it perfect for either upscale or casual decor. The 3/4" thick driftwood seat provides exceptional comfort for your guests, and it's also durable and easy to clean!

| Technical Data   |                 |
|------------------|-----------------|
| Length           | 16 1/2 Inches   |
| Width            | 16 1/4 Inches   |
| Height           | 31 1/2 Inches   |
| Seat Width       | 16 1/4 Inches   |
| Seat Depth       | 16 1/2 Inches   |
| Height Style     | Standard Height |
| Seat Height      | 16 Inches       |
| Arms             | Without Arms    |
| Assembly Options | Detached Seat   |
| Back             | With Back       |

| Technical Data |                     |
|----------------|---------------------|
| Back Color     | Black               |
| Back Material  | Metal               |
| Capacity       | 330 lb.             |
| Design         | Modern              |
| Finish         | Powder-Coated       |
| Frame Color    | Black               |
| Frame Material | Metal<br>Steel      |
| Padded Seat    | Without Padded Seat |
| Seat Color     | Brown               |
| Seat Material  | Wood                |
| Seat Thickness | 3/4 Inch            |
| Seat Type      | Solid               |
| Style          | Cross Back          |
| Туре           | Chairs              |
| Usage          | Indoor              |