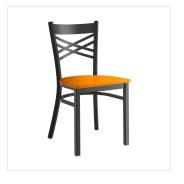

## **Notes & Details**

Seat your guests in comfort and style with this Lancaster Table & Seating black finish cross back chair with cherry wood seat. This chair's sleek wood seat combines with its contemporary cross back steel frame to instill a modern look in any location. Plus, since this chair's back is contoured for a customer's back, it will provide comfort while maintaining a distinct appearance.

This chair's sturdy steel frame provides unmatched durability in your dining room. It can hold up to 330 lb. of weight thanks to the metal frame and supports under the seat. Additionally, the black powder coating on this chair ensures longevity through everyday wear and tear, resisting strains, scratches, and smudges. It also features a cross back design that gives it a unique visual appeal, making it perfect for either upscale or casual decor. The 3/4" thick cherry wood seat provides exceptional comfort for your guests, and it's also durable and easy to clean!