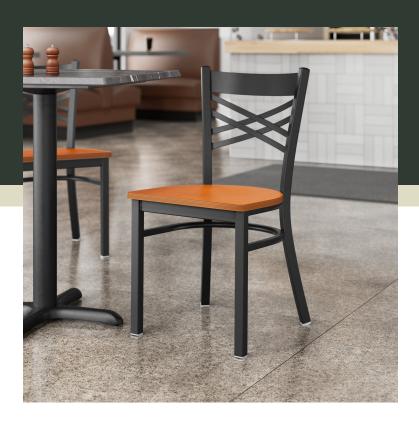

## **Notes & Details**

Seat your guests in comfort and style with this Lancaster Table & Seating black finish cross back chair with cherry wood seat. This chair's sleek wood seat combines with its contemporary cross back steel frame to instill a modern look in any location. Plus, since this chair's back is contoured for a customer's back, it will provide comfort while maintaining a distinct appearance.

This chair's sturdy steel frame provides unmatched durability in your dining room. It can hold up to 330 lb. of weight thanks to the metal frame and supports under the seat. Additionally, the black powder coating on this chair ensures longevity through everyday wear and tear, resisting strains, scratches, and smudges. It also features a cross back design that gives it a unique visual appeal, making it perfect for either upscale or casual decor. The 3/4" thick cherry wood seat provides exceptional comfort for your guests, and it's also durable and easy to clean!

This convenient chair weighs just 16 lb., which makes it easy for staff and customers to set up and move these seats. Each leg has a glide on the bottom to protect floors from becoming scuffed when the chairs are moved. To save you money, these chairs are shipped with the seat detached. This chair requires light assembly by screwing in the seat to the frame with the four included screws.