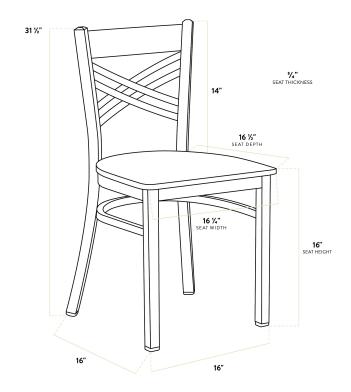

| Technical Data   |                 |
|------------------|-----------------|
| Length           | 16 1/2 Inches   |
| Width            | 16 1/4 Inches   |
| Height           | 31 1/2 Inches   |
| Seat Width       | 16 1/4 Inches   |
| Seat Depth       | 16 1/2 Inches   |
| Height Style     | Standard Height |
| Seat Height      | 16 Inches       |
| Arms             | Without Arms    |
| Assembly Options | Detached Seat   |
| Back             | With Back       |

| Technical Data |                     |
|----------------|---------------------|
| Back Color     | Black               |
| Back Material  | Metal               |
| Capacity       | 330 lb.             |
| Design         | Modern              |
| Finish         | Powder-Coated       |
| Frame Color    | Black               |
| Frame Material | Metal<br>Steel      |
| Padded Seat    | Without Padded Seat |
| Seat Color     | Brown               |
| Seat Material  | Wood                |
| Seat Thickness | 3/4 Inch            |
| Seat Type      | Solid               |
| Style          | Cross Back          |
| Туре           | Chairs              |