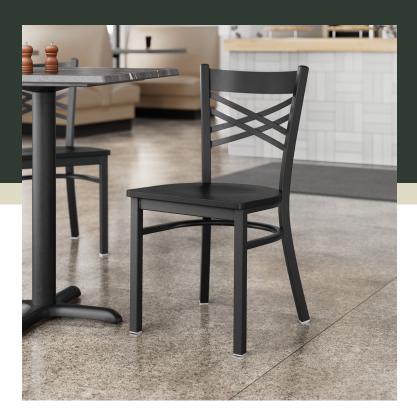

## **Notes & Details**

Seat your guests in comfort and style with this Lancaster Table & Seating black finish cross back chair with black wood seat. This chair's sleek wood seat combines with its contemporary cross back steel frame to instill a modern look in any location. Plus, since this chair's back is contoured for a customer's back, it will provide comfort while maintaining a distinct appearance.

This chair's sturdy steel frame provides unmatched durability in your dining room. It can hold up to 330 lb. of weight thanks to the metal frame and supports under the seat. Additionally, the black powder coating on this chair ensures longevity through everyday wear and tear, resisting strains, scratches, and smudges. It also features a cross back design that gives it a unique visual appeal, making it perfect for either upscale or casual decor. The 3/4" thick black wood seat provides exceptional comfort for your guests, and it's also durable and easy to clean!