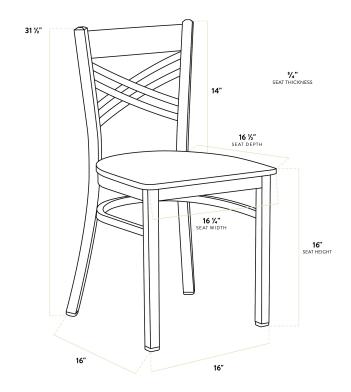

| Length           | 16 1/2 Inches   |
|------------------|-----------------|
| Width            | 16 1/4 Inches   |
| Height           | 31 1/2 Inches   |
| Seat Width       | 16 1/4 Inches   |
| Seat Depth       | 16 1/2 Inches   |
| Height Style     | Standard Height |
| Seat Height      | 16 Inches       |
| Arms             | Without Arms    |
| Assembly Options | Detached Seat   |
| Back             | With Back       |