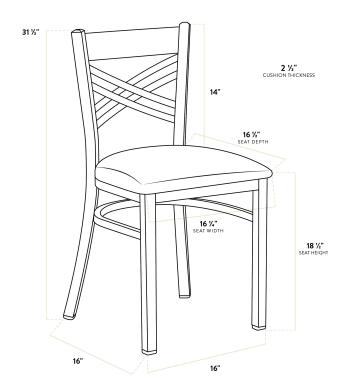

| Length           | 16 1/2 Inches   |
|------------------|-----------------|
| Width            | 16 1/4 Inches   |
| Height           | 31 1/2 Inches   |
| Seat Width       | 16 1/4 Inches   |
| Seat Depth       | 16 1/2 Inches   |
| Height Style     | Standard Height |
| Seat Height      | 18 1/2 Inches   |
| Arms             | Without Arms    |
| Assembly Options | Detached Seat   |
| Back             | With Back       |