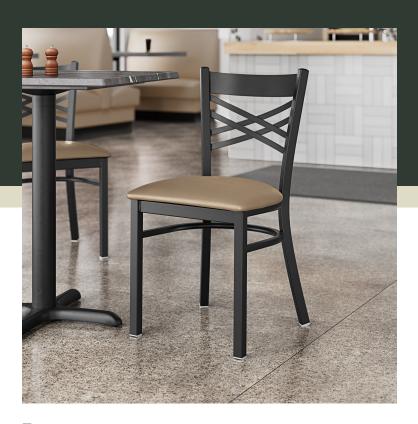

## **Notes & Details**

Seat your guests in comfort and style with this Lancaster Table & Seating black finish cross back chair with 2 1/2" taupe vinyl padded seat. This chair's sleek padded seat combines with its contemporary cross back steel frame to instill a modern look in any location. Plus, since this chair's back is contoured for a customer's back, it will provide comfort while maintaining a distinct appearance.

This chair's sturdy steel frame provides unmatched durability in your dining room. It can hold up to 330 lb. of weight thanks to the metal frame and supports under the seat. Additionally, the black powder coating on this chair ensures longevity through everyday wear and tear, resisting strains, scratches, and smudges. It also features a cross back design that gives it a unique visual appeal, making it perfect for either upscale or casual decor. The 2 1/2" thick taupe vinyl padded seat provides exceptional comfort for your guests, and it's also durable and easy to clean! It is made with fire-retardant foam for added safety.

This convenient chair weighs just 16 lb., which makes it easy for staff and customers to set up and move these seats. Each leg has a glide on the bottom to protect floors from becoming scuffed when the chairs are moved. To save you money, these chairs are shipped with the seat detached. This chair requires light assembly by screwing in the seat to the frame with the four included screws.