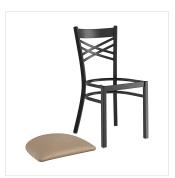

This convenient chair weighs just 16 lb., which makes it easy for staff and customers to set up and move these seats. Each leg has a glide on the bottom to protect floors from becoming scuffed when the chairs are moved. To save you money, these chairs are shipped with the seat detached. This chair requires light assembly by screwing in the seat to the frame with the four included screws.