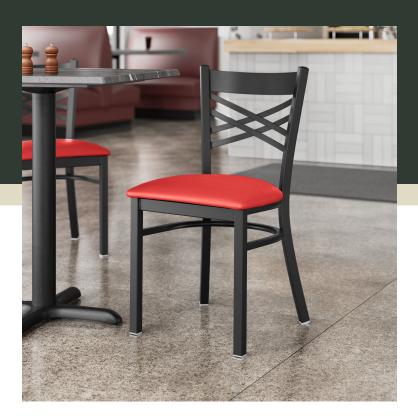

## **Notes & Details**

Seat your guests in comfort and style with this Lancaster Table & Seating black finish cross back chair with 2 1/2" red vinyl padded seat. This chair's sleek padded seat combines with its contemporary cross back steel frame to instill a modern look in any location. Plus, since this chair's back is contoured for a customer's back, it will provide comfort while maintaining a distinct appearance.

This chair's sturdy steel frame provides unmatched durability in your dining room. It can hold up to 330 lb. of weight thanks to the metal frame and supports under the seat. Additionally, the black powder coating on this chair ensures longevity through everyday wear and tear, resisting strains, scratches, and smudges. It also features a cross back design that gives it a unique visual appeal, making it perfect for either upscale or casual decor. The 2 1/2" thick red vinyl padded seat provides exceptional comfort for your guests, and it's also durable and easy to clean! It is made with fire-retardant foam for added safety.

This convenient chair weighs just 16 lb., which makes it easy for staff and customers to set up and move these seats. Each leg has a glide on the bottom to protect floors from becoming scuffed when the chairs are moved. To save you the time and hassle of assembly, this chair is shipped fully assembled with the seat already attached.