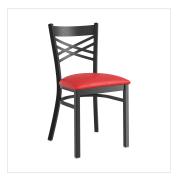

## **Notes & Details**

Seat your guests in comfort and style with this Lancaster Table & Seating black finish cross back chair with 2 1/2" red vinyl padded seat. This chair's sleek padded seat combines with its contemporary cross back steel frame to instill a modern look in any location. Plus, since this chair's back is contoured for a customer's back, it will provide comfort while maintaining a distinct appearance.

This chair's sturdy steel frame provides unmatched durability in your dining room. It can hold up to 330 lb. of weight thanks to the metal frame and supports under the seat. Additionally, the black powder coating on this chair ensures longevity through everyday wear and tear, resisting strains, scratches, and smudges. It also features a cross back design that gives it a unique visual appeal, making it perfect for either upscale or casual decor. The 2 1/2" thick red vinyl padded seat provides exceptional comfort for your guests, and it's also durable and easy to clean! It is made with fire-retardant foam for added safety.

This convenient chair weighs just 16 lb., which makes it easy for staff and customers to set up and move these seats. Each leg has a glide on the bottom to protect floors from becoming scuffed when the chairs are moved. To save you the time and hassle of assembly, this chair is shipped fully assembled with the seat already attached.