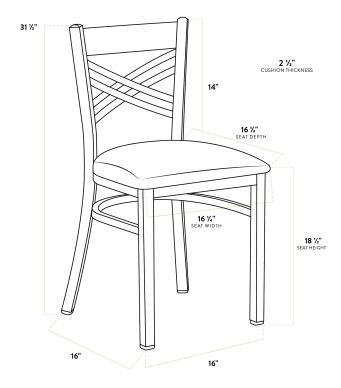

#### Length 16 1/2 Inches Width 16 1/4 Inches Height 31 1/2 Inches Seat Width 16 1/4 Inches Seat Depth 16 1/2 Inches Height Style Standard Height Seat Height 18 1/2 Inches Without Arms Arms **Assembly Options** Fully Assembled With Back Back