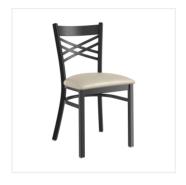

## **Notes & Details**

Seat your guests in comfort and style with this Lancaster Table & Seating black finish cross back chair with 2 1/2" light gray vinyl padded seat. This chair's sleek padded seat combines with its contemporary cross back steel frame to instill a modern look in any location. Plus, since this chair's back is contoured for a customer's back, it will provide comfort while maintaining a distinct appearance.

This chair's sturdy steel frame provides unmatched durability in your dining room. It can hold up to 330 lb. of weight thanks to the metal frame and supports under the seat. Additionally, the black powder coating on this chair ensures longevity through everyday wear and tear, resisting strains, scratches, and smudges. It also features a cross back design that gives it a unique visual appeal, making it perfect for either upscale or casual decor. The 2 1/2" thick light gray vinyl padded seat provides exceptional comfort for your guests, and it's also durable and easy to clean! It is made with fire-retardant foam for added safety.

| Technical Data |                   |
|----------------|-------------------|
| Length         | 16 1/2 Inches     |
| Width          | 16 1/4 Inches     |
| Height         | 31 1/2 Inches     |
| Seat Width     | 16 1/4 Inches     |
| Seat Depth     | 16 1/2 Inches     |
| Height Style   | Standard Height   |
| Seat Height    | 17 Inches         |
| Arms           | Without Arms      |
| Assembled      | Assembly Required |
| Back           | With Back         |

| Back Color     | Black            |
|----------------|------------------|
| Back Material  | Metal            |
| Capacity       | 330 lb.          |
| Finish         | Powder-Coated    |
| Frame Color    | Black            |
| Frame Material | Metal<br>Steel   |
| Padded Seat    | With Padded Seat |
| Seat Color     | Gray             |
| Seat Material  | Vinyl            |
| Seat Thickness | 2 1/2 Inches     |
| Seat Type      | Solid            |
| Style          | Cross Back       |
| Туре           | Chairs           |