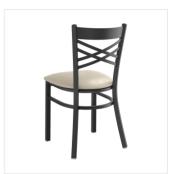

## **Notes & Details**

Seat your guests in comfort and style with this Lancaster Table & Seating black finish cross back chair with 2 1/2" light gray vinyl padded seat. This chair's sleek padded seat combines with its contemporary cross back steel frame to instill a modern look in any location. Plus, since this chair's back is contoured for a customer's back, it will provide comfort while maintaining a distinct appearance.

This chair's sturdy steel frame provides unmatched durability in your dining room. It can hold up to 330 lb. of weight thanks to the metal frame and supports under the seat. Additionally, the black powder coating on this chair ensures longevity through everyday wear and tear, resisting strains, scratches, and smudges. It also features a cross back design that gives it a unique visual appeal, making it perfect for either upscale or casual decor. The 2 1/2" thick light gray vinyl padded seat provides exceptional comfort for your guests, and it's also durable and easy to clean! It is made with fire-retardant foam for added safety.

| Technical Data |                   |
|----------------|-------------------|
| Length         | 16 1/2 Inches     |
| Width          | 16 1/4 Inches     |
| Height         | 31 1/2 Inches     |
| Seat Width     | 16 1/4 Inches     |
| Seat Depth     | 16 1/2 Inches     |
| Height Style   | Standard Height   |
| Seat Height    | 17 Inches         |
| Arms           | Without Arms      |
| Assembled      | Assembly Required |
| Back           | With Back         |

| Back Color     | Black            |
|----------------|------------------|
| Back Material  | Metal            |
| Capacity       | 330 lb.          |
| Finish         | Powder-Coated    |
| Frame Color    | Black            |
| Frame Material | Metal<br>Steel   |
| Padded Seat    | With Padded Seat |
| Seat Color     | Gray             |
| Seat Material  | Vinyl            |
| Seat Thickness | 2 1/2 Inches     |
| Seat Type      | Solid            |
| Style          | Cross Back       |
| Туре           | Chairs           |