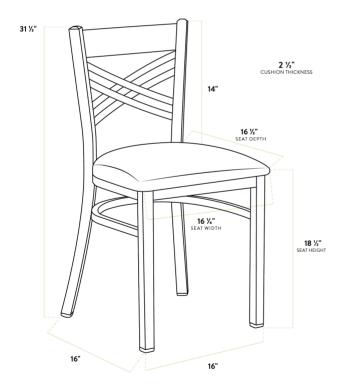

| Technical Data |                   |
|----------------|-------------------|
| Length         | 16 1/2 Inches     |
| Width          | 16 1/4 Inches     |
| Height         | 31 1/2 Inches     |
| Seat Width     | 16 1/4 Inches     |
| Seat Depth     | 16 1/2 Inches     |
| Height Style   | Standard Height   |
| Seat Height    | 17 Inches         |
| Arms           | Without Arms      |
| Assembled      | Assembly Required |
| Back           | With Back         |