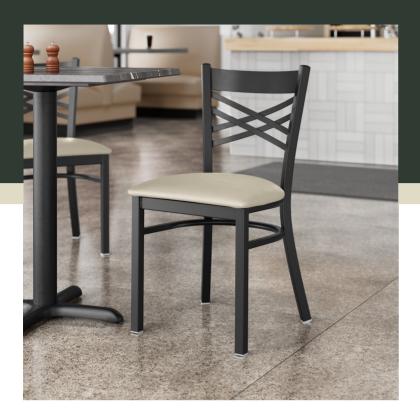

## **Notes & Details**

Seat your guests in comfort and style with this Lancaster Table & Seating black finish cross back chair with 2 1/2" light gray vinyl padded seat. This chair's sleek padded seat combines with its contemporary cross back steel frame to instill a modern look in any location. Plus, since this chair's back is contoured for a customer's back, it will provide comfort while maintaining a distinct appearance.

This chair's sturdy steel frame provides unmatched durability in your dining room. It can hold up to 330 lb. of weight thanks to the metal frame and supports under the seat. Additionally, the black powder coating on this chair ensures longevity through everyday wear and tear, resisting strains, scratches, and smudges. It also features a cross back design that gives it a unique visual appeal, making it perfect for either upscale or casual decor. The 2 1/2" thick light gray vinyl padded seat provides exceptional comfort for your guests, and it's also durable and easy to clean! It is made with fire-retardant foam for added safety.

This convenient chair weighs just 16 lb., which makes it easy for staff and customers to set up and move these seats. Each leg has a glide on the bottom to protect floors from becoming scuffed when the chairs are moved. To save you money, these chairs are shipped with the seat detached. This chair requires light assembly by screwing in the seat to the frame with the four included screws