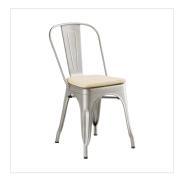

## Lancaster Table & Seating Alloy Silver Indoor Cafe Chair with Tan Fabric **Magnetic Cushion**

#164CCAFCLRTF

| Item #:  | 164CCAFCLRTF | Qty:  |  |
|----------|--------------|-------|--|
| Project: |              |       |  |
| Approva  | al:          | Date: |  |

## **Notes & Details**

Take your modern restaurant, cafe, or bistro to the next level with this Lancaster Table & Seating Alloy clear coat indoor cafe chair with tan fabric magnetic cushion! This chair is made of durable steel to withstand years of use. The sleek clear coat adds a stylish touch to any setting and is sure to be a contemporary design choice that guests love. Comfortable and stylish, this strong yet lightweight chair is an excellent choice for your indoor dining area. To save time and hassle, this chair ships assembled. The cushion ships detached from the chair.

Ready to withstand daily indoor use, this chair is constructed of durable steel. It also has a clear coat for a shiny, industrial look. The frame is reinforced with additional under-seat cross bracing to provide strength and stability without adding extra bulk or weight to this sleek design. This industrial chair boasts a 400 lb. weight capacity. To ensure that your customers are free to enjoy your signature drinks, appetizers, entrees, and desserts, it features a supportive back and comfortable seat with rounded corners for a sleek, minimalist look.