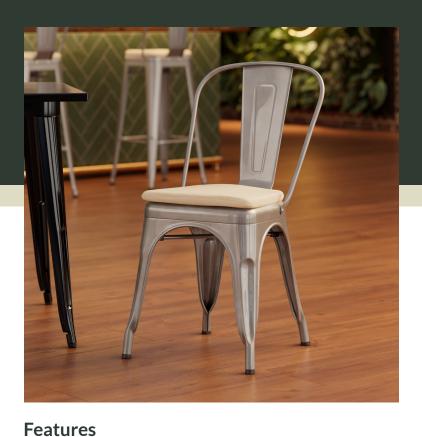

## Lancaster Table & Seating Alloy Silver Indoor Cafe Chair with Tan Fabric **Magnetic Cushion**

#164CCAFCLRTF

| Item #:  | 164CCAFCLRTF | Qty:  |  |
|----------|--------------|-------|--|
| Project: |              |       |  |
| Approva  | al:          | Date: |  |

## **Notes & Details**

Take your modern restaurant, cafe, or bistro to the next level with this Lancaster Table & Seating Alloy clear coat indoor cafe chair with tan fabric magnetic cushion! This chair is made of durable steel to withstand years of use. The sleek clear coat adds a stylish touch to any setting and is sure to be a contemporary design choice that guests love. Comfortable and stylish, this strong yet lightweight chair is an excellent choice for your indoor dining area. To save time and hassle, this chair ships assembled. The cushion ships detached from the chair.

Ready to withstand daily indoor use, this chair is constructed of durable steel. It also has a clear coat for a shiny, industrial look. The frame is reinforced with additional under-seat cross bracing to provide strength and stability without adding extra bulk or weight to this sleek design. This industrial chair boasts a 400 lb. weight capacity. To ensure that your customers are free to enjoy your signature drinks, appetizers, entrees, and desserts, it features a supportive back and comfortable seat with rounded corners for a sleek, minimalist look.