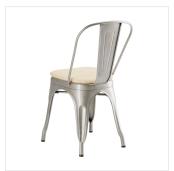

## Lancaster Table & Seating Alloy Silver Indoor Cafe Chair with Tan Fabric **Magnetic Cushion**

#164CCAFCLRTF

| Item #:  | 164CCAFCLRTF | Qty:  |  |
|----------|--------------|-------|--|
| Project: |              |       |  |
| Approva  | al:          | Date: |  |

## **Notes & Details**

Take your modern restaurant, cafe, or bistro to the next level with this Lancaster Table & Seating Alloy clear coat indoor cafe chair with tan fabric magnetic cushion! This chair is made of durable steel to withstand years of use. The sleek clear coat adds a stylish touch to any setting and is sure to be a contemporary design choice that guests love. Comfortable and stylish, this strong yet lightweight chair is an excellent choice for your indoor dining area. To save time and hassle, this chair ships assembled. The cushion ships detached from the chair.

Ready to withstand daily indoor use, this chair is constructed of durable steel. It also has a clear coat for a shiny, industrial look. The frame is reinforced with additional under-seat cross bracing to provide strength and stability without adding extra bulk or weight to this sleek design. This industrial chair boasts a 400 lb. weight capacity. To ensure that your customers are free to enjoy your signature drinks, appetizers, entrees, and desserts, it features a supportive back and comfortable seat with rounded corners for a sleek, minimalist look.