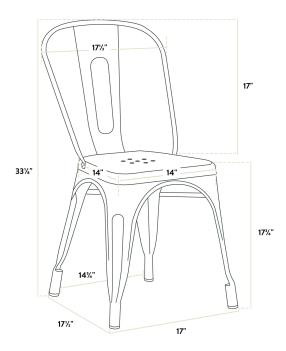

| Technical Data |                 |
|----------------|-----------------|
| Width          | 17 Inches       |
| Depth          | 17 1/4 Inches   |
| Height         | 33 1/2 Inches   |
| Cushion Width  | 14 1/2 Inches   |
| Seat Width     | 14 1/8 Inches   |
| Cushion Depth  | 14 1/4 Inches   |
| Seat Depth     | 14 1/2 Inches   |
| Back Height    | 15 3/4 Inches   |
| Height Style   | Standard Height |
| Seat Height    | 17 3/4 Inches   |