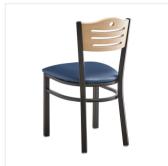

# Lancaster Table & Seating Black Finish Side Chair with Navy Vinyl Seat and Natural Wood Back -Assembled

#164CBSNVNVAS

| Item#: 164CBSNVNVAS | Qty:  |  |
|---------------------|-------|--|
| Project:            |       |  |
| Approval:           | Date: |  |

## **Notes & Details**

Seat your guests in comfort and style with this Lancaster Table & Seating black finish side bar stool with 2 1/2" red vinyl padded seat and mahogany wood back. This bar stool's stylish back and padded seat combine with its modern steel frame to instill a unique look in any location. Plus, since this bar stool's back is contoured for a customer's back, it will provide comfort while maintaining a distinct appearance.

This bar stool's sturdy steel frame provides unmatched durability in your dining room. It can hold up to 330 lb. of weight thanks to the steel frame and supports under the seat.

Additionally, the black powder coating on this bar stool ensures longevity through everyday wear and tear, resisting stains, scratches, and smudges. It features a style back with attractive slats and a cutout hole, which gives it a unique visual appeal. Plus, the bar stool's armless design is less restrictive and allows guests to socialize freely. The 2 1/2" thick red vinyl padded seat provides exceptional comfort for your guests, and it's also durable and easy to clean! It is made with fire-retardant foam for added safety.