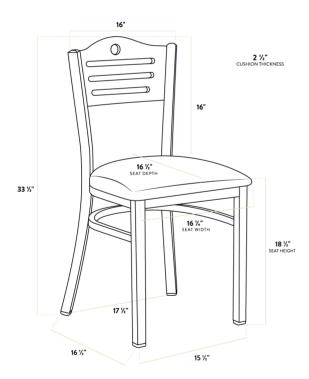

| Width        | 17 1/2 Inches   |
|--------------|-----------------|
| Depth        | 16 1/2 Inches   |
| Height       | 33 1/2 Inches   |
| Seat Width   | 16 1/4 Inches   |
| Seat Depth   | 16 1/2 Inches   |
| Height Style | Standard Height |
| Seat Height  | 18 1/2 Inches   |
| Arms         | Without Arms    |
| Back         | With Back       |
| Back Color   | Beige           |