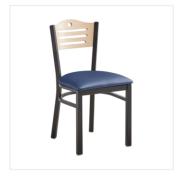

# Lancaster Table & Seating Black Finish Side Chair with Navy Vinyl Seat and Natural Wood Back -Assembled

#164CBSNVNVAS

| Item#: 164CBSNVNVAS | Qty:  |  |
|---------------------|-------|--|
| Project:            |       |  |
| Approval:           | Date: |  |

## **Notes & Details**

Seat your guests in comfort and style with this Lancaster Table & Seating black finish side bar stool with 2 1/2" red vinyl padded seat and mahogany wood back. This bar stool's stylish back and padded seat combine with its modern steel frame to instill a unique look in any location. Plus, since this bar stool's back is contoured for a customer's back, it will provide comfort while maintaining a distinct appearance.

This bar stool's sturdy steel frame provides unmatched durability in your dining room. It can hold up to 330 lb. of weight thanks to the steel frame and supports under the seat.

Additionally, the black powder coating on this bar stool ensures longevity through everyday wear and tear, resisting stains, scratches, and smudges. It features a style back with attractive slats and a cutout hole, which gives it a unique visual appeal. Plus, the bar stool's armless design is less restrictive and allows guests to socialize freely. The 2 1/2" thick red vinyl padded seat provides exceptional comfort for your guests, and it's also durable and easy to clean! It is made with fire-retardant foam for added safety.