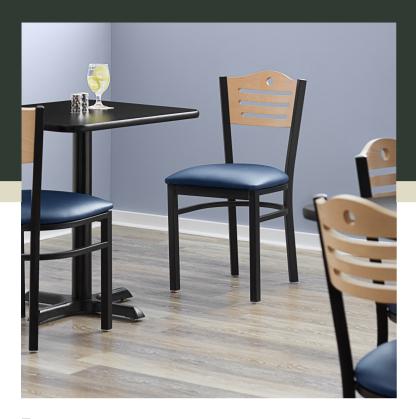

# Lancaster Table & Seating Black Finish Side Chair with Navy Vinyl Seat and Natural Wood Back -Assembled

#164CBSNVNVAS

| Item#: 164CBSNVNVAS | Qty:  |  |
|---------------------|-------|--|
| Project:            |       |  |
| Approval:           | Date: |  |

## **Notes & Details**

Seat your guests in comfort and style with this Lancaster Table & Seating black finish side bar stool with 2 1/2" red vinyl padded seat and mahogany wood back. This bar stool's stylish back and padded seat combine with its modern steel frame to instill a unique look in any location. Plus, since this bar stool's back is contoured for a customer's back, it will provide comfort while maintaining a distinct appearance.

This bar stool's sturdy steel frame provides unmatched durability in your dining room. It can hold up to 330 lb. of weight thanks to the steel frame and supports under the seat.

Additionally, the black powder coating on this bar stool ensures longevity through everyday wear and tear, resisting stains, scratches, and smudges. It features a style back with attractive slats and a cutout hole, which gives it a unique visual appeal. Plus, the bar stool's armless design is less restrictive and allows guests to socialize freely. The 2 1/2" thick red vinyl padded seat provides exceptional comfort for your guests, and it's also durable and easy to clean! It is made with fire-retardant foam for added safety.

The bar stool's built-in footrest gives customers a place to rest their legs. Its light weight construction makes it easy to rearrange for staff and customers. Each leg comes with an integrated glide to protect your floors from scuffing. To save you money, these bar stools are shipped with the seat detached. This bar stool requires light assembly by screwing in the seat to the frame with the four included screws.