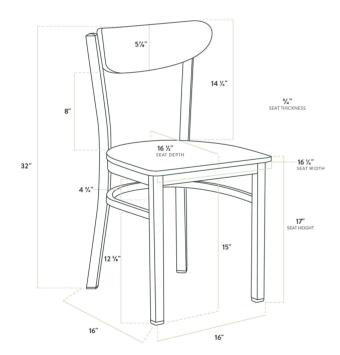

| Width        | 16 1/4 Inches   |
|--------------|-----------------|
| Depth        | 16 1/2 Inches   |
| Height       | 32 Inches       |
| Seat Width   | 16 1/4 Inches   |
| Seat Depth   | 16 1/2 Inches   |
| Height Style | Standard Height |
| Seat Height  | 17 Inches       |
| Arms         | Without Arms    |
| Assembled    | Fully Assembled |
| Back         | With Back       |