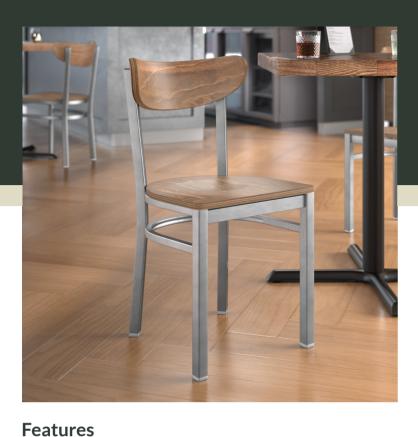

- Boomerang back is contoured for exceptional comfort
- Vintage wood seat brings a contemporary style to your establishment
- Durable steel frame with stain- and smudge-resistant clear coat finish
- Light weight construction allows staff and customers to maneuver easily
- Ships assembled for immediate use

## **Notes & Details**

Seat your guests in comfort and style with this Lancaster Table & Seating Boomerang Series clear coat finish chair with vintage wood seat and back. This chair's wooden Boomerang back and seat combines with its modern steel frame to instill a unique look in any location. Plus, since this chair's back is contoured for a customer's back, it will provide comfort while maintaining a distinct appearance.

This chair's sturdy steel frame provides unmatched durability in your commercial dining room. It can hold up to 330 lb. of weight thanks to the steel frame and supports under the seat. Additionally, the clear coat finish on this chair ensures longevity through everyday wear and tear, resisting stains, scratches, and smudges. It also features a Boomerang back that's contoured to provide extra support to your customers' upper backs. The vintage wood seat and back are easy to clean and maintain, and they offer style and convenience in any establishment!

This chair weighs less than 13 lb., making it easy for guests to get in and out and for your staff to rearrange when necessary. Each leg comes with an integrated glide to protect your floors from scuffing. To save you time and hassle, this chair ships fully assembled with the seat cushion attached. Its reliable and contemporary design ensures you'll be using this dining height chair in your restaurant, bar, or cafe for years to come.