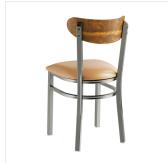

### **Features**

- Boomerang back is contoured for exceptional comfort
- Soft 2 1/2" thick vinyl padded cushion
- Durable steel frame with stain- and smudge-resistant clear coat finish
- Light weight construction allows staff and customers to maneuver easily
- Ships assembled for immediate use

## **Notes & Details**

Seat your guests in comfort and style with this Lancaster Table & Seating Boomerang clear coat finish chair with 2 1/2" light brown vinyl padded seat and vintage wood back. This chair's wooden Boomerang back and padded seat combine with its modern steel frame to instill a unique look in any location. Plus, since this chair's back is contoured for a customer's back, it will provide comfort while maintaining a distinct appearance.

This chair's sturdy steel frame provides unmatched durability in your commercial dining room. It can hold up to 330 lb. of weight thanks to the steel frame and supports under the seat. Additionally, the clear coat finish on this chair ensures longevity through everyday wear and tear, resisting stains, scratches, and smudges. It also features a Boomerang back that's contoured to provide extra support to your customers' upper backs. The 2 1/2" thick light brown vinyl padded seat brings exceptional comfort and durability while remaining easy to clean. It is made with fire-retardant foam for ultimate safety!