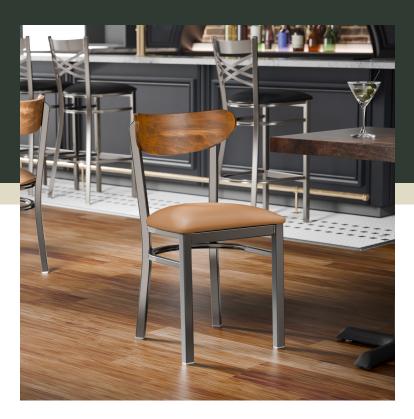

### **Features**

- Boomerang back is contoured for exceptional comfort
- Soft 2 1/2" thick vinyl padded cushion
- Durable steel frame with stain- and smudge-resistant clear coat finish
- Light weight construction allows staff and customers to maneuver easily
- Ships assembled for immediate use

## **Notes & Details**

Seat your guests in comfort and style with this Lancaster Table & Seating Boomerang clear coat finish chair with 2 1/2" light brown vinyl padded seat and vintage wood back. This chair's wooden Boomerang back and padded seat combine with its modern steel frame to instill a unique look in any location. Plus, since this chair's back is contoured for a customer's back, it will provide comfort while maintaining a distinct appearance.

This chair's sturdy steel frame provides unmatched durability in your commercial dining room. It can hold up to 330 lb. of weight thanks to the steel frame and supports under the seat. Additionally, the clear coat finish on this chair ensures longevity through everyday wear and tear, resisting stains, scratches, and smudges. It also features a Boomerang back that's contoured to provide extra support to your customers' upper backs. The 2 1/2" thick light brown vinyl padded seat brings exceptional comfort and durability while remaining easy to clean. It is made with fire-retardant foam for ultimate safety!

This chair weighs less than 13 lb., making it easy for guests to get in and out and for your staff to rearrange when necessary. Each leg comes with an integrated glide to protect your floors from scuffing. To save you time and hassle, this chair ships fully assembled with the seat cushion attached. Its reliable and contemporary design ensures you'll be using this dining height chair in your restaurant, bar, or cafe for years to come.