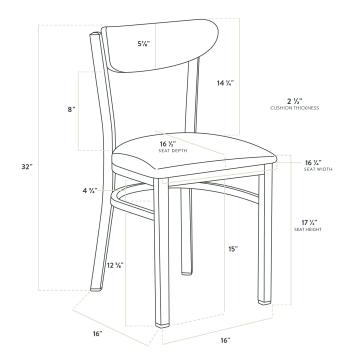

| Width            | 16 1/4 Inches   |
|------------------|-----------------|
| Depth            | 16 1/2 Inches   |
| Height           | 32 Inches       |
| Seat Width       | 16 1/4 Inches   |
| Seat Depth       | 16 1/2 Inches   |
| Height Style     | Standard Height |
| Seat Height      | 18 1/2 Inches   |
| Arms             | Without Arms    |
| Assembly Options | Fully Assembled |
| Back             | With Back       |

# **Plan View**