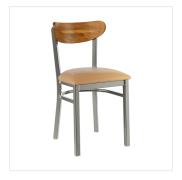

### **Features**

- Boomerang back is contoured for exceptional comfort
- Soft 2 1/2" thick vinyl padded cushion
- Durable steel frame with stain- and smudge-resistant clear coat finish
- Light weight construction allows staff and customers to maneuver easily
- Ships assembled for immediate use

## **Notes & Details**

Seat your guests in comfort and style with this Lancaster Table & Seating Boomerang clear coat finish chair with 2 1/2" light brown vinyl padded seat and vintage wood back. This chair's wooden Boomerang back and padded seat combine with its modern steel frame to instill a unique look in any location. Plus, since this chair's back is contoured for a customer's back, it will provide comfort while maintaining a distinct appearance.

This chair's sturdy steel frame provides unmatched durability in your commercial dining room. It can hold up to 330 lb. of weight thanks to the steel frame and supports under the seat. Additionally, the clear coat finish on this chair ensures longevity through everyday wear and tear, resisting stains, scratches, and smudges. It also features a Boomerang back that's contoured to provide extra support to your customers' upper backs. The 2 1/2" thick light brown vinyl padded seat brings exceptional comfort and durability while remaining easy to clean. It is made with fire-retardant foam for ultimate safety!