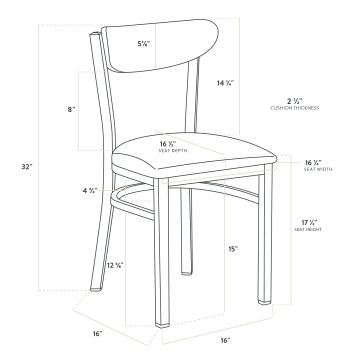

| Technical Data   |                 |
|------------------|-----------------|
| Width            | 16 1/4 Inches   |
| Depth            | 16 1/2 Inches   |
| Height           | 32 Inches       |
| Seat Width       | 16 1/4 Inches   |
| Seat Depth       | 16 1/2 Inches   |
| Height Style     | Standard Height |
| Seat Height      | 18 1/2 Inches   |
| Arms             | Without Arms    |
| Assembly Options | Fully Assembled |
| Back             | With Back       |