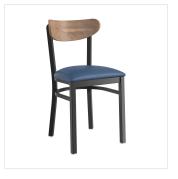

## **Notes & Details**

Seat your guests in comfort and style with this Lancaster Table & Seating Boomerang black finish chair with 2 1/2" navy vinyl padded seat and vintage wood back. This chair's wooden Boomerang back and padded seat combine with its modern steel frame to instill a unique look in any location. Plus, since this chair's back is contoured for a customer's back, it will provide comfort while maintaining a distinct appearance.

This chair's sturdy steel frame provides unmatched durability in your commercial dining room. It can hold up to 330 lb. of weight thanks to the steel frame and supports under the seat. Additionally, the black finish on this chair ensures longevity through everyday wear and tear, resisting stains, scratches, and smudges. It also features a Boomerang back that's contoured to provide extra support to your customers' upper backs. The 2 1/2" thick navy vinyl padded seat brings exceptional comfort and durability while remaining easy to clean. It is made with fire-retardant foam for ultimate safety!