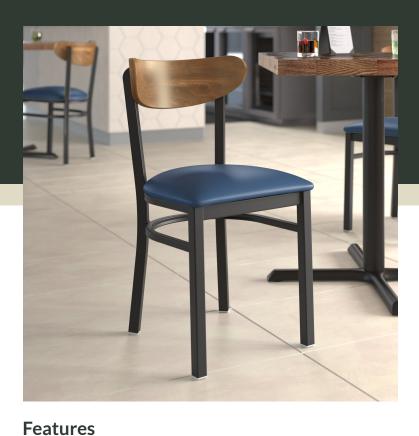

## Lancaster Table & Seating Boomerang Black Finish Chair with Navy Vinyl Seat and Vintage Wood Back

#164CBMRNGBVN

| Item #:  | 164CBMRNGBVN | Qty:  |  |
|----------|--------------|-------|--|
| Project: |              |       |  |
| Approva  | al:          | Date: |  |

## **Notes & Details**

Seat your guests in comfort and style with this Lancaster Table & Seating Boomerang black finish chair with 2 1/2" navy vinyl padded seat and vintage wood back. This chair's wooden Boomerang back and padded seat combine with its modern steel frame to instill a unique look in any location. Plus, since this chair's back is contoured for a customer's back, it will provide comfort while maintaining a distinct appearance.

This chair's sturdy steel frame provides unmatched durability in your commercial dining room. It can hold up to 330 lb. of weight thanks to the steel frame and supports under the seat. Additionally, the black finish on this chair ensures longevity through everyday wear and tear, resisting stains, scratches, and smudges. It also features a Boomerang back that's contoured to provide extra support to your customers' upper backs. The 2 1/2" thick navy vinyl padded seat brings exceptional comfort and durability while remaining easy to clean. It is made with fire-retardant foam for ultimate safety!